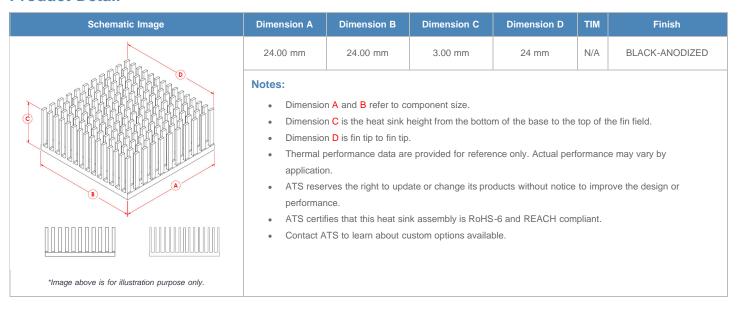

**

| AIR VELOCITY       |               | @200 LFM<br>1.0 M/S | @300 LFM<br>1.5 M/S | @400 LFM<br>2.0 M/S | @500 LFM<br>2.5 M/S | @600 LFM<br>3.0 M/S | @700 LFM<br>3.5 M/S | @800 LFM<br>4.0 M/S |
|--------------------|---------------|---------------------|---------------------|---------------------|---------------------|---------------------|---------------------|---------------------|
| THERMAL RESISTANCE | Unducted Flow | 53.62 °C/W          | 49 °C/W             | 44.7 °C/W           | 40.3 °C/W           | 36.3 °C/W           | 32.9 °C/W           | 30.1 °C/W           |
|                    | Ducted Flow   | 16.1                | 13.5                | 12                  | 10.8                | 10                  | 9.3                 | 8.8                 |

## **Product Detail**