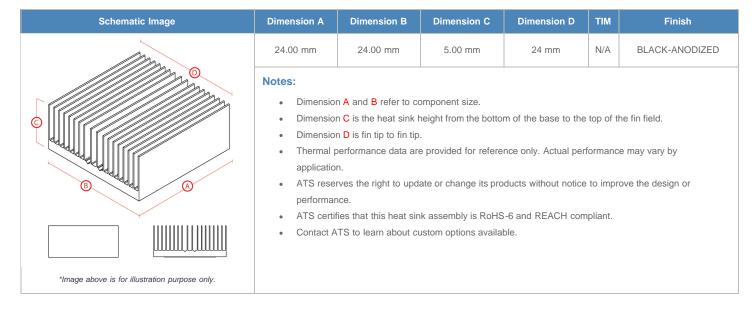

## BGA Heat Sink (High Aspect Ratio Ext.) Straight Fin

ATS Part#: ATS024024005-SF-8D

Description: 24.00 x 24.00 x 5.00 mm BGA Heat Sink (High Aspect Ratio Ext.) Straight Fin

Heat Sink Type: Straight Fin
Heat Sink Attachment: superGRIP
Equivalent Part Number: N/A

\*Image above is for illustration purpose only.