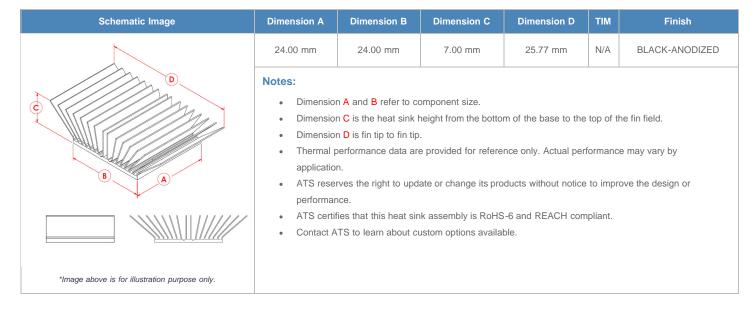

## **BGA Heat Sink (High Aspect Ratio Ext.) Slant Fin**

ATS Part#: ATS024024007-MF-8F

Description: 24.00 x 24.00 x 7.00 mm BGA Heat Sink (High Aspect Ratio Ext.) Slant Fin

Heat Sink Type: Slant Fin
Heat Sink Attachment: N/A
Equivalent Part Number: N/A

\*Image above is for illustration purpose only.