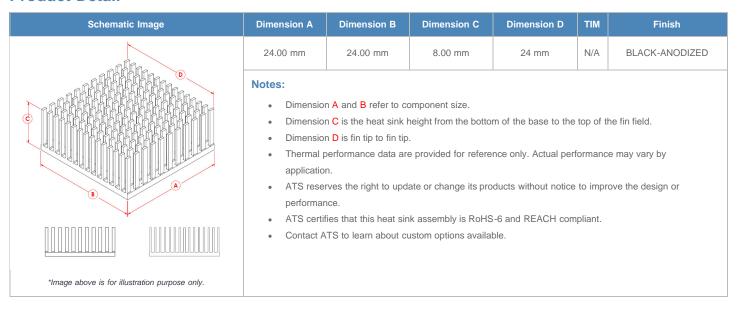

**

| AIR VELOCITY       |               | @200 LFM<br>1.0 M/S | @300 LFM<br>1.5 M/S | @400 LFM<br>2.0 M/S | @500 LFM<br>2.5 M/S | @600 LFM<br>3.0 M/S | @700 LFM<br>3.5 M/S | @800 LFM<br>4.0 M/S |
|--------------------|---------------|---------------------|---------------------|---------------------|---------------------|---------------------|---------------------|---------------------|
| THERMAL RESISTANCE | Unducted Flow | 14.06 °C/W          | 10.5 °C/W           | 8.8 °C/W            | 7.8 °C/W            | 7.1 °C/W            | 6.6 °C/W            | 6.2 °C/W            |
|                    | Ducted Flow   | 7.5                 | 6.3                 | 5.6                 | 5.1                 | 4.7                 | 4.4                 | 4.2                 |

## **Product Detail**