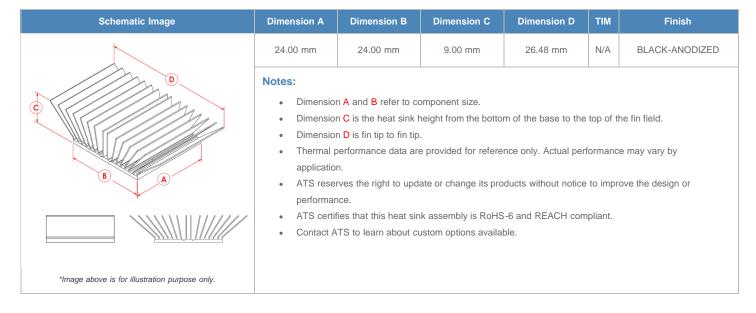

**

| AIR VELOCITY       |               | @200 LFM<br>1.0 M/S | @300 LFM<br>1.5 M/S | @400 LFM<br>2.0 M/S | @500 LFM<br>2.5 M/S | @600 LFM<br>3.0 M/S | @700 LFM<br>3.5 M/S | @800 LFM<br>4.0 M/S |
|--------------------|---------------|---------------------|---------------------|---------------------|---------------------|---------------------|---------------------|---------------------|
| THERMAL RESISTANCE | Unducted Flow | 11.82 °C/W          | 8.2 °C/W            | 6.8 °C/W            | 5.9 °C/W            | 5.4 °C/W            | 5 °C/W              | 4.6 °C/W            |
|                    | Ducted Flow   | 5.8                 | 4.8                 | 4.3                 | 3.9                 | 3.6                 | 3.4                 | 3.2                 |

## **Product Detail**