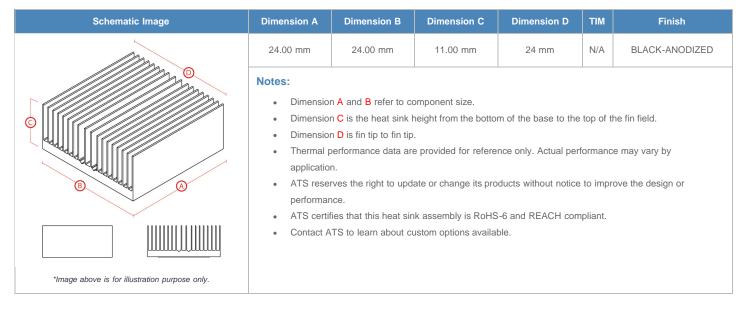

**

| AIR VELOCITY       |               | @200 LFM<br>1.0 M/S | @300 LFM<br>1.5 M/S | @400 LFM<br>2.0 M/S | @500 LFM<br>2.5 M/S | @600 LFM<br>3.0 M/S | @700 LFM<br>3.5 M/S | @800 LFM<br>4.0 M/S |
|--------------------|---------------|---------------------|---------------------|---------------------|---------------------|---------------------|---------------------|---------------------|
| THERMAL RESISTANCE | Unducted Flow | 10.16 °C/W          | 6.9 °C/W            | 5.5 °C/W            | 4.8 °C/W            | 4.4 °C/W            | 4 °C/W              | 3.7 °C/W            |
|                    | Ducted Flow   | 4.7                 | 3.9                 | 3.5                 | 3.2                 | 2.9                 | 2.8                 | 2.6                 |

## **Product Detail**