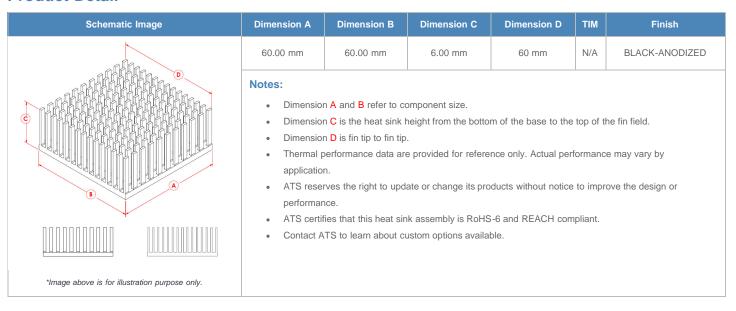

**

| AIR VELOCITY       |               | @200 LFM<br>1.0 M/S | @300 LFM<br>1.5 M/S | @400 LFM<br>2.0 M/S | @500 LFM<br>2.5 M/S | @600 LFM<br>3.0 M/S | @700 LFM<br>3.5 M/S | @800 LFM<br>4.0 M/S |
|--------------------|---------------|---------------------|---------------------|---------------------|---------------------|---------------------|---------------------|---------------------|
| THERMAL RESISTANCE | Unducted Flow | 9.25 °C/W           | 5.5 °C/W            | 4 °C/W              | 3.3 °C/W            | 2.8 °C/W            | 2.5 °C/W            | 2.3 °C/W            |
|                    | Ducted Flow   | 2.5                 | 2.1                 | 1.8                 | 1.7                 | 1.5                 | 1.4                 | 1.4                 |

## **Product Detail**