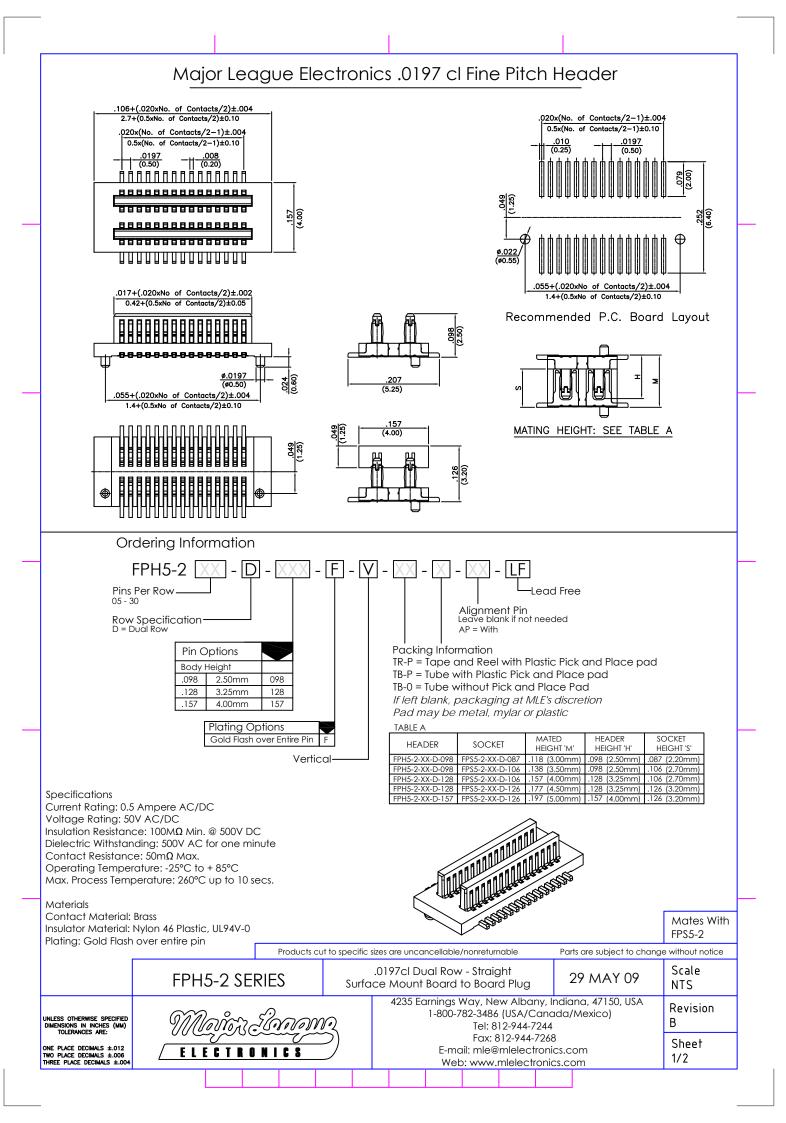

## Revisions

Revision B - (26th April 2011)

Tolerances added for 3 decimal places, existing conversion made from MM to Inches.

Added Post height (bottom of insulator to bottom of the Post) 0.024 (0.60).

|                                                                                    | Products cut to specific |  |                                                                                  |  |  |                                                                  | sizes are uncancellable/nonreturnable                                                            |  |  |              |  | Parts are subject to change without notice |              |               |  |
|------------------------------------------------------------------------------------|--------------------------|--|----------------------------------------------------------------------------------|--|--|------------------------------------------------------------------|--------------------------------------------------------------------------------------------------|--|--|--------------|--|--------------------------------------------|--------------|---------------|--|
|                                                                                    | FPH5-2 SERIES            |  |                                                                                  |  |  | .0197cl Dual Row - Straight<br>Surface Mount Board to Board Plug |                                                                                                  |  |  |              |  | 29 MAY                                     | Scale<br>NTS |               |  |
| UNLESS OTHERWISE SPECIFIED<br>DIMENSIONS IN INCHES (MM)<br>TOLERANCES ARE:         | Manna Lonama             |  |                                                                                  |  |  |                                                                  | 4235 Earnings Way, New Albany, Indiana, 4<br>1-800-782-3486 (USA/Canada/Mex<br>Tel: 812-944-7244 |  |  |              |  |                                            | ), USA       | Revision<br>B |  |
| ONE PLACE DECIMALS ±.012<br>TWO PLACE DECIMALS ±.006<br>THREE PLACE DECIMALS ±.004 | <u> </u>                 |  | Fax: 812-944-7268<br>E-mail: mle@mlelectronics.com<br>Web: www.mlelectronics.com |  |  |                                                                  |                                                                                                  |  |  | Sheet<br>2/2 |  |                                            |              |               |  |
|                                                                                    |                          |  |                                                                                  |  |  |                                                                  |                                                                                                  |  |  |              |  |                                            |              |               |  |