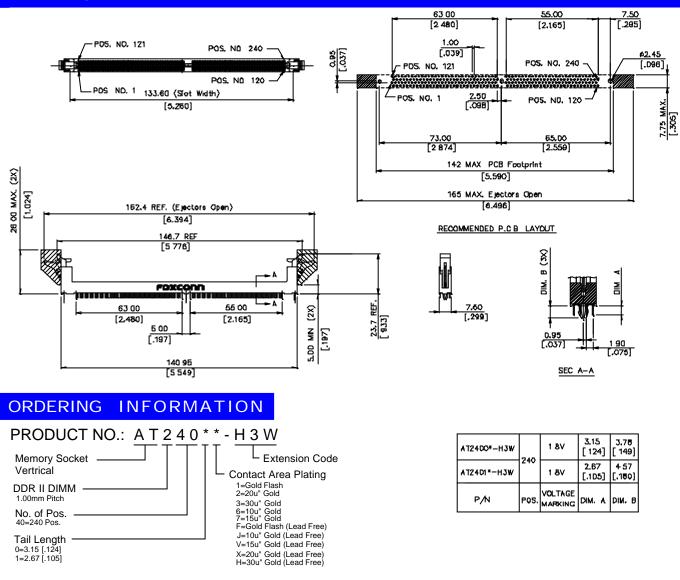

# **SPECIFICATIONS**

#### Mechanical

**Contact Retention Force:** 0.75Lbs (0.34kgf) min. per Contact **Durability:** 25 Cycles **Dram Board Insertion Force:** 3 oz max. per Contact

#### Electrical

Voltage Raging: 250VAC Current Rating: 1.0A max., 30 max., in Temperature Rise Insulation Resistance: 1000MW min. initial Dielectric Withstanding Voltage: 500V AC at Sea Level Low Level Contact Resistance: 30mW max. initial

### Physical

Housing: Thermoplastic, UL 94V-0 rated in White Color Contact: Copper alloy Ejector: Thermoplastic, UL 94V-0 rated in Ivory or Natural Color Metal Hold Down: Copper alloy Operating Temperature: -55 to +105

## DRAWING



AT240 Series Vertical Type, T/H Type 1.00mm [.039"] Pitch 240 Pos.