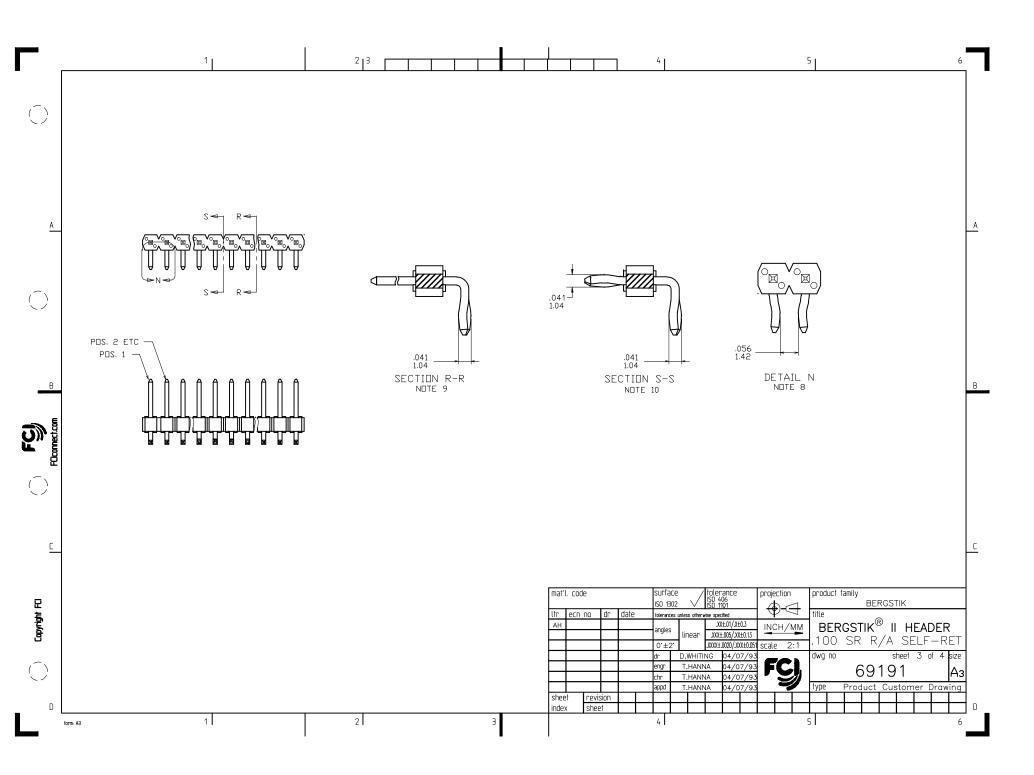

PDM: Rev:AH STATUS: Released Printed: Feb 20, 2010

|          | 4.                                                                                                                                                                                                                                                                                                                                                                                                                  | 2.3   |        |                                                                                                                                                                                                                                                                                                                    |                                                                                                                    |                                                  |             |             |                                            | Ε.           |                       | 4                |  |                                                                                                                                                                            |  |  |                                                                           |  |  |        |  |  |  |  |  |  |
|----------|---------------------------------------------------------------------------------------------------------------------------------------------------------------------------------------------------------------------------------------------------------------------------------------------------------------------------------------------------------------------------------------------------------------------|-------|--------|--------------------------------------------------------------------------------------------------------------------------------------------------------------------------------------------------------------------------------------------------------------------------------------------------------------------|--------------------------------------------------------------------------------------------------------------------|--------------------------------------------------|-------------|-------------|--------------------------------------------|--------------|-----------------------|------------------|--|----------------------------------------------------------------------------------------------------------------------------------------------------------------------------|--|--|---------------------------------------------------------------------------|--|--|--------|--|--|--|--|--|--|
| l ,      | '                                                                                                                                                                                                                                                                                                                                                                                                                   | 2   3 | $\bot$ |                                                                                                                                                                                                                                                                                                                    |                                                                                                                    |                                                  | 4           |             |                                            | 5            |                       |                  |  |                                                                                                                                                                            |  |  |                                                                           |  |  |        |  |  |  |  |  |  |
|          | PIN PLATING CODES:                                                                                                                                                                                                                                                                                                                                                                                                  |       |        |                                                                                                                                                                                                                                                                                                                    | (Z) D                                                                                                              | N MATER                                          | IAL DUOC    | DDONZE      |                                            |              |                       |                  |  |                                                                                                                                                                            |  |  |                                                                           |  |  |        |  |  |  |  |  |  |
|          | XXXXX-1YY   30u"/0.76u MIN (SEE NOTE 12) OVER 50u"/1.27u MIN Ni                                                                                                                                                                                                                                                                                                                                                     |       |        | (3.) PIN MATERIAL: PHOS-BRONZE.                                                                                                                                                                                                                                                                                    |                                                                                                                    |                                                  |             |             |                                            |              |                       |                  |  |                                                                                                                                                                            |  |  |                                                                           |  |  |        |  |  |  |  |  |  |
|          | XXXXX-2YY                                                                                                                                                                                                                                                                                                                                                                                                           |       |        | (4.) MEASURED WITH PART IN RESTRAINED CONDITION.                                                                                                                                                                                                                                                                   |                                                                                                                    |                                                  |             |             |                                            |              |                       |                  |  |                                                                                                                                                                            |  |  |                                                                           |  |  |        |  |  |  |  |  |  |
|          | XXXXX-4YY                                                                                                                                                                                                                                                                                                                                                                                                           |       |        | 5. TWO SIDES OF PIN TIPS NOT PLATED. TYPICAL BOTH ENDS.                                                                                                                                                                                                                                                            |                                                                                                                    |                                                  |             |             |                                            |              |                       |                  |  |                                                                                                                                                                            |  |  |                                                                           |  |  |        |  |  |  |  |  |  |
|          |                                                                                                                                                                                                                                                                                                                                                                                                                     |       |        |                                                                                                                                                                                                                                                                                                                    |                                                                                                                    |                                                  |             |             |                                            |              |                       |                  |  |                                                                                                                                                                            |  |  |                                                                           |  |  |        |  |  |  |  |  |  |
|          | XXXXX-5YY 15u"/0.38u <b>MIN (SEE NOTE 12) OVER</b> 50u"/1.27u MIN Ni                                                                                                                                                                                                                                                                                                                                                |       |        | (6.) 2LBS/0.9KG MIN PIN RETENTION IN EITHER DIRECTION.                                                                                                                                                                                                                                                             |                                                                                                                    |                                                  |             |             |                                            |              |                       |                  |  |                                                                                                                                                                            |  |  |                                                                           |  |  |        |  |  |  |  |  |  |
|          | XXXXX-6YY 30u"/0.76u MIN (SEE NOTE 12) OVER 50u"/1.27u MIN Ni                                                                                                                                                                                                                                                                                                                                                       |       |        | 7. ±.010/0.25 ON DIM "F" APPLIES TO THIS PART ONLY.  8. 5LB/2.3KG MAX INSERTION FORCE AND .25LB/.1KG MIN RETENTION FORCE PER RETENTIVE PIN USING .062/1.57 THICK CIRCUIT BOARDS AND RECOMMENDED HOLE PATTERN.                                                                                                      |                                                                                                                    |                                                  |             |             |                                            |              |                       |                  |  |                                                                                                                                                                            |  |  |                                                                           |  |  |        |  |  |  |  |  |  |
| ļ        | XXXXX—7YY 30u"/0.76u MIN Au OVER 50u"/1.27u MIN Ni                                                                                                                                                                                                                                                                                                                                                                  |       |        |                                                                                                                                                                                                                                                                                                                    |                                                                                                                    |                                                  |             |             |                                            |              |                       |                  |  |                                                                                                                                                                            |  |  |                                                                           |  |  |        |  |  |  |  |  |  |
|          | XXXXX-8YY 15u"/0.38u MIN Au OVER 50u"/1.27u MIN Ni                                                                                                                                                                                                                                                                                                                                                                  |       |        |                                                                                                                                                                                                                                                                                                                    |                                                                                                                    |                                                  |             |             |                                            |              |                       |                  |  |                                                                                                                                                                            |  |  |                                                                           |  |  |        |  |  |  |  |  |  |
| <u>A</u> | XXXXX-9YY                                                                                                                                                                                                                                                                                                                                                                                                           |       |        |                                                                                                                                                                                                                                                                                                                    |                                                                                                                    |                                                  |             |             |                                            |              |                       |                  |  |                                                                                                                                                                            |  |  |                                                                           |  |  |        |  |  |  |  |  |  |
|          | OCC / C.7 CCC WITH CALL COLC / 1.27 CC WITH THE                                                                                                                                                                                                                                                                                                                                                                     |       |        | (8.) DETAIL N DIMENSIONS APPLY TO 2 POSITION PARTS ONLY                                                                                                                                                                                                                                                            |                                                                                                                    |                                                  |             |             |                                            |              |                       |                  |  |                                                                                                                                                                            |  |  |                                                                           |  |  |        |  |  |  |  |  |  |
|          | NOTES                                                                                                                                                                                                                                                                                                                                                                                                               |       |        |                                                                                                                                                                                                                                                                                                                    |                                                                                                                    |                                                  |             |             |                                            |              |                       |                  |  |                                                                                                                                                                            |  |  |                                                                           |  |  |        |  |  |  |  |  |  |
|          | (1.) PART NUMBER OPTIONS:                                                                                                                                                                                                                                                                                                                                                                                           |       |        |                                                                                                                                                                                                                                                                                                                    | (9.) SECTION R-R DIMENSIONS ONLY APPLY TO RETENTION.  PIN POSITIONS FOR 3 POSITION PARTS AND LARGER. RETENTION PIN |                                                  |             |             |                                            |              |                       |                  |  |                                                                                                                                                                            |  |  |                                                                           |  |  |        |  |  |  |  |  |  |
|          | PIN PLATING CODES (SEE ABOVE)                                                                                                                                                                                                                                                                                                                                                                                       |       |        | POSITIONS LOCATED AT MANUFACTURES OPTION.                                                                                                                                                                                                                                                                          |                                                                                                                    |                                                  |             |             |                                            |              |                       |                  |  |                                                                                                                                                                            |  |  |                                                                           |  |  |        |  |  |  |  |  |  |
| )        | HIGH TEMP. MATERIAL:  FOR HIGH—TEMPERATURE APPLICATIONS, SPECIFY AN "H" AT THE END OF THE PART NUMBER, AND PCT WILL BE SUPPLIED.  NUMBER OF POSITION: ANY NUMBER OF POSITIONS FROM 2 THRU 36.  PACKAGING: PACKAGED IN POLY BAGS. EIGHT DIGIT PART NUMBERS FOLLOWED BY A "T" ARE PACKAGED IN TUBES. SEE SPECIFIC PART NUMBERS FOR AVAILABILITY.  LEAD FREE: ADD "HLF" SUFFIX AT THE END OF PART NUMBER FOR LEAD FREE |       |        |                                                                                                                                                                                                                                                                                                                    |                                                                                                                    |                                                  |             |             | LY TO DUAL                                 |              |                       |                  |  |                                                                                                                                                                            |  |  |                                                                           |  |  |        |  |  |  |  |  |  |
|          |                                                                                                                                                                                                                                                                                                                                                                                                                     |       |        |                                                                                                                                                                                                                                                                                                                    |                                                                                                                    |                                                  |             |             | T PART NUME                                |              |                       |                  |  |                                                                                                                                                                            |  |  |                                                                           |  |  |        |  |  |  |  |  |  |
|          |                                                                                                                                                                                                                                                                                                                                                                                                                     |       |        | OR DUAL SIDE RETENTION. LOCATED AT MANUFACTURER'S OPTION.  11) THESE PRODUCTS MEETS EUROPEAN UNION DIRECTIVES AND OTHER COUNTRY REGULATION AS DESCRIBED IN GS-22-008.  12) PLATING OPTIONS: MAY BE EITHER GOLD OR GXT PLATED AT MANUFACTURER'S OPTION.  13) THIS PRODUCT HAS 100% TIN PLATING IN THE INTERFACE AND |                                                                                                                    |                                                  |             |             |                                            |              |                       |                  |  |                                                                                                                                                                            |  |  |                                                                           |  |  |        |  |  |  |  |  |  |
|          |                                                                                                                                                                                                                                                                                                                                                                                                                     |       |        |                                                                                                                                                                                                                                                                                                                    |                                                                                                                    |                                                  |             |             |                                            |              |                       |                  |  |                                                                                                                                                                            |  |  |                                                                           |  |  |        |  |  |  |  |  |  |
| ) com    |                                                                                                                                                                                                                                                                                                                                                                                                                     |       |        |                                                                                                                                                                                                                                                                                                                    |                                                                                                                    |                                                  |             |             |                                            |              |                       |                  |  |                                                                                                                                                                            |  |  |                                                                           |  |  |        |  |  |  |  |  |  |
|          |                                                                                                                                                                                                                                                                                                                                                                                                                     |       |        |                                                                                                                                                                                                                                                                                                                    |                                                                                                                    |                                                  |             |             |                                            |              |                       |                  |  | OPTION, NOT AVAILABLE FOR -5YY,-5YYH,-6YY & -6YYH.                                                                                                                         |  |  | HAS NOT BEEN TESTED FOR WHISKER GROWTH IN ALL INTERCONNECT ENVIRONMENTS." |  |  |        |  |  |  |  |  |  |
|          |                                                                                                                                                                                                                                                                                                                                                                                                                     |       |        |                                                                                                                                                                                                                                                                                                                    |                                                                                                                    |                                                  |             |             |                                            |              |                       |                  |  | (2.) BODY MATERIAL:                                                                                                                                                        |  |  |                                                                           |  |  | LIVIO. |  |  |  |  |  |  |
|          |                                                                                                                                                                                                                                                                                                                                                                                                                     |       |        |                                                                                                                                                                                                                                                                                                                    |                                                                                                                    |                                                  |             |             |                                            |              |                       |                  |  | MANUFACTURER'S OPTION OF NYLON OR PCT, GLASS FIBER REINFORCED, FLAME RETARDENT PER UL-94V-0. COLOR: BLACK. OR MINERAL FILLES LCP, COLOR BLACK FLAME RETARDENT PER UL-94V-0 |  |  |                                                                           |  |  |        |  |  |  |  |  |  |
| $\cup$   |                                                                                                                                                                                                                                                                                                                                                                                                                     |       |        |                                                                                                                                                                                                                                                                                                                    | 3 [2.54±.0                                                                                                         |                                                  | 4 O 1 O L ( | 007 [1 00]  | 001                                        |              |                       |                  |  |                                                                                                                                                                            |  |  |                                                                           |  |  |        |  |  |  |  |  |  |
|          |                                                                                                                                                                                                                                                                                                                                                                                                                     |       |        | TYP. NON-                                                                                                                                                                                                                                                                                                          | -ACCUMUL                                                                                                           | ATIVE -                                          | TYP.        | 003 [1.02±  | .00]                                       |              |                       |                  |  |                                                                                                                                                                            |  |  |                                                                           |  |  |        |  |  |  |  |  |  |
|          |                                                                                                                                                                                                                                                                                                                                                                                                                     |       |        |                                                                                                                                                                                                                                                                                                                    | -                                                                                                                  | <del>}                                    </del> |             |             |                                            |              |                       |                  |  |                                                                                                                                                                            |  |  |                                                                           |  |  |        |  |  |  |  |  |  |
| ٦        | PART NUMBERS WITH "H" SUFFIX WILL WITHSTAND EXPOSURE                                                                                                                                                                                                                                                                                                                                                                |       |        |                                                                                                                                                                                                                                                                                                                    |                                                                                                                    |                                                  |             |             |                                            |              |                       | _                |  |                                                                                                                                                                            |  |  |                                                                           |  |  |        |  |  |  |  |  |  |
| _        | TO 260°C PEAK TEMPERATURE FOR 20 SECONDS IN WAVE SOLDER, INFRA-RED OR VAPOR PHASE SOLDER PROCESS.                                                                                                                                                                                                                                                                                                                   |       |        |                                                                                                                                                                                                                                                                                                                    |                                                                                                                    |                                                  |             |             |                                            |              |                       |                  |  |                                                                                                                                                                            |  |  |                                                                           |  |  |        |  |  |  |  |  |  |
| # FO     |                                                                                                                                                                                                                                                                                                                                                                                                                     |       |        |                                                                                                                                                                                                                                                                                                                    |                                                                                                                    |                                                  |             | RECOM       | MENDED HOL                                 | E PATIERN    |                       |                  |  |                                                                                                                                                                            |  |  |                                                                           |  |  |        |  |  |  |  |  |  |
|          | PART NUMBERS WITHOUT "H" SUFFIX WILL WITHSTAND EXPOSURE TO 260°C PEAK TEMPERATURE FOR WAVE SOLDER PROCESS.                                                                                                                                                                                                                                                                                                          |       |        |                                                                                                                                                                                                                                                                                                                    | mat'l.                                                                                                             | code                                             | surf        | ace / tole  | rance projecti                             | on product f |                       |                  |  |                                                                                                                                                                            |  |  |                                                                           |  |  |        |  |  |  |  |  |  |
|          |                                                                                                                                                                                                                                                                                                                                                                                                                     |       |        |                                                                                                                                                                                                                                                                                                                    | Itr T                                                                                                              | ecn no dr                                        |             | 1302 ISO 1  |                                            | title        | BERGST                | 1K               |  |                                                                                                                                                                            |  |  |                                                                           |  |  |        |  |  |  |  |  |  |
| pyright  |                                                                                                                                                                                                                                                                                                                                                                                                                     |       |        |                                                                                                                                                                                                                                                                                                                    | АН                                                                                                                 |                                                  | angle       |             | X±.01/.X±0.3 INCH                          | /MM BER      | GSTIK <sup>®</sup> II | HEADER           |  |                                                                                                                                                                            |  |  |                                                                           |  |  |        |  |  |  |  |  |  |
| 8        |                                                                                                                                                                                                                                                                                                                                                                                                                     |       |        |                                                                                                                                                                                                                                                                                                                    |                                                                                                                    |                                                  | 0. Ŧ        | linear .XXX | ±.005/.XXX±0.13<br>±.0020/.XXX±0.051 scale | 2:1 .100     | SR R/A                | SELF-RET         |  |                                                                                                                                                                            |  |  |                                                                           |  |  |        |  |  |  |  |  |  |
|          |                                                                                                                                                                                                                                                                                                                                                                                                                     |       |        |                                                                                                                                                                                                                                                                                                                    |                                                                                                                    |                                                  | dr          | D.WHITING   | 04/07/93                                   | dwg no       |                       | neet 2 of 4 size |  |                                                                                                                                                                            |  |  |                                                                           |  |  |        |  |  |  |  |  |  |
|          |                                                                                                                                                                                                                                                                                                                                                                                                                     |       |        | chr T.HANNA 04/07/93                                                                                                                                                                                                                                                                                               |                                                                                                                    |                                                  |             |             |                                            |              |                       |                  |  |                                                                                                                                                                            |  |  |                                                                           |  |  |        |  |  |  |  |  |  |
|          |                                                                                                                                                                                                                                                                                                                                                                                                                     |       |        |                                                                                                                                                                                                                                                                                                                    | sheet                                                                                                              | revision                                         | аррф        | T.HANNA     | 04/07/93                                   | type         | Product Cus           | tomer Drawing    |  |                                                                                                                                                                            |  |  |                                                                           |  |  |        |  |  |  |  |  |  |
| D        |                                                                                                                                                                                                                                                                                                                                                                                                                     |       |        |                                                                                                                                                                                                                                                                                                                    | index                                                                                                              | _                                                |             |             |                                            |              |                       |                  |  |                                                                                                                                                                            |  |  |                                                                           |  |  |        |  |  |  |  |  |  |
|          | form: A3                                                                                                                                                                                                                                                                                                                                                                                                            | 2     |        | 3                                                                                                                                                                                                                                                                                                                  |                                                                                                                    |                                                  | 4           |             |                                            | 5 l          |                       | 6                |  |                                                                                                                                                                            |  |  |                                                                           |  |  |        |  |  |  |  |  |  |