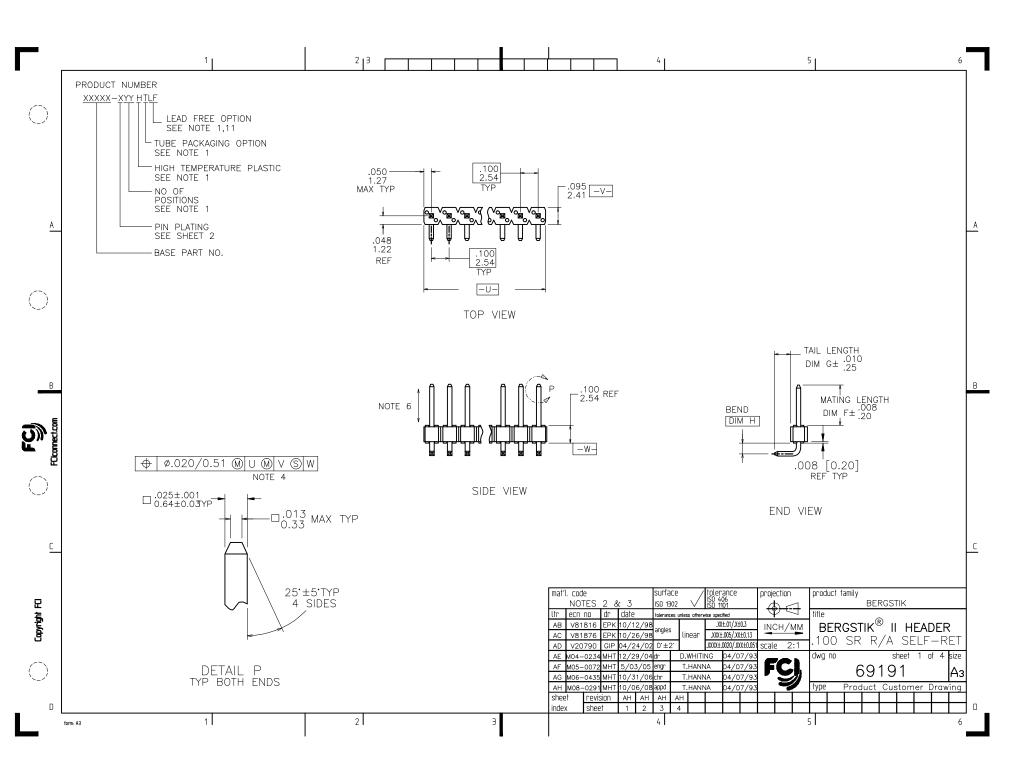

PDM: Rev:AH STATUS: Released Printed: Feb 20, 2010

|          | 4.                                                                                                                                                                                                                                                                                                                                                                                                                  | 2.3   |        |                                                                                                                                                                                                                                                                                                                    |                                                                                                                    |                                                  |             |             |                                            | Ε.           |                       | 4                |  |                                                                                                                                                                            |  |  |                                                                           |  |  |        |  |  |  |  |  |  |
|----------|---------------------------------------------------------------------------------------------------------------------------------------------------------------------------------------------------------------------------------------------------------------------------------------------------------------------------------------------------------------------------------------------------------------------|-------|--------|--------------------------------------------------------------------------------------------------------------------------------------------------------------------------------------------------------------------------------------------------------------------------------------------------------------------|--------------------------------------------------------------------------------------------------------------------|--------------------------------------------------|-------------|-------------|--------------------------------------------|--------------|-----------------------|------------------|--|----------------------------------------------------------------------------------------------------------------------------------------------------------------------------|--|--|---------------------------------------------------------------------------|--|--|--------|--|--|--|--|--|--|
| l ,      | '                                                                                                                                                                                                                                                                                                                                                                                                                   | 2   3 | $\bot$ |                                                                                                                                                                                                                                                                                                                    |                                                                                                                    |                                                  | 4           |             |                                            | 5            |                       |                  |  |                                                                                                                                                                            |  |  |                                                                           |  |  |        |  |  |  |  |  |  |
|          | PIN PLATING CODES:                                                                                                                                                                                                                                                                                                                                                                                                  |       |        |                                                                                                                                                                                                                                                                                                                    | (Z) D                                                                                                              | N MATER                                          | IAL DUOC    | DDONZE      |                                            |              |                       |                  |  |                                                                                                                                                                            |  |  |                                                                           |  |  |        |  |  |  |  |  |  |
|          | XXXXX-1YY   30u"/0.76u MIN (SEE NOTE 12) OVER 50u"/1.27u MIN Ni                                                                                                                                                                                                                                                                                                                                                     |       |        | (3.) PIN MATERIAL: PHOS-BRONZE.                                                                                                                                                                                                                                                                                    |                                                                                                                    |                                                  |             |             |                                            |              |                       |                  |  |                                                                                                                                                                            |  |  |                                                                           |  |  |        |  |  |  |  |  |  |
|          | XXXXX-2YY                                                                                                                                                                                                                                                                                                                                                                                                           |       |        | (4.) MEASURED WITH PART IN RESTRAINED CONDITION.                                                                                                                                                                                                                                                                   |                                                                                                                    |                                                  |             |             |                                            |              |                       |                  |  |                                                                                                                                                                            |  |  |                                                                           |  |  |        |  |  |  |  |  |  |
|          | XXXXX-4YY                                                                                                                                                                                                                                                                                                                                                                                                           |       |        | 5. TWO SIDES OF PIN TIPS NOT PLATED. TYPICAL BOTH ENDS.                                                                                                                                                                                                                                                            |                                                                                                                    |                                                  |             |             |                                            |              |                       |                  |  |                                                                                                                                                                            |  |  |                                                                           |  |  |        |  |  |  |  |  |  |
|          |                                                                                                                                                                                                                                                                                                                                                                                                                     |       |        |                                                                                                                                                                                                                                                                                                                    |                                                                                                                    |                                                  |             |             |                                            |              |                       |                  |  |                                                                                                                                                                            |  |  |                                                                           |  |  |        |  |  |  |  |  |  |
|          | XXXXX-5YY 15u"/0.38u <b>MIN (SEE NOTE 12) OVER</b> 50u"/1.27u MIN Ni                                                                                                                                                                                                                                                                                                                                                |       |        | (6.) 2LBS/0.9KG MIN PIN RETENTION IN EITHER DIRECTION.                                                                                                                                                                                                                                                             |                                                                                                                    |                                                  |             |             |                                            |              |                       |                  |  |                                                                                                                                                                            |  |  |                                                                           |  |  |        |  |  |  |  |  |  |
|          | XXXXX-6YY 30u"/0.76u MIN (SEE NOTE 12) OVER 50u"/1.27u MIN Ni                                                                                                                                                                                                                                                                                                                                                       |       |        | 7. ±.010/0.25 ON DIM "F" APPLIES TO THIS PART ONLY.  8. 5LB/2.3KG MAX INSERTION FORCE AND .25LB/.1KG MIN RETENTION FORCE PER RETENTIVE PIN USING .062/1.57 THICK CIRCUIT BOARDS AND RECOMMENDED HOLE PATTERN.                                                                                                      |                                                                                                                    |                                                  |             |             |                                            |              |                       |                  |  |                                                                                                                                                                            |  |  |                                                                           |  |  |        |  |  |  |  |  |  |
| ļ        | XXXXX—7YY 30u"/0.76u MIN Au OVER 50u"/1.27u MIN Ni                                                                                                                                                                                                                                                                                                                                                                  |       |        |                                                                                                                                                                                                                                                                                                                    |                                                                                                                    |                                                  |             |             |                                            |              |                       |                  |  |                                                                                                                                                                            |  |  |                                                                           |  |  |        |  |  |  |  |  |  |
|          | XXXXX-8YY 15u"/0.38u MIN Au OVER 50u"/1.27u MIN Ni                                                                                                                                                                                                                                                                                                                                                                  |       |        |                                                                                                                                                                                                                                                                                                                    |                                                                                                                    |                                                  |             |             |                                            |              |                       |                  |  |                                                                                                                                                                            |  |  |                                                                           |  |  |        |  |  |  |  |  |  |
| <u>A</u> | XXXXX-9YY                                                                                                                                                                                                                                                                                                                                                                                                           |       |        |                                                                                                                                                                                                                                                                                                                    |                                                                                                                    |                                                  |             |             |                                            |              |                       |                  |  |                                                                                                                                                                            |  |  |                                                                           |  |  |        |  |  |  |  |  |  |
|          | OCC / C.7 CCC WITH CALL COLC / 1.27 CC WITH THE                                                                                                                                                                                                                                                                                                                                                                     |       |        | (8.) DETAIL N DIMENSIONS APPLY TO 2 POSITION PARTS ONLY                                                                                                                                                                                                                                                            |                                                                                                                    |                                                  |             |             |                                            |              |                       |                  |  |                                                                                                                                                                            |  |  |                                                                           |  |  |        |  |  |  |  |  |  |
|          | NOTES                                                                                                                                                                                                                                                                                                                                                                                                               |       |        |                                                                                                                                                                                                                                                                                                                    |                                                                                                                    |                                                  |             |             |                                            |              |                       |                  |  |                                                                                                                                                                            |  |  |                                                                           |  |  |        |  |  |  |  |  |  |
|          | (1.) PART NUMBER OPTIONS:                                                                                                                                                                                                                                                                                                                                                                                           |       |        |                                                                                                                                                                                                                                                                                                                    | (9.) SECTION R-R DIMENSIONS ONLY APPLY TO RETENTION.  PIN POSITIONS FOR 3 POSITION PARTS AND LARGER. RETENTION PIN |                                                  |             |             |                                            |              |                       |                  |  |                                                                                                                                                                            |  |  |                                                                           |  |  |        |  |  |  |  |  |  |
|          | PIN PLATING CODES (SEE ABOVE)                                                                                                                                                                                                                                                                                                                                                                                       |       |        | POSITIONS LOCATED AT MANUFACTURES OPTION.                                                                                                                                                                                                                                                                          |                                                                                                                    |                                                  |             |             |                                            |              |                       |                  |  |                                                                                                                                                                            |  |  |                                                                           |  |  |        |  |  |  |  |  |  |
| )        | HIGH TEMP. MATERIAL:  FOR HIGH—TEMPERATURE APPLICATIONS, SPECIFY AN "H" AT THE END OF THE PART NUMBER, AND PCT WILL BE SUPPLIED.  NUMBER OF POSITION: ANY NUMBER OF POSITIONS FROM 2 THRU 36.  PACKAGING: PACKAGED IN POLY BAGS. EIGHT DIGIT PART NUMBERS FOLLOWED BY A "T" ARE PACKAGED IN TUBES. SEE SPECIFIC PART NUMBERS FOR AVAILABILITY.  LEAD FREE: ADD "HLF" SUFFIX AT THE END OF PART NUMBER FOR LEAD FREE |       |        |                                                                                                                                                                                                                                                                                                                    |                                                                                                                    |                                                  |             |             | LY TO DUAL                                 |              |                       |                  |  |                                                                                                                                                                            |  |  |                                                                           |  |  |        |  |  |  |  |  |  |
|          |                                                                                                                                                                                                                                                                                                                                                                                                                     |       |        |                                                                                                                                                                                                                                                                                                                    |                                                                                                                    |                                                  |             |             | T PART NUME                                |              |                       |                  |  |                                                                                                                                                                            |  |  |                                                                           |  |  |        |  |  |  |  |  |  |
|          |                                                                                                                                                                                                                                                                                                                                                                                                                     |       |        | OR DUAL SIDE RETENTION. LOCATED AT MANUFACTURER'S OPTION.  11) THESE PRODUCTS MEETS EUROPEAN UNION DIRECTIVES AND OTHER COUNTRY REGULATION AS DESCRIBED IN GS-22-008.  12) PLATING OPTIONS: MAY BE EITHER GOLD OR GXT PLATED AT MANUFACTURER'S OPTION.  13) THIS PRODUCT HAS 100% TIN PLATING IN THE INTERFACE AND |                                                                                                                    |                                                  |             |             |                                            |              |                       |                  |  |                                                                                                                                                                            |  |  |                                                                           |  |  |        |  |  |  |  |  |  |
|          |                                                                                                                                                                                                                                                                                                                                                                                                                     |       |        |                                                                                                                                                                                                                                                                                                                    |                                                                                                                    |                                                  |             |             |                                            |              |                       |                  |  |                                                                                                                                                                            |  |  |                                                                           |  |  |        |  |  |  |  |  |  |
| ) com    |                                                                                                                                                                                                                                                                                                                                                                                                                     |       |        |                                                                                                                                                                                                                                                                                                                    |                                                                                                                    |                                                  |             |             |                                            |              |                       |                  |  |                                                                                                                                                                            |  |  |                                                                           |  |  |        |  |  |  |  |  |  |
|          |                                                                                                                                                                                                                                                                                                                                                                                                                     |       |        |                                                                                                                                                                                                                                                                                                                    |                                                                                                                    |                                                  |             |             |                                            |              |                       |                  |  | OPTION, NOT AVAILABLE FOR -5YY,-5YYH,-6YY & -6YYH.                                                                                                                         |  |  | HAS NOT BEEN TESTED FOR WHISKER GROWTH IN ALL INTERCONNECT ENVIRONMENTS." |  |  |        |  |  |  |  |  |  |
|          |                                                                                                                                                                                                                                                                                                                                                                                                                     |       |        |                                                                                                                                                                                                                                                                                                                    |                                                                                                                    |                                                  |             |             |                                            |              |                       |                  |  | (2.) BODY MATERIAL:                                                                                                                                                        |  |  |                                                                           |  |  | LIVIO. |  |  |  |  |  |  |
|          |                                                                                                                                                                                                                                                                                                                                                                                                                     |       |        |                                                                                                                                                                                                                                                                                                                    |                                                                                                                    |                                                  |             |             |                                            |              |                       |                  |  | MANUFACTURER'S OPTION OF NYLON OR PCT, GLASS FIBER REINFORCED, FLAME RETARDENT PER UL-94V-0. COLOR: BLACK. OR MINERAL FILLES LCP, COLOR BLACK FLAME RETARDENT PER UL-94V-0 |  |  |                                                                           |  |  |        |  |  |  |  |  |  |
| $\cup$   |                                                                                                                                                                                                                                                                                                                                                                                                                     |       |        |                                                                                                                                                                                                                                                                                                                    | 3 [2.54±.0                                                                                                         |                                                  | 4 O 1 O L ( | 007 [1 00]  | 001                                        |              |                       |                  |  |                                                                                                                                                                            |  |  |                                                                           |  |  |        |  |  |  |  |  |  |
|          |                                                                                                                                                                                                                                                                                                                                                                                                                     |       |        | TYP. NON-                                                                                                                                                                                                                                                                                                          | -ACCUMUL                                                                                                           | ATIVE -                                          | TYP.        | 003 [1.02±  | .00]                                       |              |                       |                  |  |                                                                                                                                                                            |  |  |                                                                           |  |  |        |  |  |  |  |  |  |
|          |                                                                                                                                                                                                                                                                                                                                                                                                                     |       |        |                                                                                                                                                                                                                                                                                                                    | -                                                                                                                  | <del>}                                    </del> |             |             |                                            |              |                       |                  |  |                                                                                                                                                                            |  |  |                                                                           |  |  |        |  |  |  |  |  |  |
| ٦        | PART NUMBERS WITH "H" SUFFIX WILL WITHSTAND EXPOSURE                                                                                                                                                                                                                                                                                                                                                                |       |        |                                                                                                                                                                                                                                                                                                                    |                                                                                                                    |                                                  |             |             |                                            |              |                       | _                |  |                                                                                                                                                                            |  |  |                                                                           |  |  |        |  |  |  |  |  |  |
| _        | TO 260°C PEAK TEMPERATURE FOR 20 SECONDS IN WAVE SOLDER, INFRA-RED OR VAPOR PHASE SOLDER PROCESS.                                                                                                                                                                                                                                                                                                                   |       |        |                                                                                                                                                                                                                                                                                                                    |                                                                                                                    |                                                  |             |             |                                            |              |                       |                  |  |                                                                                                                                                                            |  |  |                                                                           |  |  |        |  |  |  |  |  |  |
| # FO     |                                                                                                                                                                                                                                                                                                                                                                                                                     |       |        |                                                                                                                                                                                                                                                                                                                    |                                                                                                                    |                                                  |             | RECOM       | MENDED HOL                                 | E PATIERN    |                       |                  |  |                                                                                                                                                                            |  |  |                                                                           |  |  |        |  |  |  |  |  |  |
|          | PART NUMBERS WITHOUT "H" SUFFIX WILL WITHSTAND EXPOSURE TO 260°C PEAK TEMPERATURE FOR WAVE SOLDER PROCESS.                                                                                                                                                                                                                                                                                                          |       |        |                                                                                                                                                                                                                                                                                                                    | mat'l.                                                                                                             | code                                             | surf        | ace / tole  | rance projecti                             | on product f |                       |                  |  |                                                                                                                                                                            |  |  |                                                                           |  |  |        |  |  |  |  |  |  |
|          |                                                                                                                                                                                                                                                                                                                                                                                                                     |       |        |                                                                                                                                                                                                                                                                                                                    | Itr T                                                                                                              | ecn no dr                                        |             | 1302 ISO 1  |                                            | title        | BERGST                | 1K               |  |                                                                                                                                                                            |  |  |                                                                           |  |  |        |  |  |  |  |  |  |
| pyright  |                                                                                                                                                                                                                                                                                                                                                                                                                     |       |        |                                                                                                                                                                                                                                                                                                                    | АН                                                                                                                 |                                                  | angle       |             | X±.01/.X±0.3 INCH                          | /MM BER      | GSTIK <sup>®</sup> II | HEADER           |  |                                                                                                                                                                            |  |  |                                                                           |  |  |        |  |  |  |  |  |  |
| 8        |                                                                                                                                                                                                                                                                                                                                                                                                                     |       |        |                                                                                                                                                                                                                                                                                                                    |                                                                                                                    |                                                  | 0. Ŧ        | linear .XXX | ±.005/.XXX±0.13<br>±.0020/.XXX±0.051 scale | 2:1 .100     | SR R/A                | SELF-RET         |  |                                                                                                                                                                            |  |  |                                                                           |  |  |        |  |  |  |  |  |  |
|          |                                                                                                                                                                                                                                                                                                                                                                                                                     |       |        |                                                                                                                                                                                                                                                                                                                    |                                                                                                                    |                                                  | dr          | D.WHITING   | 04/07/93                                   | dwg no       |                       | neet 2 of 4 size |  |                                                                                                                                                                            |  |  |                                                                           |  |  |        |  |  |  |  |  |  |
|          |                                                                                                                                                                                                                                                                                                                                                                                                                     |       |        | chr T.HANNA 04/07/93                                                                                                                                                                                                                                                                                               |                                                                                                                    |                                                  |             |             |                                            |              |                       |                  |  |                                                                                                                                                                            |  |  |                                                                           |  |  |        |  |  |  |  |  |  |
|          |                                                                                                                                                                                                                                                                                                                                                                                                                     |       |        |                                                                                                                                                                                                                                                                                                                    | sheet                                                                                                              | revision                                         | аррф        | T.HANNA     | 04/07/93                                   | type         | Product Cus           | tomer Drawing    |  |                                                                                                                                                                            |  |  |                                                                           |  |  |        |  |  |  |  |  |  |
| D        |                                                                                                                                                                                                                                                                                                                                                                                                                     |       |        |                                                                                                                                                                                                                                                                                                                    | index                                                                                                              | _                                                |             |             |                                            |              |                       |                  |  |                                                                                                                                                                            |  |  |                                                                           |  |  |        |  |  |  |  |  |  |
|          | form: A3                                                                                                                                                                                                                                                                                                                                                                                                            | 2     |        | 3                                                                                                                                                                                                                                                                                                                  |                                                                                                                    |                                                  | 4           |             |                                            | 5 l          |                       | 6                |  |                                                                                                                                                                            |  |  |                                                                           |  |  |        |  |  |  |  |  |  |