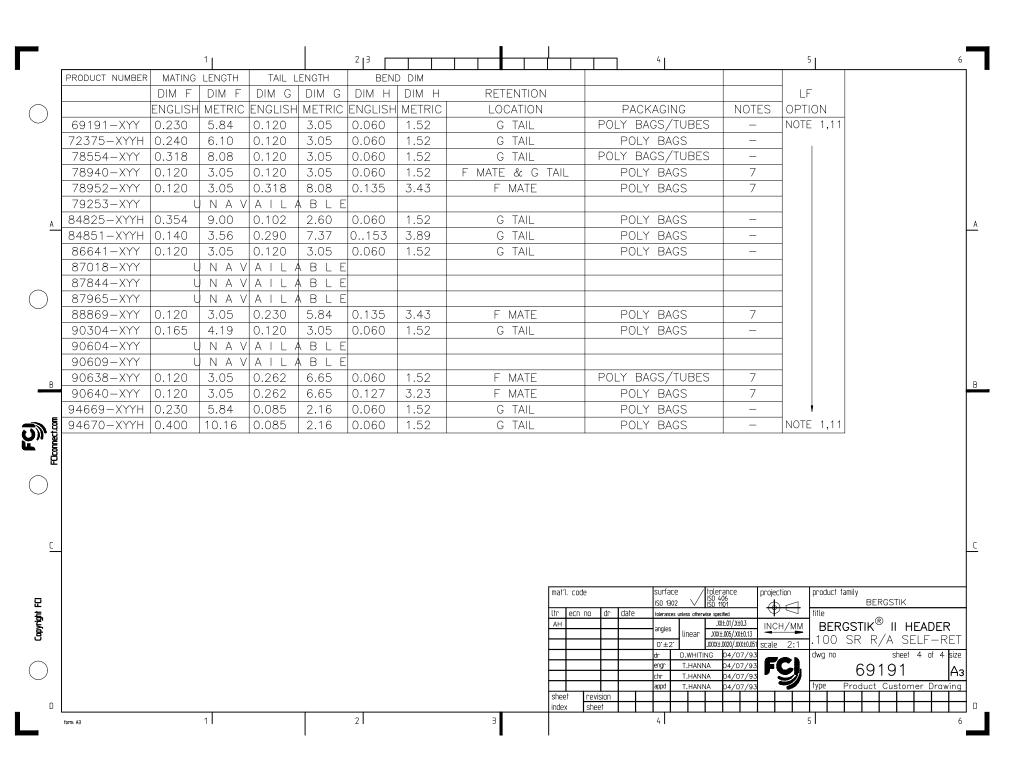

PDM: Rev:AH STATUS: Released Printed: Feb 20, 2010

|          | 4.                                                                                                                                                                                                                                                                                                                                                                                                                  | 2.3   |        |                                                                                                                                                                                                                                                                                                                    |                                                                                                                    |                                                  |             |             |                                            | Ε.           |                       | 4                |  |                                                                                                                                                                            |  |  |                                                                           |  |  |        |  |  |  |  |  |  |
|----------|---------------------------------------------------------------------------------------------------------------------------------------------------------------------------------------------------------------------------------------------------------------------------------------------------------------------------------------------------------------------------------------------------------------------|-------|--------|--------------------------------------------------------------------------------------------------------------------------------------------------------------------------------------------------------------------------------------------------------------------------------------------------------------------|--------------------------------------------------------------------------------------------------------------------|--------------------------------------------------|-------------|-------------|--------------------------------------------|--------------|-----------------------|------------------|--|----------------------------------------------------------------------------------------------------------------------------------------------------------------------------|--|--|---------------------------------------------------------------------------|--|--|--------|--|--|--|--|--|--|
| l ,      | '                                                                                                                                                                                                                                                                                                                                                                                                                   | 2   3 | $\bot$ |                                                                                                                                                                                                                                                                                                                    |                                                                                                                    |                                                  | 4           |             |                                            | 5            |                       |                  |  |                                                                                                                                                                            |  |  |                                                                           |  |  |        |  |  |  |  |  |  |
|          | PIN PLATING CODES:                                                                                                                                                                                                                                                                                                                                                                                                  |       |        |                                                                                                                                                                                                                                                                                                                    | (Z) D                                                                                                              | N MATER                                          | IAL DUOC    | DDONZE      |                                            |              |                       |                  |  |                                                                                                                                                                            |  |  |                                                                           |  |  |        |  |  |  |  |  |  |
|          | XXXXX-1YY   30u"/0.76u MIN (SEE NOTE 12) OVER 50u"/1.27u MIN Ni                                                                                                                                                                                                                                                                                                                                                     |       |        | (3.) PIN MATERIAL: PHOS-BRONZE.                                                                                                                                                                                                                                                                                    |                                                                                                                    |                                                  |             |             |                                            |              |                       |                  |  |                                                                                                                                                                            |  |  |                                                                           |  |  |        |  |  |  |  |  |  |
|          | XXXXX-2YY                                                                                                                                                                                                                                                                                                                                                                                                           |       |        | (4.) MEASURED WITH PART IN RESTRAINED CONDITION.                                                                                                                                                                                                                                                                   |                                                                                                                    |                                                  |             |             |                                            |              |                       |                  |  |                                                                                                                                                                            |  |  |                                                                           |  |  |        |  |  |  |  |  |  |
|          | XXXXX-4YY                                                                                                                                                                                                                                                                                                                                                                                                           |       |        | 5. TWO SIDES OF PIN TIPS NOT PLATED. TYPICAL BOTH ENDS.                                                                                                                                                                                                                                                            |                                                                                                                    |                                                  |             |             |                                            |              |                       |                  |  |                                                                                                                                                                            |  |  |                                                                           |  |  |        |  |  |  |  |  |  |
|          |                                                                                                                                                                                                                                                                                                                                                                                                                     |       |        |                                                                                                                                                                                                                                                                                                                    |                                                                                                                    |                                                  |             |             |                                            |              |                       |                  |  |                                                                                                                                                                            |  |  |                                                                           |  |  |        |  |  |  |  |  |  |
|          | XXXXX-5YY 15u"/0.38u <b>MIN (SEE NOTE 12) OVER</b> 50u"/1.27u MIN Ni                                                                                                                                                                                                                                                                                                                                                |       |        | (6.) 2LBS/0.9KG MIN PIN RETENTION IN EITHER DIRECTION.                                                                                                                                                                                                                                                             |                                                                                                                    |                                                  |             |             |                                            |              |                       |                  |  |                                                                                                                                                                            |  |  |                                                                           |  |  |        |  |  |  |  |  |  |
|          | XXXXX-6YY 30u"/0.76u MIN (SEE NOTE 12) OVER 50u"/1.27u MIN Ni                                                                                                                                                                                                                                                                                                                                                       |       |        | 7. ±.010/0.25 ON DIM "F" APPLIES TO THIS PART ONLY.  8. 5LB/2.3KG MAX INSERTION FORCE AND .25LB/.1KG MIN RETENTION FORCE PER RETENTIVE PIN USING .062/1.57 THICK CIRCUIT BOARDS AND RECOMMENDED HOLE PATTERN.                                                                                                      |                                                                                                                    |                                                  |             |             |                                            |              |                       |                  |  |                                                                                                                                                                            |  |  |                                                                           |  |  |        |  |  |  |  |  |  |
| ļ        | XXXXX—7YY 30u"/0.76u MIN Au OVER 50u"/1.27u MIN Ni                                                                                                                                                                                                                                                                                                                                                                  |       |        |                                                                                                                                                                                                                                                                                                                    |                                                                                                                    |                                                  |             |             |                                            |              |                       |                  |  |                                                                                                                                                                            |  |  |                                                                           |  |  |        |  |  |  |  |  |  |
|          | XXXXX-8YY 15u"/0.38u MIN Au OVER 50u"/1.27u MIN Ni                                                                                                                                                                                                                                                                                                                                                                  |       |        |                                                                                                                                                                                                                                                                                                                    |                                                                                                                    |                                                  |             |             |                                            |              |                       |                  |  |                                                                                                                                                                            |  |  |                                                                           |  |  |        |  |  |  |  |  |  |
| <u>A</u> | XXXXX-9YY                                                                                                                                                                                                                                                                                                                                                                                                           |       |        |                                                                                                                                                                                                                                                                                                                    |                                                                                                                    |                                                  |             |             |                                            |              |                       |                  |  |                                                                                                                                                                            |  |  |                                                                           |  |  |        |  |  |  |  |  |  |
|          | OCC / C.7 CCC WITH CALL COLC / 1.27 CC WITH THE                                                                                                                                                                                                                                                                                                                                                                     |       |        | (8.) DETAIL N DIMENSIONS APPLY TO 2 POSITION PARTS ONLY                                                                                                                                                                                                                                                            |                                                                                                                    |                                                  |             |             |                                            |              |                       |                  |  |                                                                                                                                                                            |  |  |                                                                           |  |  |        |  |  |  |  |  |  |
|          | NOTES                                                                                                                                                                                                                                                                                                                                                                                                               |       |        |                                                                                                                                                                                                                                                                                                                    |                                                                                                                    |                                                  |             |             |                                            |              |                       |                  |  |                                                                                                                                                                            |  |  |                                                                           |  |  |        |  |  |  |  |  |  |
|          | (1.) PART NUMBER OPTIONS:                                                                                                                                                                                                                                                                                                                                                                                           |       |        |                                                                                                                                                                                                                                                                                                                    | (9.) SECTION R-R DIMENSIONS ONLY APPLY TO RETENTION.  PIN POSITIONS FOR 3 POSITION PARTS AND LARGER. RETENTION PIN |                                                  |             |             |                                            |              |                       |                  |  |                                                                                                                                                                            |  |  |                                                                           |  |  |        |  |  |  |  |  |  |
|          | PIN PLATING CODES (SEE ABOVE)                                                                                                                                                                                                                                                                                                                                                                                       |       |        | POSITIONS LOCATED AT MANUFACTURES OPTION.                                                                                                                                                                                                                                                                          |                                                                                                                    |                                                  |             |             |                                            |              |                       |                  |  |                                                                                                                                                                            |  |  |                                                                           |  |  |        |  |  |  |  |  |  |
| )        | HIGH TEMP. MATERIAL:  FOR HIGH—TEMPERATURE APPLICATIONS, SPECIFY AN "H" AT THE END OF THE PART NUMBER, AND PCT WILL BE SUPPLIED.  NUMBER OF POSITION: ANY NUMBER OF POSITIONS FROM 2 THRU 36.  PACKAGING: PACKAGED IN POLY BAGS. EIGHT DIGIT PART NUMBERS FOLLOWED BY A "T" ARE PACKAGED IN TUBES. SEE SPECIFIC PART NUMBERS FOR AVAILABILITY.  LEAD FREE: ADD "HLF" SUFFIX AT THE END OF PART NUMBER FOR LEAD FREE |       |        |                                                                                                                                                                                                                                                                                                                    |                                                                                                                    |                                                  |             |             | LY TO DUAL                                 |              |                       |                  |  |                                                                                                                                                                            |  |  |                                                                           |  |  |        |  |  |  |  |  |  |
|          |                                                                                                                                                                                                                                                                                                                                                                                                                     |       |        |                                                                                                                                                                                                                                                                                                                    |                                                                                                                    |                                                  |             |             | T PART NUME                                |              |                       |                  |  |                                                                                                                                                                            |  |  |                                                                           |  |  |        |  |  |  |  |  |  |
|          |                                                                                                                                                                                                                                                                                                                                                                                                                     |       |        | OR DUAL SIDE RETENTION. LOCATED AT MANUFACTURER'S OPTION.  11) THESE PRODUCTS MEETS EUROPEAN UNION DIRECTIVES AND OTHER COUNTRY REGULATION AS DESCRIBED IN GS-22-008.  12) PLATING OPTIONS: MAY BE EITHER GOLD OR GXT PLATED AT MANUFACTURER'S OPTION.  13) THIS PRODUCT HAS 100% TIN PLATING IN THE INTERFACE AND |                                                                                                                    |                                                  |             |             |                                            |              |                       |                  |  |                                                                                                                                                                            |  |  |                                                                           |  |  |        |  |  |  |  |  |  |
|          |                                                                                                                                                                                                                                                                                                                                                                                                                     |       |        |                                                                                                                                                                                                                                                                                                                    |                                                                                                                    |                                                  |             |             |                                            |              |                       |                  |  |                                                                                                                                                                            |  |  |                                                                           |  |  |        |  |  |  |  |  |  |
| ) com    |                                                                                                                                                                                                                                                                                                                                                                                                                     |       |        |                                                                                                                                                                                                                                                                                                                    |                                                                                                                    |                                                  |             |             |                                            |              |                       |                  |  |                                                                                                                                                                            |  |  |                                                                           |  |  |        |  |  |  |  |  |  |
|          |                                                                                                                                                                                                                                                                                                                                                                                                                     |       |        |                                                                                                                                                                                                                                                                                                                    |                                                                                                                    |                                                  |             |             |                                            |              |                       |                  |  | OPTION, NOT AVAILABLE FOR -5YY,-5YYH,-6YY & -6YYH.                                                                                                                         |  |  | HAS NOT BEEN TESTED FOR WHISKER GROWTH IN ALL INTERCONNECT ENVIRONMENTS." |  |  |        |  |  |  |  |  |  |
|          |                                                                                                                                                                                                                                                                                                                                                                                                                     |       |        |                                                                                                                                                                                                                                                                                                                    |                                                                                                                    |                                                  |             |             |                                            |              |                       |                  |  | (2.) BODY MATERIAL:                                                                                                                                                        |  |  |                                                                           |  |  | LIVIO. |  |  |  |  |  |  |
|          |                                                                                                                                                                                                                                                                                                                                                                                                                     |       |        |                                                                                                                                                                                                                                                                                                                    |                                                                                                                    |                                                  |             |             |                                            |              |                       |                  |  | MANUFACTURER'S OPTION OF NYLON OR PCT, GLASS FIBER REINFORCED, FLAME RETARDENT PER UL-94V-0. COLOR: BLACK. OR MINERAL FILLES LCP, COLOR BLACK FLAME RETARDENT PER UL-94V-0 |  |  |                                                                           |  |  |        |  |  |  |  |  |  |
| $\cup$   |                                                                                                                                                                                                                                                                                                                                                                                                                     |       |        |                                                                                                                                                                                                                                                                                                                    | 3 [2.54±.0                                                                                                         |                                                  | 4 O 1 O L ( | 007 [1 00]  | 001                                        |              |                       |                  |  |                                                                                                                                                                            |  |  |                                                                           |  |  |        |  |  |  |  |  |  |
|          |                                                                                                                                                                                                                                                                                                                                                                                                                     |       |        | TYP. NON-                                                                                                                                                                                                                                                                                                          | -ACCUMUL                                                                                                           | ATIVE -                                          | TYP.        | 003 [1.02±  | .00]                                       |              |                       |                  |  |                                                                                                                                                                            |  |  |                                                                           |  |  |        |  |  |  |  |  |  |
|          |                                                                                                                                                                                                                                                                                                                                                                                                                     |       |        |                                                                                                                                                                                                                                                                                                                    | -                                                                                                                  | <del>}                                    </del> |             |             |                                            |              |                       |                  |  |                                                                                                                                                                            |  |  |                                                                           |  |  |        |  |  |  |  |  |  |
| ٦        | PART NUMBERS WITH "H" SUFFIX WILL WITHSTAND EXPOSURE                                                                                                                                                                                                                                                                                                                                                                |       |        |                                                                                                                                                                                                                                                                                                                    |                                                                                                                    |                                                  |             |             |                                            |              |                       | _                |  |                                                                                                                                                                            |  |  |                                                                           |  |  |        |  |  |  |  |  |  |
| _        | TO 260°C PEAK TEMPERATURE FOR 20 SECONDS IN WAVE SOLDER, INFRA-RED OR VAPOR PHASE SOLDER PROCESS.                                                                                                                                                                                                                                                                                                                   |       |        |                                                                                                                                                                                                                                                                                                                    |                                                                                                                    |                                                  |             |             |                                            |              |                       |                  |  |                                                                                                                                                                            |  |  |                                                                           |  |  |        |  |  |  |  |  |  |
| # FO     |                                                                                                                                                                                                                                                                                                                                                                                                                     |       |        |                                                                                                                                                                                                                                                                                                                    |                                                                                                                    |                                                  |             | RECOM       | MENDED HOL                                 | E PATIERN    |                       |                  |  |                                                                                                                                                                            |  |  |                                                                           |  |  |        |  |  |  |  |  |  |
|          | PART NUMBERS WITHOUT "H" SUFFIX WILL WITHSTAND EXPOSURE TO 260°C PEAK TEMPERATURE FOR WAVE SOLDER PROCESS.                                                                                                                                                                                                                                                                                                          |       |        |                                                                                                                                                                                                                                                                                                                    | mat'l.                                                                                                             | code                                             | surf        | ace / tole  | rance projecti                             | on product f |                       |                  |  |                                                                                                                                                                            |  |  |                                                                           |  |  |        |  |  |  |  |  |  |
|          |                                                                                                                                                                                                                                                                                                                                                                                                                     |       |        |                                                                                                                                                                                                                                                                                                                    | Itr T                                                                                                              | ecn no dr                                        |             | 1302 ISO 1  |                                            | title        | BERGST                | 1K               |  |                                                                                                                                                                            |  |  |                                                                           |  |  |        |  |  |  |  |  |  |
| pyright  |                                                                                                                                                                                                                                                                                                                                                                                                                     |       |        |                                                                                                                                                                                                                                                                                                                    | АН                                                                                                                 |                                                  | angle       |             | X±.01/.X±0.3 INCH                          | /MM BER      | GSTIK <sup>®</sup> II | HEADER           |  |                                                                                                                                                                            |  |  |                                                                           |  |  |        |  |  |  |  |  |  |
| 8        |                                                                                                                                                                                                                                                                                                                                                                                                                     |       |        |                                                                                                                                                                                                                                                                                                                    |                                                                                                                    |                                                  | 0. Ŧ        | linear .XXX | ±.005/.XXX±0.13<br>±.0020/.XXX±0.051 scale | 2:1 .100     | SR R/A                | SELF-RET         |  |                                                                                                                                                                            |  |  |                                                                           |  |  |        |  |  |  |  |  |  |
|          |                                                                                                                                                                                                                                                                                                                                                                                                                     |       |        |                                                                                                                                                                                                                                                                                                                    |                                                                                                                    |                                                  | dr          | D.WHITING   | 04/07/93                                   | dwg no       |                       | neet 2 of 4 size |  |                                                                                                                                                                            |  |  |                                                                           |  |  |        |  |  |  |  |  |  |
|          |                                                                                                                                                                                                                                                                                                                                                                                                                     |       |        | chr T.HANNA 04/07/93                                                                                                                                                                                                                                                                                               |                                                                                                                    |                                                  |             |             |                                            |              |                       |                  |  |                                                                                                                                                                            |  |  |                                                                           |  |  |        |  |  |  |  |  |  |
|          |                                                                                                                                                                                                                                                                                                                                                                                                                     |       |        |                                                                                                                                                                                                                                                                                                                    | sheet                                                                                                              | revision                                         | аррф        | T.HANNA     | 04/07/93                                   | type         | Product Cus           | tomer Drawing    |  |                                                                                                                                                                            |  |  |                                                                           |  |  |        |  |  |  |  |  |  |
| D        |                                                                                                                                                                                                                                                                                                                                                                                                                     |       |        |                                                                                                                                                                                                                                                                                                                    | index                                                                                                              | _                                                |             |             |                                            |              |                       |                  |  |                                                                                                                                                                            |  |  |                                                                           |  |  |        |  |  |  |  |  |  |
|          | form: A3                                                                                                                                                                                                                                                                                                                                                                                                            | 2     |        | 3                                                                                                                                                                                                                                                                                                                  |                                                                                                                    |                                                  | 4           |             |                                            | 5 l          |                       | 6                |  |                                                                                                                                                                            |  |  |                                                                           |  |  |        |  |  |  |  |  |  |