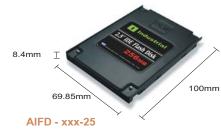

#### 2.5" IDE Flash Disk

#### **Features**

- 100% IDE standard compatible
- Seek Time <0.1ms
- No seek error, no noise
- Extremely rugged and reliable
- Low power consumption

## **Specifications**

■ Interfaces : Standard 2.5" IDE HDD Mechanism

■ Capacities : 64MB to 2GB

## **Ordering Information**

| Product Name |       | 2.5" IDE Flash Disk | Compact Flash Card       |
|--------------|-------|---------------------|--------------------------|
| Interface    |       | 44-pin IDE          | 50-pin 2-piece connector |
| Part No.     |       | AIFD-xxx-25         | CFC-xxx                  |
| Capacity     | 32MB  |                     | CFC-032                  |
|              | 64MB  | AIFD-064-25         | CFC-064                  |
|              | 96MB  |                     |                          |
|              | 128MB | AIFD-128-25         | CFC-128                  |
|              | 192MB |                     |                          |
|              | 256MB | AIFD-256-25         | CFC-256                  |
|              | 384MB |                     |                          |
|              | 512MB | AIFD-512-25         | CFC-512                  |
|              | 1G    | AIFD-01G-25         |                          |
|              | 2G    | AIFD-02G-25         |                          |