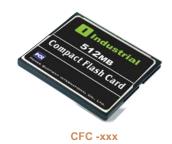

## **Compact Flash Card**

#### **Features**

- Compact Flash Specification standard
- 100% ATA compatible
- True IDE mode
- Auto sleep mode

## **S**pecifications

- Capacity : 32MB to 512MB
- Dual voltage : 5V/3V
- 50-pin two pieces connector

## **Ordering Information**

| Product Name |       | 2.5" IDE Flash Disk | Compact Flash Card       |
|--------------|-------|---------------------|--------------------------|
| Interface    |       | 44-pin IDE          | 50-pin 2-piece connector |
| Part No.     |       | AIFD-xxx-25         | CFC-xxx                  |
| Capacity     | 32MB  |                     | CFC-032                  |
|              | 64MB  | AIFD-064-25         | CFC-064                  |
|              | 96MB  |                     |                          |
|              | 128MB | AIFD-128-25         | CFC-128                  |
|              | 192MB |                     |                          |
|              | 256MB | AIFD-256-25         | CFC-256                  |
|              | 384MB |                     |                          |
|              | 512MB | AIFD-512-25         | CFC-512                  |
|              | 1G    | AIFD-01G-25         |                          |
|              | 2G    | AIFD-02G-25         |                          |