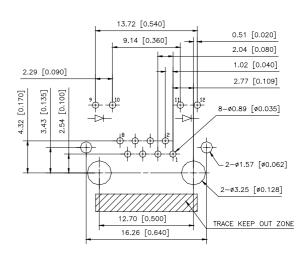

## **SPECIFICATIONS**

Mechanical

Mating Force: 4Pounds Max. Unmating Force: 4Pounds Max.

Durability: 1000 Cycles

**Electrical** 

Current Rating: 1.5A Max. Voltage Rating: 150 VAC

Dielectric Withstanding Voltage: 1000V Contact To Contact

1500V Contact To Shield

**Physical** 

Housing: Thermoplastic, UL 94V-0 Rated In Black Color

Contact: Copper Alloy Shell: Copper Alloy

**Operating Temperature:** 0 to +70



JM Series

R/A, T/H Type

1.02mm [.040"] Pitch

RJ45 1\*1

Modular Jack

## **DRAWING**





## ORDERING INFORMATION



| P/N        | LED 2         | LED 2         |
|------------|---------------|---------------|
|            | 9 ♦ ♦ 10      | 11 💠 💠 12     |
| JM37115-L3 | GREEN         | YELLOW        |
|            | $\rightarrow$ | $\rightarrow$ |
|            |               |               |