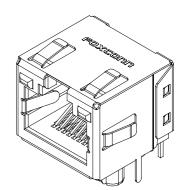

## **SPECIFICATIONS**

Mechanical

Mating Force: 4Pounds Max. Unmating Force: 4Pounds Max.

Durability: 1000 Cycles

**Electrical** 

Current Rating: 1.5A Max. Voltage Rating: 150 VAC

Dielectric Withstanding Voltage: 1000V Contact To Contact

1500V Contact To Shield

**Physical** 

Housing: Thermoplastic, UL 94V-0 Rated In Black Color

Contact: Copper Alloy Shell: Copper Alloy

**Operating Temperature:** 0 to +70



JM Series

R/A, T/H Type

1.02mm [.040"] Pitch

RJ45 1\*1

Modular Jack

## **DRAWING**





## ORDERING INFORMATION



| P/N        | LED 2         | LED 2         |
|------------|---------------|---------------|
|            | 9 ♦ ♦ 10      | 11 💠 💠 12     |
| JM37115-L3 | GREEN         | YELLOW        |
|            | $\rightarrow$ | $\rightarrow$ |
|            |               |               |