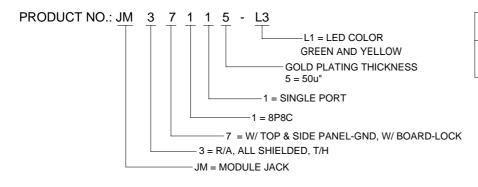

## ORDERING INFORMATION

| P/N        | LED 2         | LED 2         |
|------------|---------------|---------------|
|            | 9 ♦ ♦ 10      | 11 💠 💠 12     |
| JM37115-L3 | GREEN         | YELLOW        |
|            | $\rightarrow$ | $\rightarrow$ |
|            |               |               |