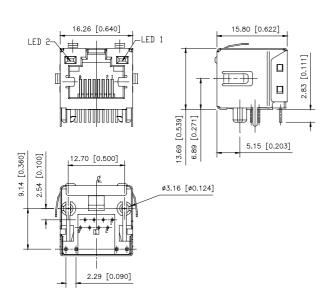

## **SPECIFICATIONS**

Mechanical

Mating Force: 4Pounds Max. Unmating Force: 4Pounds Max.

Durability: 1000 Cycles

**Electrical** 

Current Rating: 1.5A Max. Voltage Rating: 150 VAC

Dielectric Withstanding Voltage: 1000V Contact To Contact

1500V Contact To Shield

**Physical** 

Housing: Thermoplastic, UL 94V-0 Rated In Black Color

Contact: Copper Alloy Shell: Copper Alloy

**Operating Temperature:** 0 to +70



JM Series

R/A, T/H Type

1.02mm [.040"] Pitch

RJ45 1\*1

Modular Jack

## **DRAWING**





## ORDERING INFORMATION



| P/N        | LED 2         | LED 2         |
|------------|---------------|---------------|
|            | 9 ♦ ♦ 10      | 11 💠 💠 12     |
| JM37115-L3 | GREEN         | YELLOW        |
|            | $\rightarrow$ | $\rightarrow$ |
|            |               |               |