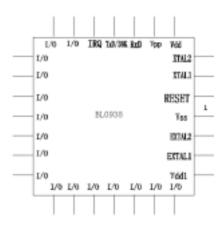

eet the needs of infrared and gathering meter-record communication. While applying to infrared mode, a 38K modulated wave is produced inside the chip. Serial port RXD and TXD can be used to communicate with wire-carried wave in low voltage system, or make up gathering meter-record system by 485 port. 16 I/O ports can give users support of multi-path data processing function, or be used as general I/O ports. The ability of resisting electromagnetic interference and radiation is powerful: ESD 4000V; fast pulse group 4000V. BL0938 and BL2220R3, a 8-bit micro controller of Belling, are compatible in command system. BL0938 is mostly used in multi-function power meter (including multi-rate, advance payment and gathering meter-record system) and other plug-in civil or industrial control system.



28pi nPLCCpackage

## **Feature**

- Low power: asynchronous static chip design method, support STOP, WAIT power-save mode.
- 8-bit timer, with 7-bit pre-position.
- Double crystal vibration circuit inside chip. 4MHz, used as timer of local system bus. 32.768KHz, used as timer at the real time.
- Two ways,8 I/O port in each (high-impedance as power-on, input mode). Each port has programmable pull-on resistor. Current in I/O port can drive standard TTL.
- Hardware watchdog including.
- 8 interrupt sources: timer, software, outside, RTC, UART, low voltage, keyboard, watchdog.
- One UART serial communication port.
- Programmable real timer RTC, one or ten seconds interrupt can be produce.
- Standard 5V working voltage. Supply RTC by 3.3V backup battery as power down.
- Kinds of reset functi