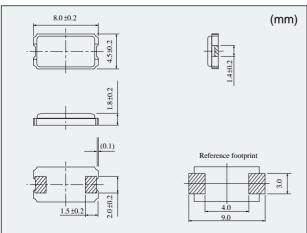

ions in terms of stable start-up characteristics, heat resistance, thermo-cycle resistance and vibration resistance.
For further details, please contact us.



## **■** Specification

| Item Type                    | NX8045GA                 |
|------------------------------|--------------------------|
| Standard Frequency (MHz)     | 12, 16, 18, 20, 24       |
| Overtone                     | Fundamental              |
| Frequency Tolerance          | ± 50 × 10 <sup>-6</sup>  |
| Frequency Stability          | ± 180 × 10 <sup>-6</sup> |
| Equivalent Series Resistance | 120 Ω max                |
| Drive Level                  | 50 μW                    |
| Standard Load Capacitance    | 8pF                      |
| Operating Range              | −40 ~ +150°C             |

## Dimensions