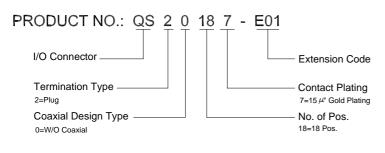

# ORDERING INFORMATION

QS Series Cable Plug 0.50mm [.020"] Pitch 18 Pos.

**I/O Connector** 