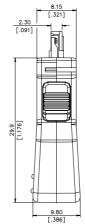

## **SPECIFICATIONS**

### **Mechanical**

Durability: 10000 Cycles Insertion Force: 2kg max.

#### Electrical

Voltage Rating: 100VAC. Current Rating: 1.0A Contact Resistance: 50mΩ max. Insulation Resistance: 100MΩ

### Physical

Housing: Thermoplastic, UL 94V-0 rated in Black Color Contact: Copper alloy Plating: See "ORDERING INFORMATION" Spring Latch: Stainless steel Top Cover/Bottom Cover: Thermoplastic, rated in Black Color Tapping Screw: Stainless steel Knob: Thermoplastic, rated in Gray Operating Temperature: -40 °C to +85 °C

## DRAWING





# ORDERING INFORMATION



QS Series Cable Plug 0.50mm [.020"] Pitch 18 Pos.

**I/O Connector**