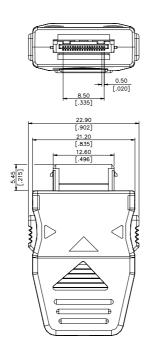

## **SPECIFICATIONS**

### **Mechanical**

Durability: 10000 Cycles Insertion Force: 2kg max.

#### Electrical

Voltage Rating: 100VAC. Current Rating: 1.0A Contact Resistance: 50mΩ max. Insulation Resistance: 100MΩ

### Physical

Housing: Thermoplastic, UL 94V-0 rated in Black Color Contact: Copper alloy Plating: See "ORDERING INFORMATION" Spring Latch: Stainless steel Top Cover/Bottom Cover: Thermoplastic, rated in Black Color Tapping Screw: Stainless steel Knob: Thermoplastic, rated in Gray Operating Temperature: -40 °C to +85 °C

## DRAWING





# ORDERING INFORMATION



QS Series Cable Plug 0.50mm [.020"] Pitch 18 Pos.

**I/O Connector**