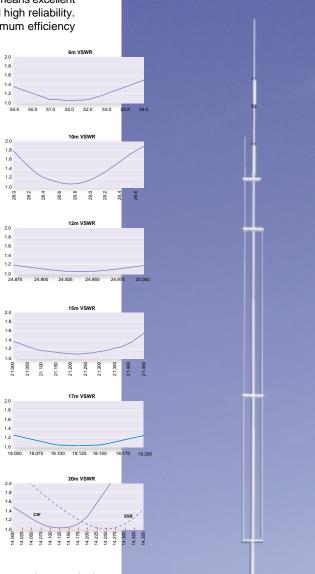

**R6000** 

The R6000 employs quarter wavelength stubs on 10 and 15 meters to replace standard trap coils. The result is lower loss and wider bandwidth. The R6000 covers all bands 6 through 15 meters at a VSWR under 2:1. On 20 meters you can select the top 300 KHz or bottom 300 KHz of the band.