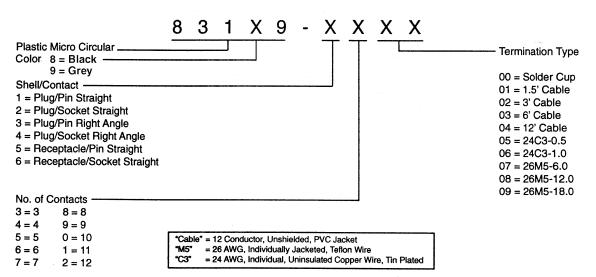

## ORDERING INFORMATION

# **PART NUMBER & ORDERING INFORMATION**

<sup>\*</sup> Recommended configuration is socket contacts in the receptacle connector, pin contacts in the plug connector.