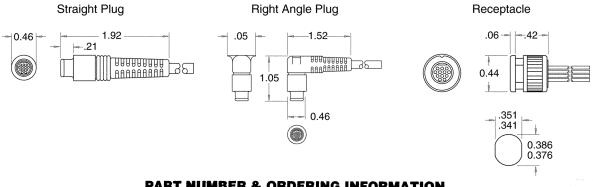

## **FEATURES AND SPECIFICATIONS**

### **Features and Benefits**

- Quick Disconnect
- Snap Seal Feature on Plug for Environmental Sealing in **Mated Condition**
- .050 Contact Spacing
- 3-12 Contact Positions Available (standard is 12 contacts)
- Receptacle/Plug Available with Pin or Socket Contacts\*
- Robust Strain Relief on Plug Connectors
- Optional Panel Mounting Methods Available (E-Cllip)
- Dust Cover Option Available for Receptacle Connector

#### Mechanical

Contact Mating Force: 6 oz. Max. Each Contact Unmating Force: 0.05 oz. Min. Each olex Plastic MICRO

**Circular Connectors** 

1.277mm (.050) Pitch

Durability: 5000 cycles Temp Rating: -55° to 80°C