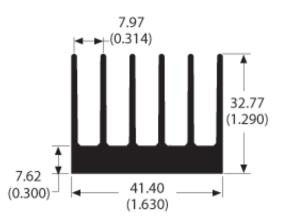

## **Features & Benefits**

- » Aluminum extrusions are the most costeffective solution for the majority of electronic cooling applications
- » This extrusion profile has 6 fins
- » Extrusion type is straight fin, AL-6063
- » Surface area (in<sup>2</sup>/in) is 15.40

\*Image above is for illustration purposes only.

- 1) Thermal curve based on 76 mm length.
- 2) Thermal performance data are provided for reference only. Actual performance may vary by application.
- 3) ATS reserves the right to update or change its products without notice to improve the design or performance.
- 4) Contact ATS to learn about custom options available.