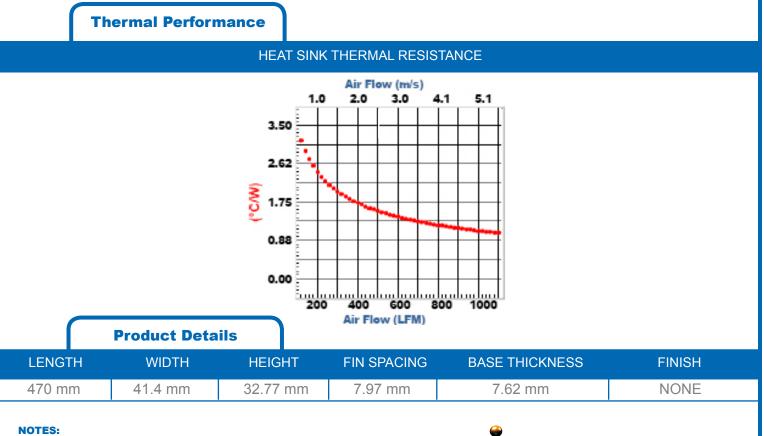

\*Image above is for illustration purposes only.

- 1) Thermal curve based on 76 mm length.
- 2) Thermal performance data are provided for reference only. Actual performance may vary by application.
- 3) ATS reserves the right to update or change its products without notice to improve the design or performance.
- 4) Contact ATS to learn about custom options available.