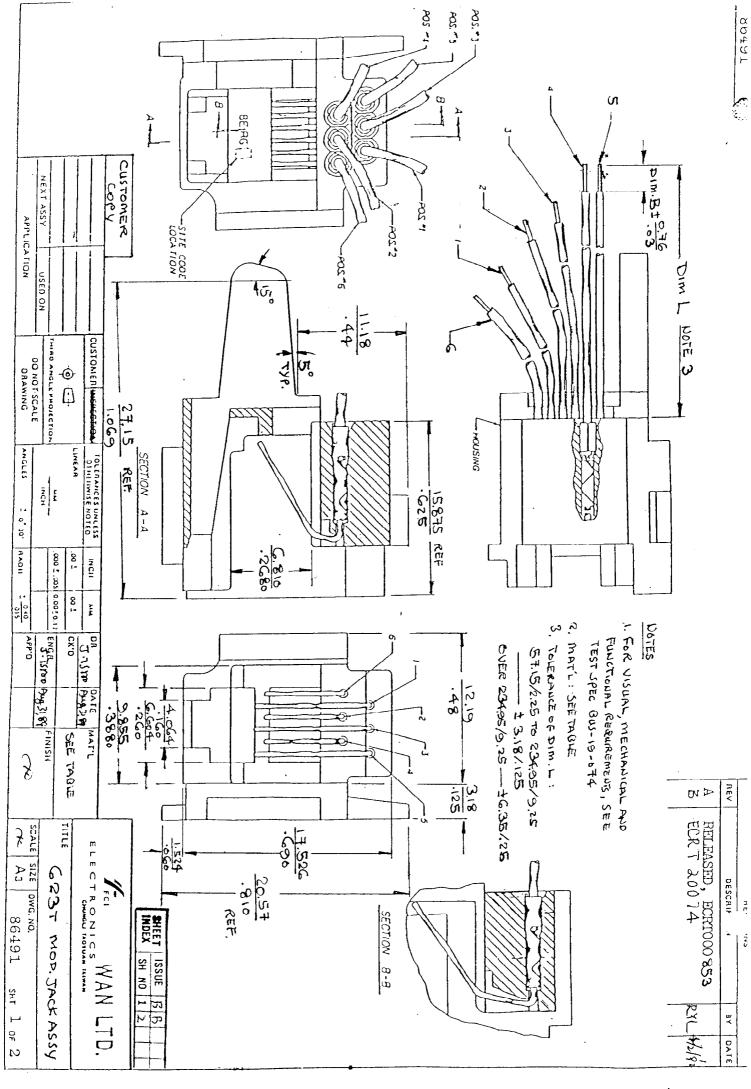

| 114.70/4.52