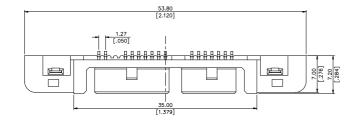

## **SPECIFICATIONS**

### Mechanical

Retention Force: 0.145 Kgf min.

**Durability: 500 CYCLES** 

#### **Electrical**

Voltage Rating: 250VAC max.

Current Rating: 1.0Amps max. per pin Contact Resistance: 30 m $\Omega$  max. initial

Dielectric Withstanding Voltage: 1000V AC.

Insulation Resistance: 1,000MΩ min.

# **Physical**

Housing: Thermoplastic, UL 94V-0 ,rated in Black Color.

Contact: Brass

**Plating:** See "ORDERING INFORMATION" **Operating Temperature:**  $-40^{\circ}$ C to  $+105^{\circ}$ C

## Micro ATA

Micro ATA

R/A,SMT Type

1.27mm [0.05"] Pitch



## **DRAWING**











### ORDERING INFORMATION