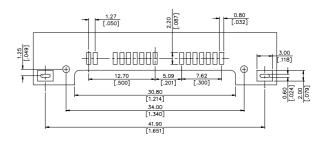

## **SPECIFICATIONS**

### Mechanical

Retention Force: 0.145 Kgf min.

**Durability: 500 CYCLES** 

#### **Electrical**

Voltage Rating: 250VAC max.

Current Rating: 1.0Amps max. per pin Contact Resistance: 30 m $\Omega$  max. initial

Dielectric Withstanding Voltage: 1000V AC.

Insulation Resistance: 1,000MΩ min.

# **Physical**

Housing: Thermoplastic, UL 94V-0 ,rated in Black Color.

Contact: Brass

**Plating:** See "ORDERING INFORMATION" **Operating Temperature:**  $-40^{\circ}$ C to  $+105^{\circ}$ C

## Micro ATA

Micro ATA

R/A,SMT Type

1.27mm [0.05"] Pitch



## **DRAWING**











### ORDERING INFORMATION