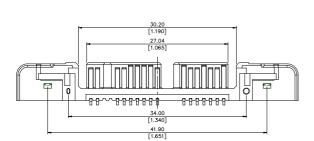

## **SPECIFICATIONS**

### Mechanical

Retention Force: 0.145 Kgf min.

**Durability: 500 CYCLES** 

#### **Electrical**

Voltage Rating: 250VAC max.

Current Rating: 1.0Amps max. per pin Contact Resistance: 30 m $\Omega$  max. initial

Dielectric Withstanding Voltage: 1000V AC.

Insulation Resistance: 1,000MΩ min.

# **Physical**

Housing: Thermoplastic, UL 94V-0 ,rated in Black Color.

Contact: Brass

**Plating:** See "ORDERING INFORMATION" **Operating Temperature:**  $-40^{\circ}$ C to  $+105^{\circ}$ C

## Micro ATA

Micro ATA

R/A,SMT Type

1.27mm [0.05"] Pitch



## **DRAWING**











### ORDERING INFORMATION