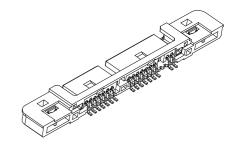

## **SPECIFICATIONS**

### Mechanical

Retention Force: 0.145 Kgf min.

**Durability: 500 CYCLES** 

#### **Electrical**

Voltage Rating: 250VAC max.

Current Rating: 1.0Amps max. per pin Contact Resistance: 30 m $\Omega$  max. initial

Dielectric Withstanding Voltage: 1000V AC.

Insulation Resistance: 1,000MΩ min.

# **Physical**

Housing: Thermoplastic, UL 94V-0 ,rated in Black Color.

Contact: Brass

**Plating:** See "ORDERING INFORMATION" **Operating Temperature:**  $-40^{\circ}$ C to  $+105^{\circ}$ C

## Micro ATA

Micro ATA

R/A,SMT Type

1.27mm [0.05"] Pitch



## **DRAWING**











### ORDERING INFORMATION