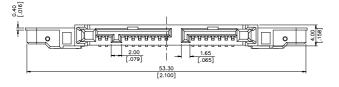

## **SPECIFICATIONS**

### Mechanical

Retention Force: 0.145 Kgf min.

**Durability: 500 CYCLES** 

#### **Electrical**

Voltage Rating: 250VAC max.

Current Rating: 1.0Amps max. per pin Contact Resistance: 30 m $\Omega$  max. initial

Dielectric Withstanding Voltage: 1000V AC.

Insulation Resistance: 1,000MΩ min.

# **Physical**

Housing: Thermoplastic, UL 94V-0 ,rated in Black Color.

Contact: Brass

**Plating:** See "ORDERING INFORMATION" **Operating Temperature:**  $-40^{\circ}$ C to  $+105^{\circ}$ C

## Micro ATA

Micro ATA

R/A,SMT Type

1.27mm [0.05"] Pitch



## **DRAWING**











### ORDERING INFORMATION