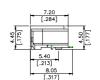

## **SPECIFICATIONS**

### Mechanical

Retention Force: 0.145 Kgf min.

**Durability: 500 CYCLES** 

#### **Electrical**

Voltage Rating: 250VAC max.

Current Rating: 1.0Amps max. per pin Contact Resistance: 30 m $\Omega$  max. initial

Dielectric Withstanding Voltage: 1000V AC.

Insulation Resistance: 1,000MΩ min.

# **Physical**

Housing: Thermoplastic, UL 94V-0 ,rated in Black Color.

Contact: Brass

**Plating:** See "ORDERING INFORMATION" **Operating Temperature:**  $-40^{\circ}$ C to  $+105^{\circ}$ C

## Micro ATA

Micro ATA

R/A,SMT Type

1.27mm [0.05"] Pitch



## **DRAWING**











### ORDERING INFORMATION