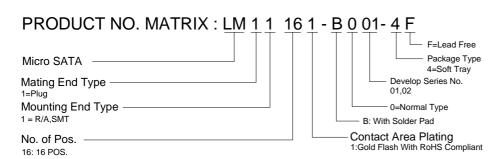

## **SPECIFICATIONS**

### Mechanical

Retention Force: 0.145 Kgf min.

**Durability: 500 CYCLES** 

#### **Electrical**

Voltage Rating: 250VAC max.

Current Rating: 1.0Amps max. per pin Contact Resistance: 30 m $\Omega$  max. initial

Dielectric Withstanding Voltage: 1000V AC.

Insulation Resistance: 1,000MΩ min.

# **Physical**

Housing: Thermoplastic, UL 94V-0 ,rated in Black Color.

Contact: Brass

**Plating:** See "ORDERING INFORMATION" **Operating Temperature:**  $-40^{\circ}$ C to  $+105^{\circ}$ C

## Micro ATA

Micro ATA

R/A,SMT Type

1.27mm [0.05"] Pitch



## **DRAWING**











### ORDERING INFORMATION