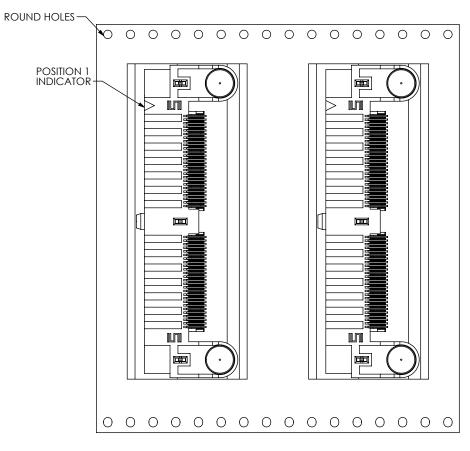

F:\DWG\MISC\MKTG\QFS-XXX-XX-D-RA-XXX-XX-MKT.SLDDRW

BY: CLAY W

8/25/2006

SHEET 3 OF 4

USER DIRECTION OF UN-REELING POCKET NOT DETAILED

PACKAGING VIEW
-1R: TAPE & REEL OPTION
(QFS-052-01-XX-D-RA-TR SHOWN)