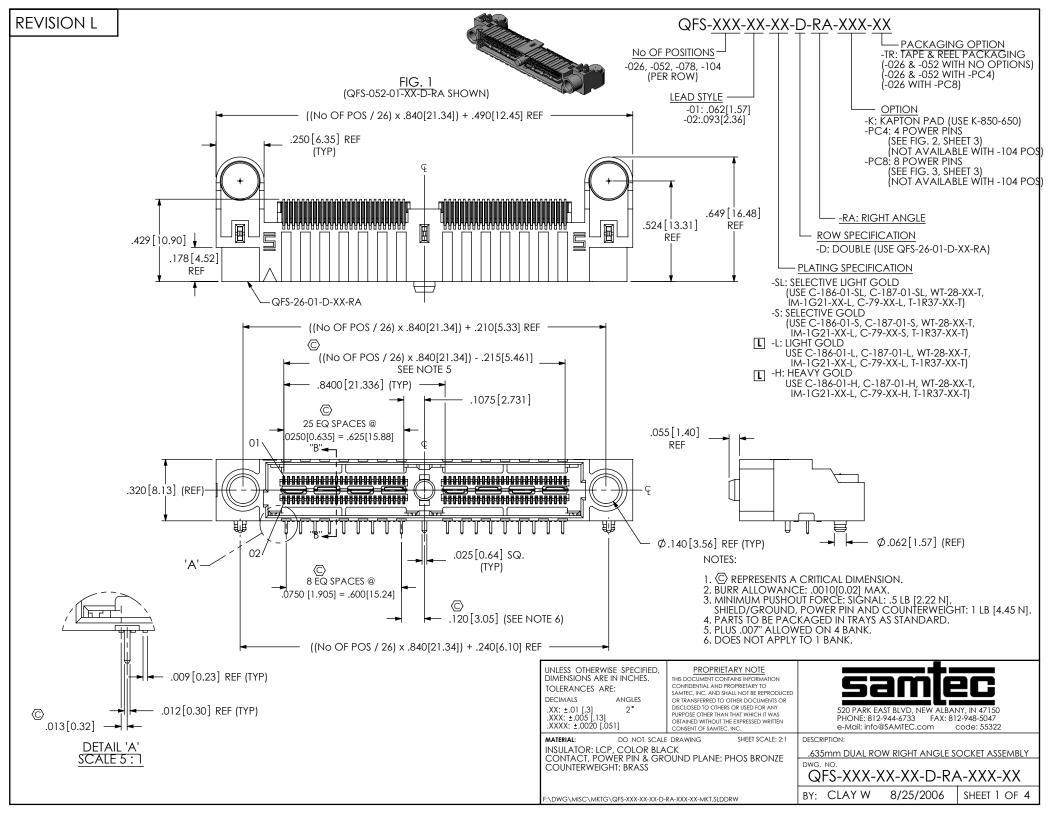

F:\DWG\MISC\MKTG\QFS-XXX-XX-D-RA-XXX-XX-MKT.SLDDRW

BY: CLAY W

8/25/2006

SHEET 3 OF 4

USER DIRECTION OF UN-REELING POCKET NOT DETAILED

PACKAGING VIEW
-1R: TAPE & REEL OPTION
(QFS-052-01-XX-D-RA-TR SHOWN)