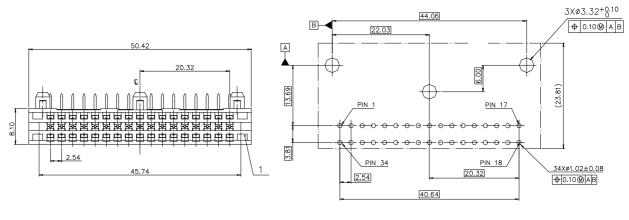

SPECIFICATIONS ISA

## Mechanical

Contact Retention Force: 1.80kgf min. Mating force: 340gf max. per contact pair Unmating force: 28gf min. per contact pair

Durability: 500 Cycles

**Electrical** 

Current Rating: 3A max. Current Voltage: 250V

Contact Resistance:  $15m\Omega$  max. initial Dielectric Withstanding Voltage: 1000V Insulation Resistance:  $5000M\Omega$  min.

**Physical** 

**Housing:** Thermoplastic, UL 94V-0 rated, in Brown Color **Latch:** Thermoplastic, UL 94V-0 rated, in Brown Color

Contact: Copper alloy

**Plating:** See "ORDERING INFORMATION" **Operating Temperature:** -55 $^{\circ}$  to +85 $^{\circ}$ 

## 

R/A Type Brown, W/O Latches

2.54mm [.100"] Pitch

**EW Series** 

34 Pos.

## **DRAWING**







## ORDERING INFORMATION