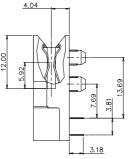

SPECIFICATIONS ISA

## Mechanical

Contact Retention Force: 1.80kgf min. Mating force: 340gf max. per contact pair Unmating force: 28gf min. per contact pair

Durability: 500 Cycles

**Electrical** 

Current Rating: 3A max. Current Voltage: 250V

Contact Resistance:  $15m\Omega$  max. initial Dielectric Withstanding Voltage: 1000V Insulation Resistance:  $5000M\Omega$  min.

**Physical** 

**Housing:** Thermoplastic, UL 94V-0 rated, in Brown Color **Latch:** Thermoplastic, UL 94V-0 rated, in Brown Color

Contact: Copper alloy

**Plating:** See "ORDERING INFORMATION" **Operating Temperature:** -55 $^{\circ}$  to +85 $^{\circ}$ 

## 

R/A Type Brown, W/O Latches

2.54mm [.100"] Pitch

**EW Series** 

34 Pos.

## **DRAWING**







## ORDERING INFORMATION