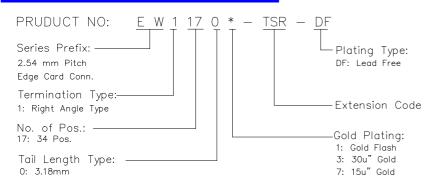

SPECIFICATIONS ISA

## Mechanical

Contact Retention Force: 1.80kgf min. Mating force: 340gf max. per contact pair Unmating force: 28gf min. per contact pair

Durability: 500 Cycles

**Electrical** 

Current Rating: 3A max. Current Voltage: 250V

Contact Resistance:  $15m\Omega$  max. initial Dielectric Withstanding Voltage: 1000V Insulation Resistance:  $5000M\Omega$  min.

**Physical** 

**Housing:** Thermoplastic, UL 94V-0 rated, in Brown Color **Latch:** Thermoplastic, UL 94V-0 rated, in Brown Color

Contact: Copper alloy

**Plating:** See "ORDERING INFORMATION" **Operating Temperature:** -55 $^{\circ}$  to +85 $^{\circ}$ 

## 

R/A Type Brown, W/O Latches

2.54mm [.100"] Pitch

**EW Series** 

34 Pos.

## **DRAWING**







## ORDERING INFORMATION