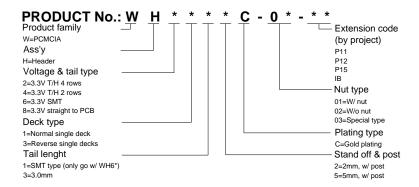

# **SPECIFICATIONS**

#### Mechanical

Contact Retention Force: 9.8N(1Kgw) min. Contact Mating Force: 39.2N (4Kgw) max. Contact Unmating Force: 6.7N (0.68Kgw) min.

Durability: 10000 Cycles

#### **Electrical**

Current Rating: 0.5A max.
Contact Resistance: 20mW max.

Insulation Resistance: 1000MW min. (Initial)
Dielectric Withstanding Voltage: 500 V AC RMS

## **Physical**

Housing: LCP, UL 94V-0 rated in Black Color

Contact: Phosphor Bronze

**Operating Temperature:** -55  $^{\circ}$ C to +85  $^{\circ}$ C

### **PCMCIA** connector

WH Series, 68 Pos. T/H Horizontal Type & SMT Type 1.27 mm [0.050"] Pitch



# **DRAWING**



# ORDERING INFORMATION