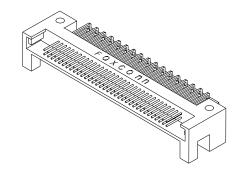

### **PCMCIA** connector

WH Series, 68 Pos. T/H Horizontal Type & SMT Type 1.27 mm [0.050"] Pitch