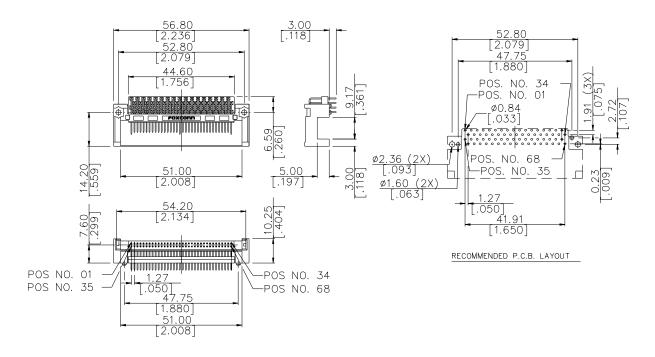

# **SPECIFICATIONS**

#### Mechanical

Contact Retention Force: 9.8N(1Kgw) min. Contact Mating Force: 39.2N (4Kgw) max. Contact Unmating Force: 6.7N (0.68Kgw) min.

Durability: 10000 Cycles

#### **Electrical**

Current Rating: 0.5A max.
Contact Resistance: 20mW max.

Insulation Resistance: 1000MW min. (Initial)
Dielectric Withstanding Voltage: 500 V AC RMS

## **Physical**

Housing: LCP, UL 94V-0 rated in Black Color

Contact: Phosphor Bronze

**Operating Temperature:** -55  $^{\circ}$ C to +85  $^{\circ}$ C

### **PCMCIA** connector

WH Series, 68 Pos. T/H Horizontal Type & SMT Type 1.27 mm [0.050"] Pitch



# **DRAWING**



# ORDERING INFORMATION