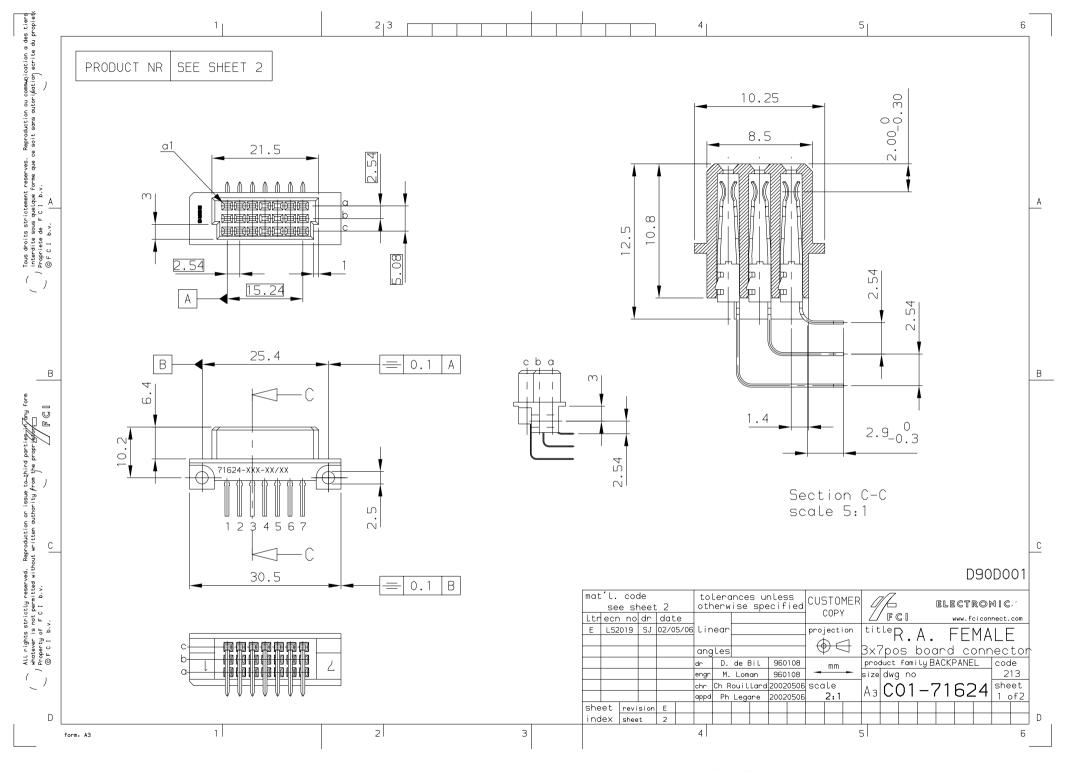

## PDM: Rev:E STATUS: Released Printed: Feb 07, 2003

| des tiers<br>Ju propiet(                                                                                                                                                                                                            | 1                                                                                                                                                                                                                                                                                                                                                                                                                                                                                                                                                                                                                                                                                                                                                                                                                                                                                                                                                                                                                                                                                                     | 2 3                               |                                                                                                                                                                                                                                                                                     | 5                                                                                                                                                                                                 | 6      |
|-------------------------------------------------------------------------------------------------------------------------------------------------------------------------------------------------------------------------------------|-------------------------------------------------------------------------------------------------------------------------------------------------------------------------------------------------------------------------------------------------------------------------------------------------------------------------------------------------------------------------------------------------------------------------------------------------------------------------------------------------------------------------------------------------------------------------------------------------------------------------------------------------------------------------------------------------------------------------------------------------------------------------------------------------------------------------------------------------------------------------------------------------------------------------------------------------------------------------------------------------------------------------------------------------------------------------------------------------------|-----------------------------------|-------------------------------------------------------------------------------------------------------------------------------------------------------------------------------------------------------------------------------------------------------------------------------------|---------------------------------------------------------------------------------------------------------------------------------------------------------------------------------------------------|--------|
| Tous droits strictement reserves. Reproduction ou communication a des tiers interdite sous quetque forme que ce soit sans autorifation ecrite du propiet $\left(\begin{array}{c} \\ \\ \\ \end{array}\right)$ Propriete de FCI b.v. | NOTE: This table corresponds to the                                                                                                                                                                                                                                                                                                                                                                                                                                                                                                                                                                                                                                                                                                                                                                                                                                                                                                                                                                                                                                                                   | e termination end connectors view |                                                                                                                                                                                                                                                                                     |                                                                                                                                                                                                   |        |
| duction ou c<br>sans autori                                                                                                                                                                                                         | PRODUCT NR     1     3     5     7                                                                                                                                                                                                                                                                                                                                                                                                                                                                                                                                                                                                                                                                                                                                                                                                                                                                                                                                                                                                                                                                    |                                   | 5.08                                                                                                                                                                                                                                                                                |                                                                                                                                                                                                   |        |
| ves. Repro                                                                                                                                                                                                                          | C         X         X         X           71624-X01         b         -         -         -           a         X         X         X         -                                                                                                                                                                                                                                                                                                                                                                                                                                                                                                                                                                                                                                                                                                                                                                                                                                                                                                                                                       |                                   |                                                                                                                                                                                                                                                                                     |                                                                                                                                                                                                   |        |
| :ement reser<br>elque forme<br>1 b.v.                                                                                                                                                                                               | C         X         X         X           71624-X02         b         X         X         X           a         X         X         X         X                                                                                                                                                                                                                                                                                                                                                                                                                                                                                                                                                                                                                                                                                                                                                                                                                                                                                                                                                       |                                   |                                                                                                                                                                                                                                                                                     |                                                                                                                                                                                                   | A      |
| oits strict<br>ite sous que<br>ste de F C<br>I b.v.                                                                                                                                                                                 | C         X         X         X         X           71624-X03         b         -         -         -         -           a         X         X         X         X         X         X                                                                                                                                                                                                                                                                                                                                                                                                                                                                                                                                                                                                                                                                                                                                                                                                                                                                                                               |                                   |                                                                                                                                                                                                                                                                                     |                                                                                                                                                                                                   |        |
| ) Tous dr<br>interdi<br>Proprie                                                                                                                                                                                                     | C         X         X         X         X           71624-X04         b         X         X         X         X         X           a         X         X         X         X         X         X                                                                                                                                                                                                                                                                                                                                                                                                                                                                                                                                                                                                                                                                                                                                                                                                                                                                                                     |                                   | 2.8+                                                                                                                                                                                                                                                                                | 2.54                                                                                                                                                                                              |        |
|                                                                                                                                                                                                                                     | C         X         X         X         X         X         X         X         X         X         X         X         X         X         X         X         X         X         X         X         X         X         X         X         X         X         X         X         X         X         X         X         X         X         X         X         X         X         X         X         X         X         X         X         X         X         X         X         X         X         X         X         X         X         X         X         X         X         X         X         X         X         X         X         X         X         X         X         X         X         X         X         X         X         X         X         X         X         X         X         X         X         X         X         X         X         X         X         X         X         X         X         X         X         X         X         X         X         X         X         X         X         X         X         X         X         X |                                   | ( ⊕ 0.05 1                                                                                                                                                                                                                                                                          |                                                                                                                                                                                                   |        |
|                                                                                                                                                                                                                                     | C         C         C         C         C         C         C         C         C         C         C         C         C         C         C         C         C         C         C         C         C         C         C         C         C         C         C         C         C         C         C         C         C         C         C         C         C         C         C         C         C         C         C         C         C         C         C         C         C         C         C         C         C         C         C         C         C         C         C         C         C         C         C         C         C         C         C         C         C         C         C         C         C         C         C         C         C         C         C         C         C         C         C         C         C         C         C         C         C         C         C         C         C         C         C         C         C         C         C         C         C         C         C         C         C         C         C |                                   |                                                                                                                                                                                                                                                                                     | n scale 2:1                                                                                                                                                                                       |        |
| B                                                                                                                                                                                                                                   | 71624-X07 b X X X X X X X X                                                                                                                                                                                                                                                                                                                                                                                                                                                                                                                                                                                                                                                                                                                                                                                                                                                                                                                                                                                                                                                                           |                                   |                                                                                                                                                                                                                                                                                     | NOTES:                                                                                                                                                                                            |        |
| ji Jany Forr                                                                                                                                                                                                                        | C         X         X         X           71624-X08         b         X         X         X           a         X         X         X         X           a         X         X         X         X           71624-X09         c         X         X         X           C         X         X         X         X           71624-X09         b         X         X         X           a         X         X         X         X           a         X         X         X         X                                                                                                                                                                                                                                                                                                                                                                                                                                                                                                                                                                                                               |                                   | <ol> <li>Material body: Thermoplastic polyester 30% glass filled,<br/>colour grey, flame retardant per UL-94-VO.<br/>Material terminal: Phosphor bronze.</li> <li>All dimensions are according to DIN 41612 style R.</li> <li>Laser printing consists of 71624-XXX-XX/XX</li> </ol> |                                                                                                                                                                                                   |        |
| ird parties<br>he proprie                                                                                                                                                                                                           |                                                                                                                                                                                                                                                                                                                                                                                                                                                                                                                                                                                                                                                                                                                                                                                                                                                                                                                                                                                                                                                                                                       |                                   |                                                                                                                                                                                                                                                                                     |                                                                                                                                                                                                   |        |
| reserved. Reproduction or issue to third parties $M_{\rm eff}^{\rm Con}$ form litted without written authority from the propristing $\mathbb{D}^{1,1}$ .                                                                            | C         X         X         X         X         X         X         X         X         X         X         X         X         X         X         X         X         X         X         X         X         X         X         X         X         X         X         X         X         X         X         X         X         X         X         X         X         X         X         X         X         X         X         X         X         X         X         X         X         X         X         X         X         X         X         X         X         X         X         X         X         X         X         X         X         X         X         X         X         X         X         X         X         X         X         X         X         X         X         X         X         X         X         X         X         X         X         X         X         X         X         X         X         X         X         X         X         X         X         X         X         X         X         X         X         X         X |                                   | according DIN 30640.<br>PRODUCT NR                                                                                                                                                                                                                                                  |                                                                                                                                                                                                   |        |
| eproduction<br>it written o                                                                                                                                                                                                         | PLATING<br>CODE "X" CONTACT AREA                                                                                                                                                                                                                                                                                                                                                                                                                                                                                                                                                                                                                                                                                                                                                                                                                                                                                                                                                                                                                                                                      | LATING<br>SOLDER TAB              |                                                                                                                                                                                                                                                                                     |                                                                                                                                                                                                   | С      |
| eserved. R<br>tted withou<br>.v.                                                                                                                                                                                                    | 71624-8YY 2 μm Au min over 3 μr                                                                                                                                                                                                                                                                                                                                                                                                                                                                                                                                                                                                                                                                                                                                                                                                                                                                                                                                                                                                                                                                       | m Ni min TIN/LEAD                 | mat'l. code tolerances un                                                                                                                                                                                                                                                           | D90D00                                                                                                                                                                                            | 1      |
| All rights strictly r<br>whatever is not permi<br>Property of F C 1 b<br>© F C 1 b.v.                                                                                                                                               | 71624-6YY 3 μm Au min over 3 μr                                                                                                                                                                                                                                                                                                                                                                                                                                                                                                                                                                                                                                                                                                                                                                                                                                                                                                                                                                                                                                                                       | m Ni min TIN/LEAD                 | mat     L. Code     tolerances un       see     note     therwise       Ltr     ecn     no       E     LS2019     SJ                                                                                                                                                                | Less<br>Dified<br>COPY<br>COPY<br>COPY<br>FGI<br>WWW.fciconnect.com<br>projection<br>title<br>TDIDIF<br>DOW                                                                                       | m      |
| ALL rights<br>whatever<br>Property C                                                                                                                                                                                                | 71624-4YY 1 μm Au min over 3 μr                                                                                                                                                                                                                                                                                                                                                                                                                                                                                                                                                                                                                                                                                                                                                                                                                                                                                                                                                                                                                                                                       | m Ni min TIN/LEAD                 | dr H. v. Schoijk                                                                                                                                                                                                                                                                    | 901120 mm product family BACKPANEL code                                                                                                                                                           |        |
|                                                                                                                                                                                                                                     | 71624-2YY 0.5 μm Au min over 3 μ                                                                                                                                                                                                                                                                                                                                                                                                                                                                                                                                                                                                                                                                                                                                                                                                                                                                                                                                                                                                                                                                      | um Ni min TIN/LEAD                |                                                                                                                                                                                                                                                                                     | g60108         size         dwg no         213           0020423         scale         a         CO2-71624         sheet           0020423         1:1         A3         CO2-71624         2 of: |        |
| Dfo                                                                                                                                                                                                                                 | orm: A3 1                                                                                                                                                                                                                                                                                                                                                                                                                                                                                                                                                                                                                                                                                                                                                                                                                                                                                                                                                                                                                                                                                             | 2 3                               | index sheet 4                                                                                                                                                                                                                                                                       | 5                                                                                                                                                                                                 | D<br>6 |