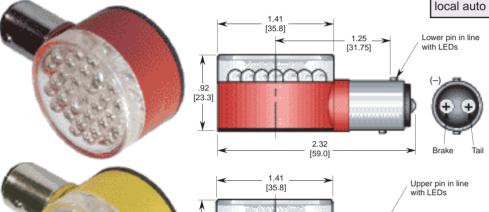

#### Note:

LED brake/tail lamps may not work with some older thermal flasher units.

An LED brake/tail lamp will require an electronic flasher/blinker unit which is commonly available at your local auto parts store.

### AUT1157R1-0ER-014V Other Voltages: 24V, 28V, 36V, 48V

Replacement for: Incandescent Number 1157

Base Size: 15mm

Base Type: Index Dual Contact (DC) Bayonet Output Color: Super Red 633nm

Operating Voltage: 12-14VDC

Total Light Output (End Lumens/End Footcandles): 120

Number of LEDs: 30

U.S. Patent No. 402.772