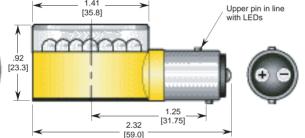

## AUT1157R1-0UY-014VR Other Voltages: 24V, 28V, 36V, 48V

Replacement for: Incandescent Number 1157

Base Size: 15mm

Base Type: Reverse Index Dual Contact (DC) Bayonet

Output Color: Super Yellow 595nm

Operating Voltage: 12-14VDC Total Light Output (End Lumens/End Footcandles): 90

Number of LEDs: 30

**U.S. Patent No.** 402,772