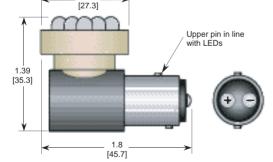

# 15mm Bayonet Right-Angle Based Lamps

For after market use. May not comply with SAE or DOT standards.

### AUT1157R1-0ER-014V Other Voltages: 24V, 28V, 36V, 48V

Replacement for: Incandescent Number 1157

Base Size: 15mm

Base Type: Index Dual Contact (DC) Bayonet Output Color: Super Red 633nm

Operating Voltage: 12-14VDC

## AUT1157R1-0UY-014VR Other Voltages: 24V, 28V, 36V, 48V

Replacement for: Incandescent Number 1157

Base Size: 15mm

Base Type: Reverse Index Dual Contact (DC) Bayonet

Output Color: Super Yellow 595nm

Operating Voltage: 12-14VDC Total Light Output (End Lumens/End Footcandles): 90

## AUT1157R1-0CW-014VR Other Voltages: 24V, 28V, 36V, 48V

Replacement for: Incandescent Number 1157

Base Size: 15mm

Base Type: Reverse Index Dual Contact (DC) Bayonet Output Color: Super Cool White 8000K