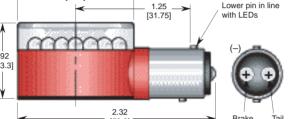

### AUT1157R1-0ER-014V Other Voltages: 24V, 28V, 36V, 48V

Replacement for: Incandescent Number 1157

Base Size: 15mm

Base Type: Index Dual Contact (DC) Bayonet Output Color: Super Red 633nm

Operating Voltage: 12-14VDC

Total Light Output (End Lumens/End Footcandles): 120

Number of LEDs: 30

U.S. Patent No. 402.772