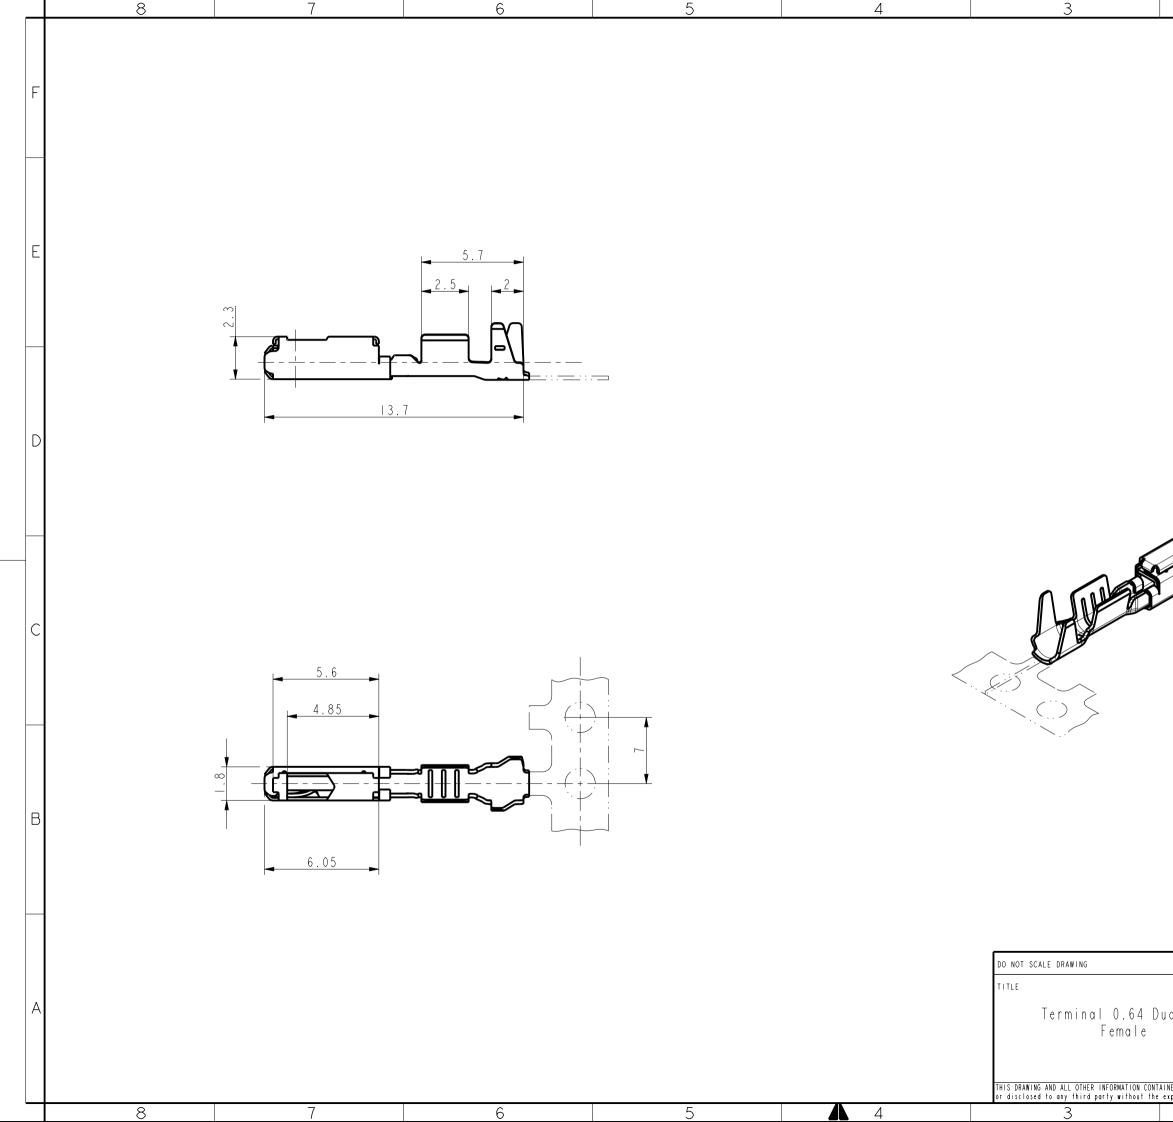

| 2                                                                                          |         |                                                                                               |   |
|--------------------------------------------------------------------------------------------|---------|-----------------------------------------------------------------------------------------------|---|
|                                                                                            |         |                                                                                               | F |
|                                                                                            |         |                                                                                               | E |
|                                                                                            |         |                                                                                               | D |
|                                                                                            |         |                                                                                               | С |
|                                                                                            |         |                                                                                               | В |
| www.fciconn<br>CATALOG NUMBER<br><br>TARY AND THE PROPERTY OF I<br>ssion of FCI.©FCI April | FCJ ISO | SCALE   PROJECTION 5:1   UNG SIZE   LIMETERS A 3   SHEET       of       be copied, reproduced | А |
| 2                                                                                          |         |                                                                                               |   |

| Product Type          | Terminal System                                                                                                                                                  |
|-----------------------|------------------------------------------------------------------------------------------------------------------------------------------------------------------|
| Terminal size (in mm) | 0.64                                                                                                                                                             |
| Family                | DuoTwin                                                                                                                                                          |
| Features              | Suitable for Mat Seal Connectors<br>Long Auxiliary Steel Spring in CrNi<br>Suitable for Secondary Lock<br>Low Contact Mating Force<br>Lanceless DuoTwin Terminal |

http://portal.fciconnect.com/Comergent/en/US/adirect/fci?cmd=catProductDetail&showAddButton=true&productID=6008111... 11/22/2007

| Dimensional                        |                                                                 |
|------------------------------------|-----------------------------------------------------------------|
| Contact Pitch                      | 2.5 mm                                                          |
| Electrical                         |                                                                 |
| Current Carrying Capacity at 23°C  | 17A                                                             |
| Current Carrying Capacity at 85°C  | 11A                                                             |
| Current Carrying Capacity at 100°C | 9A                                                              |
| Maximum Insulation (in mm)         | 1.1 - 1.6                                                       |
| Resistance (Contact)               | < 3                                                             |
| Mechanical                         |                                                                 |
| Range of Wire Gauge Min - Max      | 0.22 - 0.5 mm²                                                  |
| Contact mating force               | < 3.5N                                                          |
| Single Wire Seal Compatible        | No                                                              |
| Contact unmating force             | < 3N                                                            |
| Physical                           |                                                                 |
| Plating                            | Sn                                                              |
| Material                           | CuNiSi/CrNi                                                     |
| Environmental                      |                                                                 |
| IMDS                               | No                                                              |
| Other Features                     |                                                                 |
| Туре                               | Female                                                          |
| Crimping Tool                      | 65200603                                                        |
| Tradename                          | DuoTwin                                                         |
| Disclaimer                         | Displayed data is for information purposes only.                |
|                                    | For more information, please contact your local sales office.   |
|                                    | The supply of some products might be limited to some customers. |