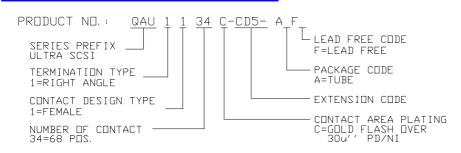

# **ORDERING INFORMATION**

| QAU1134C-CD5-AF | 30u'' PD/NI<br>GOLD FLASH OVER<br>AT CONTACT AREA |
|-----------------|---------------------------------------------------|
| P/N             | PLATING                                           |