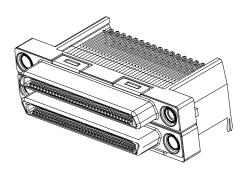

### **Ultra SCSI Connector**

QAU Series Straddle Mount, T/H Type 0.80mm [.032"] Pitch Stacked 68 Pos.