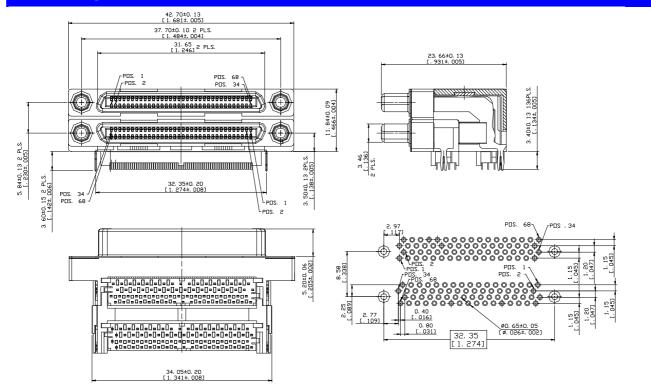

# **SPECIFICATIONS**

#### Mechanical

Mating Force: 4.54Kg (10Lb) max. per Port Unmating Force: 0.64Kg (1.4Lb) min. per Port

Durability: 2000 Cycles

### **Electrical**

**Voltage Rating:** 30V **Current Rating:** 0.5A

Contact Resistance:  $60m\Omega$  max.

Dielectric Withstanding Voltage: 250V rms AC min.

Insulation Resistance:  $500M\Omega$  min.

# **Physical**

Housing: Thermoplastic, UL 94V-0 rated in Black Color

Contact: Copper alloy

### **Ultra SCSI Connector**

QAU Series Straddle Mount, T/H Type 0.80mm [.032"] Pitch Stacked 68 Pos.



# **DRAWING**



# **ORDERING INFORMATION**



| QAU1134C-CD5-AF | 30u'' PD/NI<br>GOLD FLASH OVER<br>AT CONTACT AREA |
|-----------------|---------------------------------------------------|
| P/N             | PLATING                                           |