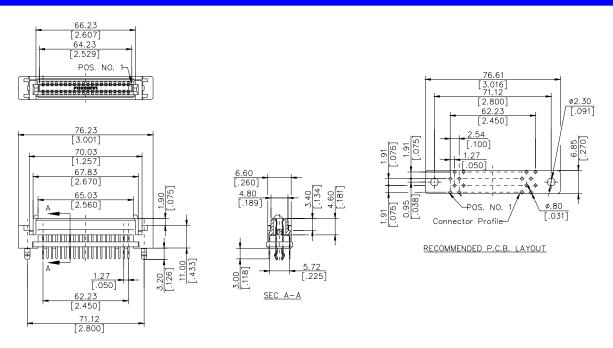

# **SPECIFICATIONS**

#### **Mechanical**

**Contact Mating Force:** 75gf min., 120gf max. **Contact Unmating Force:** 46gf min., 77gf max.

Durability: 1000 Cycles

### **Electrical**

Current Rating: 0.5A max.

Contact Resistance: 40mW max. Contact Retention Force: 0.20 kg min. Insulation Resistance: 50MW min. (Initial)

Dielectric Withstanding Voltage: 650 V AC RMS

# **Physical**

Housing: LCP, UL 94V-0 rated in Black Color

Contact: Phosphor Bronze

**Operating Temperature:** -55  $^{\circ}$ C to +85  $^{\circ}$ C

## **Phoenix connector**

QF\* Series SMT Type 1.27 mm [0.050"] Pitch



## **DRAWING**



## ORDERING INFORMATION