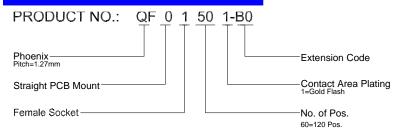

# **SPECIFICATIONS**

#### **Mechanical**

**Contact Mating Force:** 75gf min., 120gf max. **Contact Unmating Force:** 46gf min., 77gf max.

Durability: 1000 Cycles

### **Electrical**

Current Rating: 0.5A max.

Contact Resistance: 40mW max. Contact Retention Force: 0.20 kg min. Insulation Resistance: 50MW min. (Initial)

Dielectric Withstanding Voltage: 650 V AC RMS

# **Physical**

Housing: LCP, UL 94V-0 rated in Black Color

Contact: Phosphor Bronze

**Operating Temperature:** -55  $^{\circ}$ C to +85  $^{\circ}$ C

## **Phoenix connector**

QF\* Series SMT Type 1.27 mm [0.050"] Pitch



## **DRAWING**



## ORDERING INFORMATION