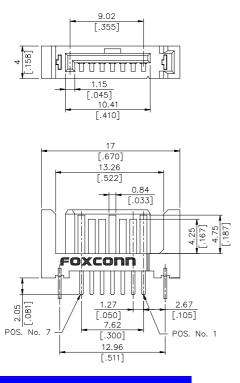

# **DRAWING**

#### S-ATA Connector

LD Series T/H, Vertical Type Plug 1.27mm [.050"] Pitch 7 Pos.