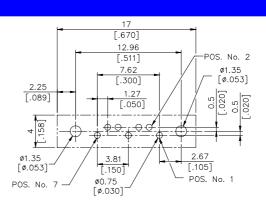

# **DRAWING**

#### S-ATA Connector

LD Series T/H, Vertical Type Plug 1.27mm [.050"] Pitch 7 Pos.