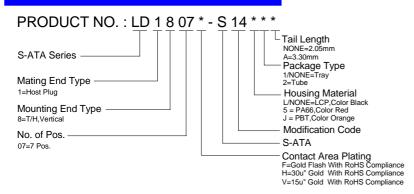

# **SPECIFICATIONS**

#### Mechanical

Insertion Force: 45N max. Withdrawal Force: 10N min.

Durability: 50 Cycles.

### **Electrical**

Voltage Rating: 250V.

Current Rating: 1.5A per pin.

Contact Resistance: 30 m $\Omega$  max.,  $\Delta$ 15 m $\Omega$  max. after stress.

Dielectric Withstanding Voltage: 500V AC.

Insulation Resistance: 1000MΩ min.

# **Physical**

Housing: Thermoplastic, UL 94V-0 rating.

Contact: Copper alloy

**Plating:** See "ORDERING INFORMATION". **Operating Temperature:** -55 to +105

#### S-ATA Connector

LD Series T/H, Vertical Type Plug 1.27mm [.050"] Pitch 7 Pos.



# **DRAWING**







# ORDERING INFORMATION