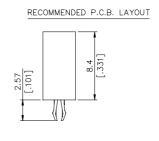

# **SPECIFICATIONS**

#### Mechanical

Insertion Force: 45N max. Withdrawal Force: 10N min.

Durability: 50 Cycles.

### **Electrical**

Voltage Rating: 250V.

Current Rating: 1.5A per pin.

Contact Resistance: 30 m $\Omega$  max.,  $\Delta$ 15 m $\Omega$  max. after stress.

Dielectric Withstanding Voltage: 500V AC.

Insulation Resistance: 1000MΩ min.

# **Physical**

Housing: Thermoplastic, UL 94V-0 rating.

Contact: Copper alloy

**Plating:** See "ORDERING INFORMATION". **Operating Temperature:** -55 to +105

#### S-ATA Connector

LD Series T/H, Vertical Type Plug 1.27mm [.050"] Pitch 7 Pos.



# **DRAWING**







# ORDERING INFORMATION