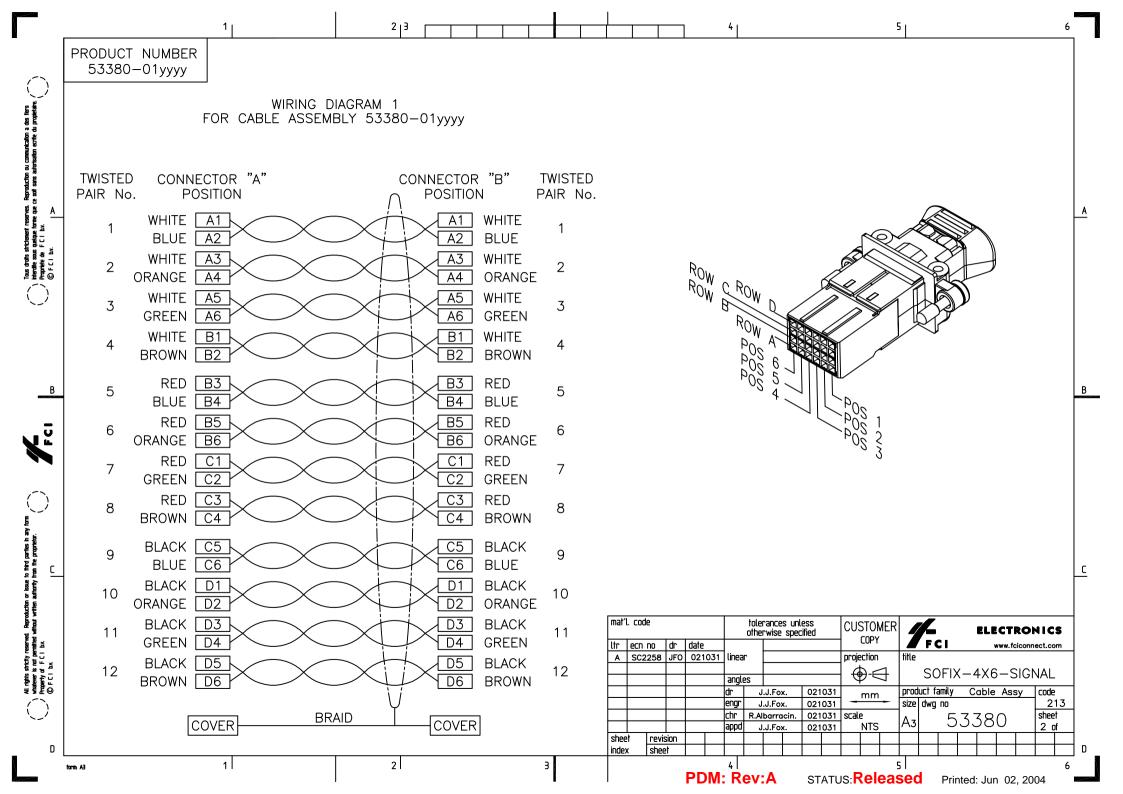

|                                                                                                                                                     |                                                                                                                                                                                                                                                                  | 1                                                                                                                                                                                                                                                                                                                                                                                                            | 2 3                                                                                                                                                                                                                                                               |              | 4                                 |                                           | 5                                                      | 6                        |
|-----------------------------------------------------------------------------------------------------------------------------------------------------|------------------------------------------------------------------------------------------------------------------------------------------------------------------------------------------------------------------------------------------------------------------|--------------------------------------------------------------------------------------------------------------------------------------------------------------------------------------------------------------------------------------------------------------------------------------------------------------------------------------------------------------------------------------------------------------|-------------------------------------------------------------------------------------------------------------------------------------------------------------------------------------------------------------------------------------------------------------------|--------------|-----------------------------------|-------------------------------------------|--------------------------------------------------------|--------------------------|
|                                                                                                                                                     | STANDARD LENGTHS.                                                                                                                                                                                                                                                |                                                                                                                                                                                                                                                                                                                                                                                                              |                                                                                                                                                                                                                                                                   |              |                                   | ART No.                                   |                                                        | QTY.                     |
|                                                                                                                                                     | PART NUMBER                                                                                                                                                                                                                                                      | 'L' (Metres)                                                                                                                                                                                                                                                                                                                                                                                                 |                                                                                                                                                                                                                                                                   |              |                                   |                                           | 6 – CONNECTOR KIT<br>RRULE                             | 2                        |
| ()                                                                                                                                                  | 53380-010500                                                                                                                                                                                                                                                     | 5                                                                                                                                                                                                                                                                                                                                                                                                            |                                                                                                                                                                                                                                                                   |              |                                   |                                           | 0 Ohm 26 AWG Twisted pair cable / CS-C                 | 2005 'L'                 |
| tters<br>lietaire                                                                                                                                   | 53380-011000                                                                                                                                                                                                                                                     | 10                                                                                                                                                                                                                                                                                                                                                                                                           |                                                                                                                                                                                                                                                                   |              | 4 53                              | 3390-001 LAE                              | BEL-IDENTIFICATION                                     | 2                        |
| seb er<br>por ub                                                                                                                                    | 53380-011500                                                                                                                                                                                                                                                     | 15                                                                                                                                                                                                                                                                                                                                                                                                           |                                                                                                                                                                                                                                                                   |              |                                   |                                           |                                                        |                          |
| unicatio<br>n ecrite                                                                                                                                | 53380-012000                                                                                                                                                                                                                                                     | 20                                                                                                                                                                                                                                                                                                                                                                                                           |                                                                                                                                                                                                                                                                   |              |                                   |                                           |                                                        |                          |
| shttement reserves. Reproduction ou communication a des tiers<br>s puedos torme que ce soit sans autorisation ecorte du propietá<br>P C I bu:<br>Vi | 53380-012500                                                                                                                                                                                                                                                     | 25                                                                                                                                                                                                                                                                                                                                                                                                           |                                                                                                                                                                                                                                                                   |              |                                   |                                           |                                                        |                          |
|                                                                                                                                                     | 53380-013000                                                                                                                                                                                                                                                     | 30                                                                                                                                                                                                                                                                                                                                                                                                           |                                                                                                                                                                                                                                                                   |              |                                   |                                           |                                                        |                          |
|                                                                                                                                                     | 53380-013500                                                                                                                                                                                                                                                     | 35                                                                                                                                                                                                                                                                                                                                                                                                           |                                                                                                                                                                                                                                                                   |              |                                   |                                           |                                                        |                          |
|                                                                                                                                                     | 53380-014000                                                                                                                                                                                                                                                     | 40                                                                                                                                                                                                                                                                                                                                                                                                           |                                                                                                                                                                                                                                                                   |              |                                   |                                           |                                                        |                          |
| ement r<br>lique for<br>: 1 bv.                                                                                                                     | 53380-014500                                                                                                                                                                                                                                                     | 45                                                                                                                                                                                                                                                                                                                                                                                                           | 31                                                                                                                                                                                                                                                                | 00           |                                   |                                           |                                                        |                          |
|                                                                                                                                                     | 53380-015000                                                                                                                                                                                                                                                     | 50                                                                                                                                                                                                                                                                                                                                                                                                           |                                                                                                                                                                                                                                                                   |              |                                   |                                           |                                                        |                          |
| Tous choth<br>interdite so<br>Propriete c                                                                                                           | 53380-016000                                                                                                                                                                                                                                                     | 60                                                                                                                                                                                                                                                                                                                                                                                                           | °⊂∎∎<br>∹⊫∎⊑∎®⊊⊷                                                                                                                                                                                                                                                  |              |                                   |                                           |                                                        |                          |
|                                                                                                                                                     | 53380-017000                                                                                                                                                                                                                                                     | 70                                                                                                                                                                                                                                                                                                                                                                                                           |                                                                                                                                                                                                                                                                   | /            | ∥ ∖                               |                                           |                                                        |                          |
| $\bigcirc$                                                                                                                                          | 53380-018000                                                                                                                                                                                                                                                     | 80                                                                                                                                                                                                                                                                                                                                                                                                           |                                                                                                                                                                                                                                                                   |              | $\backslash$                      |                                           |                                                        |                          |
|                                                                                                                                                     | 53380-019000                                                                                                                                                                                                                                                     | 90                                                                                                                                                                                                                                                                                                                                                                                                           | CONNECTOR "A"                                                                                                                                                                                                                                                     | Ц            | $\backslash$                      | Ц                                         | CONNECTOR "B"                                          | (1)                      |
|                                                                                                                                                     | 53380-01L000                                                                                                                                                                                                                                                     | 100                                                                                                                                                                                                                                                                                                                                                                                                          |                                                                                                                                                                                                                                                                   | /            | $\frown$                          | $\backslash$                              | CONNECTOR                                              | $\overline{\mathcal{O}}$ |
|                                                                                                                                                     | 53380-01L250                                                                                                                                                                                                                                                     | 125                                                                                                                                                                                                                                                                                                                                                                                                          | $\overline{2}$                                                                                                                                                                                                                                                    | /            | (3)                               | → \                                       |                                                        |                          |
|                                                                                                                                                     | 53380-01L500                                                                                                                                                                                                                                                     | 150                                                                                                                                                                                                                                                                                                                                                                                                          |                                                                                                                                                                                                                                                                   | /            |                                   |                                           |                                                        |                          |
| В                                                                                                                                                   | 53380-01L750                                                                                                                                                                                                                                                     | 175                                                                                                                                                                                                                                                                                                                                                                                                          | (                                                                                                                                                                                                                                                                 | ( <u>4</u> ) |                                   | $\$                                       | <u> </u>                                               | В                        |
|                                                                                                                                                     | 53380-01M000                                                                                                                                                                                                                                                     | 200                                                                                                                                                                                                                                                                                                                                                                                                          |                                                                                                                                                                                                                                                                   | $\bigcirc$   |                                   |                                           | $\bigcirc$                                             |                          |
| $ \bigcirc \qquad $          | <ul> <li>a) ASSY LENGTH SHO<br/>ONLY FIGURES AF<br/>IN THIS CASE, TH<br/>CABLE ASSY LENG<br/>e.g. 0600 M</li> <li>b) ASSY LENGTH EQU<br/>ONE LETTER "L"</li> <li>DESIGNATE THE A</li> <li>e.g. L265 M</li> <li>"M" MEANS 200</li> <li>DESIGNATE THE A</li> </ul> | E ASSEMBLY CONFI<br>ASSEMBLY LENGTH<br>ARE TWO OPTIONS<br>ORTER THAN 100 MI<br>RE USED.<br>ILE FIGURES DESIGNA<br>GTH IN <u>CENTIMETRES</u><br>MEANS A LENGTH OF<br>JAL TO OR LONGER<br>OR "M" AND THREE<br>DDITIONAL CABLE LE<br>MEANS A LENGTH OF<br>METRE. AGAIN THE A<br>DDITIONAL CABLE LE<br>MEANS A LENGTH OF<br>CABLE LENGTH "L",<br>RESTED ELECTRICALL'<br>RECUITS AND HIGH PO<br>BAG WITH FCI PART | I,<br>II<br>ETRES.<br>ATE THE<br>S.<br>F 600 cm.<br>THAN 100 METRES.<br>FIGURES ARE USED.<br>ENGTH IN <u>DECIMETRES.</u><br>ADDITIONAL FIGURES<br>ENGTH IN <u>DECI</u> METRES.<br>F 250 metres.<br>SEE TABLE 1.<br>Y FOR CORRECT PAIRS,<br>DT.<br>No. & BATCH No. | ltr          | dr<br>en<br>ch<br>et revision A A | ngles J.J.Fox. 0210.<br>gr J.J.Fox. 0210. | $\begin{array}{c c c c c c c c c c c c c c c c c c c $ |                          |
|                                                                                                                                                     | form: A3                                                                                                                                                                                                                                                         | 1                                                                                                                                                                                                                                                                                                                                                                                                            | 2                                                                                                                                                                                                                                                                 | 3            |                                   |                                           | 5                                                      | 6                        |
| PDM: Rev:A STATUS: Released Printed: Jun 02, 2004                                                                                                   |                                                                                                                                                                                                                                                                  |                                                                                                                                                                                                                                                                                                                                                                                                              |                                                                                                                                                                                                                                                                   |              |                                   |                                           |                                                        |                          |