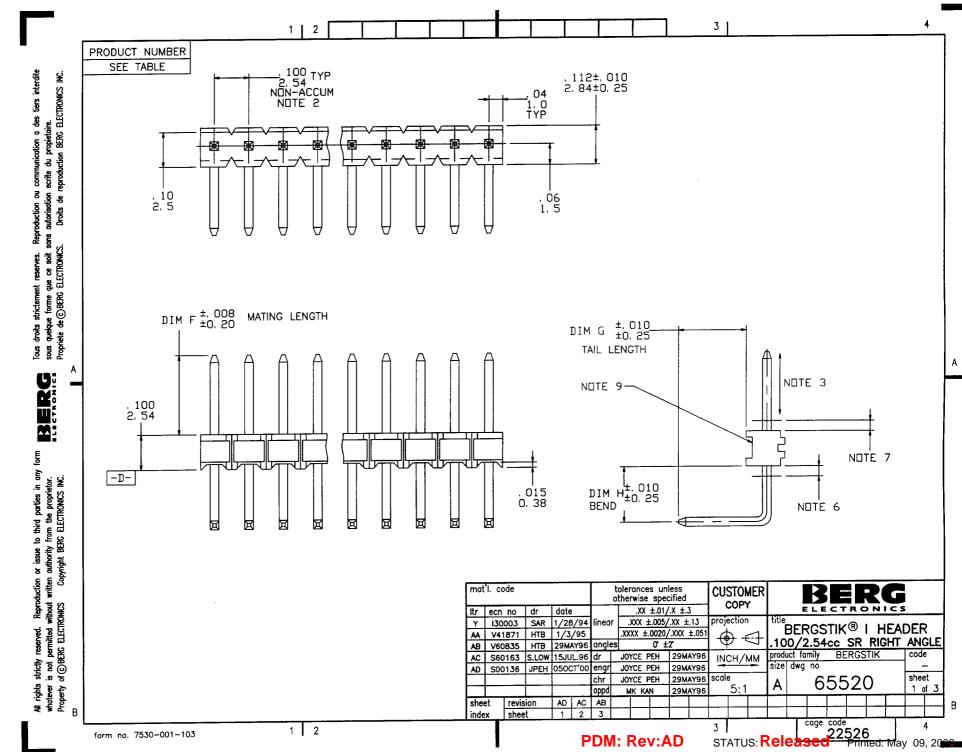

| E<br>65520-XYY