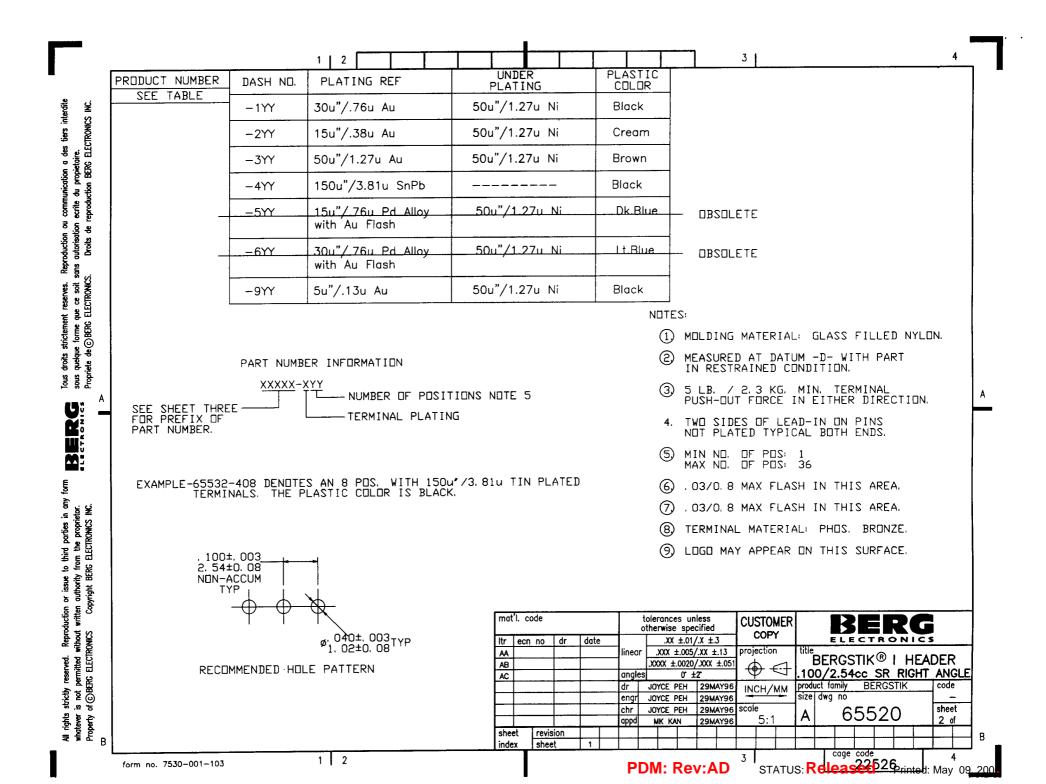

| E<br>65520-XYY                                                                                                                                                                                                                                                                                                                                                                                                                                                                                                                                                                                                                                                                                                                                                                                                                                                                                                                                                                                                                                                                                                                                                                                                                                                                                                                                                                                                                                                                                                                                                                                                                                                                                                                                                                                                                                                                     | MATING LI | ENGIN | TAIL L  | ENGTH   | BEN     | D DIM. | AVAILABLE |   |  |  |
|------------------------------------------------------------------------------------------------------------------------------------------------------------------------------------------------------------------------------------------------------------------------------------------------------------------------------------------------------------------------------------------------------------------------------------------------------------------------------------------------------------------------------------------------------------------------------------------------------------------------------------------------------------------------------------------------------------------------------------------------------------------------------------------------------------------------------------------------------------------------------------------------------------------------------------------------------------------------------------------------------------------------------------------------------------------------------------------------------------------------------------------------------------------------------------------------------------------------------------------------------------------------------------------------------------------------------------------------------------------------------------------------------------------------------------------------------------------------------------------------------------------------------------------------------------------------------------------------------------------------------------------------------------------------------------------------------------------------------------------------------------------------------------------------------------------------------------------------------------------------------------|-----------|-------|---------|---------|---------|--------|-----------|---|--|--|
| E<br>65520-XYY                                                                                                                                                                                                                                                                                                                                                                                                                                                                                                                                                                                                                                                                                                                                                                                                                                                                                                                                                                                                                                                                                                                                                                                                                                                                                                                                                                                                                                                                                                                                                                                                                                                                                                                                                                                                                                                                     |           | DIM F | DIM G   | DIM G   | DIM H   | DIM H  | PLATING   | - |  |  |
| 65520-XYY                                                                                                                                                                                                                                                                                                                                                                                                                                                                                                                                                                                                                                                                                                                                                                                                                                                                                                                                                                                                                                                                                                                                                                                                                                                                                                                                                                                                                                                                                                                                                                                                                                                                                                                                                                                                                                                                          |           |       | ENGLISH |         | ENGLISH |        | NUMBER    |   |  |  |
|                                                                                                                                                                                                                                                                                                                                                                                                                                                                                                                                                                                                                                                                                                                                                                                                                                                                                                                                                                                                                                                                                                                                                                                                                                                                                                                                                                                                                                                                                                                                                                                                                                                                                                                                                                                                                                                                                    |           | 5.84  | 0.220   | 5.59    | 0.160   | 4.06   | 1.2.3.4   |   |  |  |
|                                                                                                                                                                                                                                                                                                                                                                                                                                                                                                                                                                                                                                                                                                                                                                                                                                                                                                                                                                                                                                                                                                                                                                                                                                                                                                                                                                                                                                                                                                                                                                                                                                                                                                                                                                                                                                                                                    |           | 5.84  | 0.090   | 2.29    | 0.060   | 1.52   | 1.2.3.4   |   |  |  |
|                                                                                                                                                                                                                                                                                                                                                                                                                                                                                                                                                                                                                                                                                                                                                                                                                                                                                                                                                                                                                                                                                                                                                                                                                                                                                                                                                                                                                                                                                                                                                                                                                                                                                                                                                                                                                                                                                    |           | 5.84  | 0.390   | 9.91    | 0.060   | 1.52   | 1.2.3.4   |   |  |  |
|                                                                                                                                                                                                                                                                                                                                                                                                                                                                                                                                                                                                                                                                                                                                                                                                                                                                                                                                                                                                                                                                                                                                                                                                                                                                                                                                                                                                                                                                                                                                                                                                                                                                                                                                                                                                                                                                                    |           | 5.84  | 0.590   | 14.99   | 0.060   | 1.52   | 1.2.3.4   | - |  |  |
| and the second sec |           | 5.84  | 0.195   | 4.95    | 0.160   | 4.06   | 1.2.3.4   |   |  |  |
|                                                                                                                                                                                                                                                                                                                                                                                                                                                                                                                                                                                                                                                                                                                                                                                                                                                                                                                                                                                                                                                                                                                                                                                                                                                                                                                                                                                                                                                                                                                                                                                                                                                                                                                                                                                                                                                                                    |           | 5.84  | 0.490   | 12.45   | 0.160   | 4.06   | 1.2.3.4   | - |  |  |
|                                                                                                                                                                                                                                                                                                                                                                                                                                                                                                                                                                                                                                                                                                                                                                                                                                                                                                                                                                                                                                                                                                                                                                                                                                                                                                                                                                                                                                                                                                                                                                                                                                                                                                                                                                                                                                                                                    |           | 5.84  | 0.690   | 17.53   | 0.160   | 4.06   | 1.2.3.4   |   |  |  |
| and the second se                                                                                                                                                                                                                                                                                                                                                                                                                                                                                                                                                                                                                                                                                                                                                                                                                                                                                                                                                                                                                                                                                                                                                                                |           | 5.84  | 0.180   | 4.57    | 0.370   | 9.40   | 1.2.3.4   | 7 |  |  |
|                                                                                                                                                                                                                                                                                                                                                                                                                                                                                                                                                                                                                                                                                                                                                                                                                                                                                                                                                                                                                                                                                                                                                                                                                                                                                                                                                                                                                                                                                                                                                                                                                                                                                                                                                                                                                                                                                    |           | 5.84  | 0.295   | 7.49    | 0.060   | 1.52   | 1.2.3.4   | 7 |  |  |
|                                                                                                                                                                                                                                                                                                                                                                                                                                                                                                                                                                                                                                                                                                                                                                                                                                                                                                                                                                                                                                                                                                                                                                                                                                                                                                                                                                                                                                                                                                                                                                                                                                                                                                                                                                                                                                                                                    |           | 5.84  | 0.660   | 16.76   | 0.060   | 1.52   | 1.2.3.4   | 7 |  |  |
|                                                                                                                                                                                                                                                                                                                                                                                                                                                                                                                                                                                                                                                                                                                                                                                                                                                                                                                                                                                                                                                                                                                                                                                                                                                                                                                                                                                                                                                                                                                                                                                                                                                                                                                                                                                                                                                                                    |           | 5.84  | 0.490   | 12.45   | 0.060   | 1.52   | 1.2.3.4   | 7 |  |  |
|                                                                                                                                                                                                                                                                                                                                                                                                                                                                                                                                                                                                                                                                                                                                                                                                                                                                                                                                                                                                                                                                                                                                                                                                                                                                                                                                                                                                                                                                                                                                                                                                                                                                                                                                                                                                                                                                                    |           | 5.84  | 0.720   | 18.29   | 0.060   | 1.52   | 1.2.3.4   | ] |  |  |
| 65532-XYY (                                                                                                                                                                                                                                                                                                                                                                                                                                                                                                                                                                                                                                                                                                                                                                                                                                                                                                                                                                                                                                                                                                                                                                                                                                                                                                                                                                                                                                                                                                                                                                                                                                                                                                                                                                                                                                                                        | 0.230 5   | 5.84  | 0.120   | 3.05    | 0.060   | 1.52   | 1.2.3.4.9 |   |  |  |
|                                                                                                                                                                                                                                                                                                                                                                                                                                                                                                                                                                                                                                                                                                                                                                                                                                                                                                                                                                                                                                                                                                                                                                                                                                                                                                                                                                                                                                                                                                                                                                                                                                                                                                                                                                                                                                                                                    | 0.230 5   | 5.84  | 0.180   | 4.57    | 0.060   | 1.52   | 1.2.3.4   |   |  |  |
| 65592-XYY (                                                                                                                                                                                                                                                                                                                                                                                                                                                                                                                                                                                                                                                                                                                                                                                                                                                                                                                                                                                                                                                                                                                                                                                                                                                                                                                                                                                                                                                                                                                                                                                                                                                                                                                                                                                                                                                                        | 0.318 8   | 8.08  | 0.120   | 3.05    | 0.060   | 1.52   | 1.2.3.4.9 |   |  |  |
| 65628-XYY (                                                                                                                                                                                                                                                                                                                                                                                                                                                                                                                                                                                                                                                                                                                                                                                                                                                                                                                                                                                                                                                                                                                                                                                                                                                                                                                                                                                                                                                                                                                                                                                                                                                                                                                                                                                                                                                                        | 0.400 1   | 0.16  | 0.110   | 2.79    | 0.060   | 1.52   | 1.2.3.4   |   |  |  |
| 65642-XYY (                                                                                                                                                                                                                                                                                                                                                                                                                                                                                                                                                                                                                                                                                                                                                                                                                                                                                                                                                                                                                                                                                                                                                                                                                                                                                                                                                                                                                                                                                                                                                                                                                                                                                                                                                                                                                                                                        | 0.318 8   | 8.08  | 0.110   | 2.79    | 0.060   | 1.52   | 1.2.3.4   |   |  |  |
| 66329-XYY                                                                                                                                                                                                                                                                                                                                                                                                                                                                                                                                                                                                                                                                                                                                                                                                                                                                                                                                                                                                                                                                                                                                                                                                                                                                                                                                                                                                                                                                                                                                                                                                                                                                                                                                                                                                                                                                          |           | D     | ISCC    | ) N T I | NUE     | D      |           |   |  |  |
| 66513-XYY                                                                                                                                                                                                                                                                                                                                                                                                                                                                                                                                                                                                                                                                                                                                                                                                                                                                                                                                                                                                                                                                                                                                                                                                                                                                                                                                                                                                                                                                                                                                                                                                                                                                                                                                                                                                                                                                          |           | D     | ISCC    | ) N T I | NUE     | D      |           |   |  |  |
| 66537-XYY                                                                                                                                                                                                                                                                                                                                                                                                                                                                                                                                                                                                                                                                                                                                                                                                                                                                                                                                                                                                                                                                                                                                                                                                                                                                                                                                                                                                                                                                                                                                                                                                                                                                                                                                                                                                                                                                          |           | D     | ISCC    | NTI     | NUE     | D      |           | _ |  |  |
| 66888-XYY                                                                                                                                                                                                                                                                                                                                                                                                                                                                                                                                                                                                                                                                                                                                                                                                                                                                                                                                                                                                                                                                                                                                                                                                                                                                                                                                                                                                                                                                                                                                                                                                                                                                                                                                                                                                                                                                          |           | D     | ISCC    | ) N T I |         | D      |           |   |  |  |
| 67753-XYY                                                                                                                                                                                                                                                                                                                                                                                                                                                                                                                                                                                                                                                                                                                                                                                                                                                                                                                                                                                                                                                                                                                                                                                                                                                                                                                                                                                                                                                                                                                                                                                                                                                                                                                                                                                                                                                                          |           | D     | ISCC    | ) N T I |         | D      |           |   |  |  |
| 68424-XYY                                                                                                                                                                                                                                                                                                                                                                                                                                                                                                                                                                                                                                                                                                                                                                                                                                                                                                                                                                                                                                                                                                                                                                                                                                                                                                                                                                                                                                                                                                                                                                                                                                                                                                                                                                                                                                                                          |           | D     | ISCC    |         | NUE     | D      |           | _ |  |  |
| 68425-XYY (                                                                                                                                                                                                                                                                                                                                                                                                                                                                                                                                                                                                                                                                                                                                                                                                                                                                                                                                                                                                                                                                                                                                                                                                                                                                                                                                                                                                                                                                                                                                                                                                                                                                                                                                                                                                                                                                        | 0.230 5   | 5.84  | 0.290   | 7.37    | 0.260   | 6.60   | 1.2.3.4   |   |  |  |