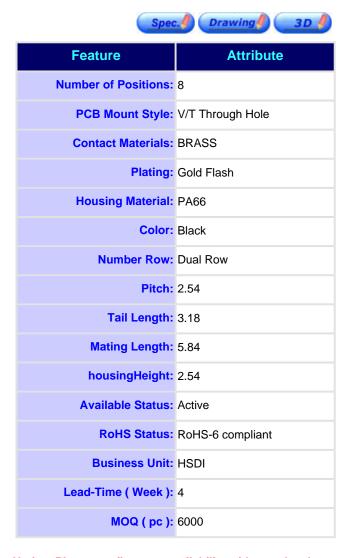

## **SPECIFICATIONS**

## **Physical**

Housing: Nylon 6.6, Glass Filled, UL94V-0, Color Black

Contact: Copper Alloy

Plating: See "ORDERING INFORMATION"

Solder Pad: Copper Alloy

**Operating Temperature:** -40 to +105

# **BreakaWay Header**

HC12 Series T/H Type 2.54mm [.100"] Pitch

## ORDERING INFORMATION