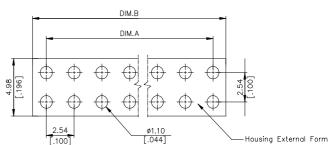

## **DRAWING**

# ORDERING INFORMATION

| HC1220*-*** | 40   | 45.72<br>[1.900] | 50.55<br>[1.990] |
|-------------|------|------------------|------------------|
| HC1219*-*** | 38   | 45.72<br>[1.800] | 48.01<br>[1.890] |
| HC1218*-*** | 36   | 43.18<br>[1.700] | 45.47<br>[1.790] |
| HC1217*-*** | 34   | 40.64<br>[1.600] | 42.93<br>[1.690] |
| HC1216*-*** | 32   | 38.10<br>[1.500] | 40.39<br>[1.590] |
| HC1215*-*** | 30   | 35.46<br>[1.400] | 37.85<br>[1.490] |
| HC1214*-*** | 28   | 33.02<br>[1.300] | 35.31<br>[1.390] |
| HC1213*-*** | 26   | 30.48<br>[1.200] | 32.77<br>[1.290] |
| HC1212*-*** | 24   | 27.94<br>[1.100] | 30.23<br>[1.190] |
| HC1211*-*** | 22   | 25.40<br>[1.000] | 27.69<br>[1.090] |
| HC1210*-*** | 20   | 22.86<br>[.900]  | 25.15<br>[.990]  |
| HC1209*-*** | 18   | 20.32<br>[.800]  | 22.61<br>[.890]  |
| HC1208*-*** | 16   | 17.78<br>[.700]  | 20.07<br>[.790]  |
| HC1207*-*** | 14   | 15.24<br>[.600]  | 17.53<br>[.690]  |
| HC1206*-*** | 12   | 12.70<br>[.500]  | 14.99<br>[.590]  |
| HC1205*-*** | 10   | 10.16<br>[.400]  | 12.45<br>[.490]  |
| HC1204*-*** | 8    | 7.62<br>[.300]   | 9.91<br>[.390]   |
| HC1203*-*** | 6    | 5.08<br>[.200]   | 7.37<br>[.290]   |
| HC1202*-*** | 4    | 2.54<br>[.100]   | 4.83<br>[.190]   |
| HC1201*-*** | 2    | 0.00             | 2.29<br>[.090]   |
| P/N         | POS. | DIM. A           | DIM. B           |

|             | I    |                  |                   |
|-------------|------|------------------|-------------------|
| HC1240*-*** | 80   | 99.06<br>[3.900] | 101.35<br>[3.990] |
| HC1239*-*** | 78   | 96.52<br>[3.800] | 98.81<br>[3.890]  |
| HC1238*-*** | 76   | 93.98<br>[3.700] | 96.27<br>[3.790]  |
| HC1237*-*** | 74   | 91.44            | 93.73<br>[3.690]  |
| HC1236*-*** | 72   | 88.90<br>[3.500] | 91.19<br>[3.590]  |
| HC1235*-*** |      | 86.36<br>[3.400] | 88.65<br>[3.490]  |
| HC1234*-*** | 68   | 83.82<br>[3.300] | 86.11<br>[3.390]  |
| HC1233*-*** | 66   | 81.28            | 83.57<br>[3.290]  |
| HC1232*-*** | 64   | 78.74<br>[3.100] | 81.03<br>[3.190]  |
| HC1231*-*** | 62   | 76.20            | 25.15<br>[3.090]  |
| HC1230*-*** | 60   | 73.66<br>[2.900] | 37.85<br>[2.990]  |
| HC1229*-*** |      | 71.12<br>[2.800] | 35.31<br>[2.890]  |
| HC1228*-*** | 56   | 68.58<br>[2.700] | 32.77<br>[2.790]  |
| HC1227*-*** | 54   | 66.04<br>[2.600] | 30.23<br>[2.690]  |
| HC1226*-*** | 52   | 63.50<br>[2.500] | 27.69<br>[2.590]  |
| HC1225*-*** | 50   | _58.42_          | 63.25<br>[2.490]  |
| HC1224*-*** |      | 55.88<br>[2.300] | 60.71             |
| HC1223*-*** | 46   | 53.34<br>[2.200] | 58.17<br>[2.290]  |
| HC1222*-*** | 44   | 50.80<br>[2.100] | 55.63<br>[2.190]  |
| HC1221*-*** | 42   | 48.26<br>[2.000] | 53.09<br>[2.090]  |
| P/N         | POS. | DIM. A           | DIM. B            |