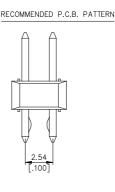

## **SPECIFICATIONS**

## Mechanical

Contact Retention Force: 0.91Kg min.

#### **Electrical**

Current Rating: 3.0A per pin min.

**Dielectric Withstanding Voltage:** 500V AC **Insulation Resistance:** 1000MW min

## **Physical**

Housing: Nylon 6.6, Glass Filled, UL94V-0, Color Black

Contact: Copper Alloy

Plating: See "ORDERING INFORMATION"

Solder Pad: Copper Alloy

**Operating Temperature:** -40 to +105

# **BreakaWay Header**

HC12 Series T/H Type 2.54mm [.100"] Pitch



## **DRAWING**











## ORDERING INFORMATION





# ORDERING INFORMATION

| HC1220*-*** | 40   | 45.72<br>[1.900] | 50.55<br>[1.990] |
|-------------|------|------------------|------------------|
| HC1219*-*** | 38   | 45.72<br>[1.800] | 48.01<br>[1.890] |
| HC1218*-*** | 36   | 43.18<br>[1.700] | 45.47<br>[1.790] |
| HC1217*-*** | 34   | 40.64<br>[1.600] | 42.93<br>[1.690] |
| HC1216*-*** | 32   | 38.10<br>[1.500] | 40.39<br>[1.590] |
| HC1215*-*** | 30   | 35.46<br>[1.400] | 37.85<br>[1.490] |
| HC1214*-*** | 28   | 33.02<br>[1.300] | 35.31<br>[1.390] |
| HC1213*-*** | 26   | 30.48<br>[1.200] | 32.77<br>[1.290] |
| HC1212*-*** | 24   | 27.94<br>[1.100] | 30.23<br>[1.190] |
| HC1211*-*** | 22   | 25.40<br>[1.000] | 27.69<br>[1.090] |
| HC1210*-*** | 20   | 22.86<br>[.900]  | 25.15<br>[.990]  |
| HC1209*-*