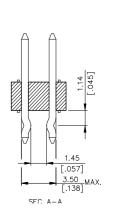

## **SPECIFICATIONS**

## Mechanical

Contact Retention Force: 0.91Kg min.

#### **Electrical**

Current Rating: 3.0A per pin min.

**Dielectric Withstanding Voltage:** 500V AC **Insulation Resistance:** 1000MW min

## **Physical**

Housing: Nylon 6.6, Glass Filled, UL94V-0, Color Black

Contact: Copper Alloy

Plating: See "ORDERING INFORMATION"

Solder Pad: Copper Alloy

**Operating Temperature:** -40 to +105

# **BreakaWay Header**

HC12 Series T/H Type 2.54mm [.100"] Pitch



## **DRAWING**











## ORDERING INFORMATION





# ORDERING INFORMATION

| HC1220*-*** | 40   | 45.72<br>[1.900] | 50.55<br>[1.990] |
|-------------|------|------------------|------------------|
| HC1219*-*** | 38   | 45.72<br>[1.800] | 48.01<br>[1.890] |
| HC1218*-*** | 36   | 43.18<br>[1.700] | 45.47<br>[1.790] |
| HC1217*-*** | 34   | 40.64<br>[1.600] | 42.93<br>[1.690] |
| HC1216*-*** | 32   | 38.10<br>[1.500] | 40.39<br>[1.590] |
| HC1215*-*** | 30   | 35.46<br>[1.400] | 37.85<br>[1.490] |
| HC1214*-*** | 28   | 33.02<br>[1.300] | 35.31<br>[1.390] |
| HC1213*-*** | 26   | 30.48<br>[1.200] | 32.77<br>[1.290] |
| HC1212*-*** | 24   | 27.94<br>[1.100] | 30.23<br>[1.190] |
| HC1211*-*** | 22   | 25.40<br>[1.000] | 27.69<br>[1.090] |
| HC1210*-*** | 20   | 22.86<br>[.900]  | 25.15<br>[.990]  |
| HC1209*-***