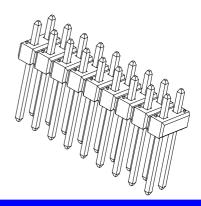

## **SPECIFICATIONS**

## Mechanical

Contact Retention Force: 0.91Kg min.

#### **Electrical**

Current Rating: 3.0A per pin min.

**Dielectric Withstanding Voltage:** 500V AC **Insulation Resistance:** 1000MW min

## **Physical**

Housing: Nylon 6.6, Glass Filled, UL94V-0, Color Black

Contact: Copper Alloy

Plating: See "ORDERING INFORMATION"

Solder Pad: Copper Alloy

**Operating Temperature:** -40 to +105

# **BreakaWay Header**

HC12 Series T/H Type 2.54mm [.100"] Pitch



## **DRAWING**











## ORDERING INFORMATION





# ORDERING INFORMATION

| HC1220*-*** | 40   | 45.72<br>[1.900] | 50.55<br>[1.990] |
|-------------|------|------------------|------------------|
| HC1219*-*** | 38   | 45.72<br>[1.800] | 48.01<br>[1.890] |
| HC1218*-*** | 36   | 43.18<br>[1.700] | 45.47<br>[1.790] |
| HC1217*-*** | 34   | 40.64<br>[1.600] | 42.93<br>[1.690] |
| HC1216*-*** | 32   | 38.10<br>[1.500] | 40.39<br>[1.590] |
| HC1215*-*** | 30   | 35.46<br>[1.400] | 37.85<br>[1.490] |
| HC1214*-*** | 28   | 33.02<br>[1.300] | 35.31<br>[1.390] |
| HC1213*-*** | 26   | 30.48<br>[1.200] | 32.77<br>[1.290] |
| HC1212*-*** | 24   | 27.94<br>[1.100] | 30.23<br>[1.190] |
| HC1211*-*** | 22   | 25.40<br>[1.000] | 27.69<br>[1.090] |
| HC1210*-*** | 20   | 22.86<br>[.900]  | 25.15<