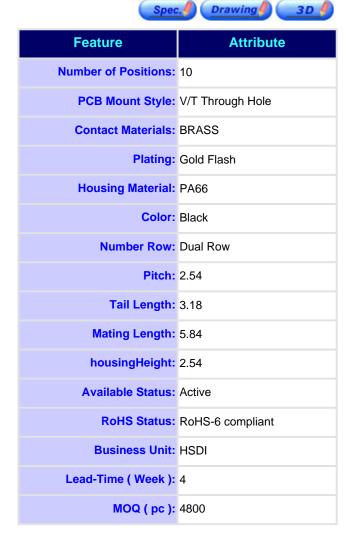

## **SPECIFICATIONS**

## **Physical**

Housing: Nylon 6.6, Glass Filled, UL94V-0, Color Black

Contact: Copper Alloy

Plating: See "ORDERING INFORMATION"

Solder Pad: Copper Alloy

**Operating Temperature:** -40 to +105

# **BreakaWay Header**

HC12 Series T/H Type 2.54mm [.100"] Pitch

## ORDERING INFORMATION