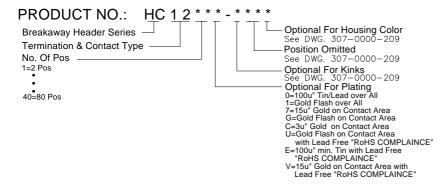

## ORDERING INFORMATION

# ORDERING INFORMATION

| HC1220*-*** | 40   | 45.72<br>[1.900] | 50.55<br>[1.990] |
|-------------|------|------------------|------------------|
| HC1219*-*** | 38   | 45.72<br>[1.800] | 48.01<br>[1.890] |
| HC1218*-*** | 36   | 43.18<br>[1.700] | 45.47<br>[1.790] |
| HC1217*-*** | 34   | 40.64<br>[1.600] | 42.93<br>[1.690] |
| HC1216*-*** | 32   | 38.10<br>[1.500] | 40.39<br>[1.590] |
| HC1215*-*** | 30   | 35.46<br>[1.400] | 37.85<br>[1.490] |
| HC1214*-*** | 28   | 33.02<br>[1.300] | 35.31<br>[1.390] |
| HC1213*-*** | 26   | 30.48<br>[1.200] | 32.77<br>[1.290] |
| HC1212*-*** | 24   | 27.94<br>[1.100] | 30.23<br>[1.190] |
| HC1211*-*** | 22   | 25.40<br>[1.000] | 27.69<br>[1.090] |
| HC1210*-*** | 20   | 22.86<br>[.900]  | 25.15<br>[.990]  |
| HC1209*-*** | 18   | 20.32<br>[.800]  | 22.61<br>[.890]  |
| HC1208*-*** | 16   | 17.78<br>[.700]  | 20.07<br>[.790]  |
| HC1207*-*** | 14   | 15.24<br>[.600]  | 17.53<br>[.690]  |
| HC1206*-*** | 12   | 12.70<br>[.500]  | 14.99<br>[.590]  |
| HC1205*-*** | 10   | 10.16<br>[.400]  | 12.45<br>[.490]  |
| HC1204*-*** | 8    | 7.62<br>[.300]   | 9.91<br>[.390]   |
| HC1203*-*** | 6    | 5.08<br>[.200]   | 7.37<br>[.290]   |
| HC1202*-*** | 4    | 2.54<br>[.100]   | 4.83<br>[.190]   |
| HC1201*-*** | 2    | 0.00             | 2.29<br>[.090]   |
| P/N         | POS. | DIM. A           | DIM. B           |

|             | I    |                  |                   |
|-------------|------|------------------|-------------------|
| HC1240*-*** | 80   | 99.06<br>[3.900] | 101.35<br>[3.990] |
| HC1239*-*** | 78   | 96.52<br>[3.800] | 98.81<br>[3.890]  |
| HC1238*-*** | 76   | 93.98<br>[3.700] | 96.27<br>[3.790]  |
| HC1237*-*** | 74   | 91.44            | 93.73<br>[3.690]  |
| HC1236*-*** | 72   | 88.90<br>[3.500] | 91.19<br>[3.590]  |
| HC1235*-*** |      | 86.36<br>[3.400] | 88.65<br>[3.490]  |
| HC1234*-*** | 68   | 83.82<br>[3.300] | 86.11<br>[3.390]  |
| HC1233*-*** | 66   | 81.28            | 83.57<br>[3.290]  |
| HC1232*-*** | 64   | 78.74<br>[3.100] | 81.03<br>[3.190]  |
| HC1231*-*** | 62   | 76.20            | 25.15<br>[3.090]  |
| HC1230*-*** | 60   | 73.66<br>[2.900] | 37.85<br>[2.990]  |
| HC1229*-*** |      | 71.12<br>[2.800] | 35.31<br>[2.890]  |
| HC1228*-*** | 56   | 68.58<br>[2.700] | 32.77<br>[2.790]  |
| HC1227*-*** | 54   | 66.04<br>[2.600] | 30.23<br>[2.690]  |
| HC1226*-*** | 52   | 63.50<br>[2.500] | 27.69<br>[2.590]  |
| HC1225*-*** | 50   | _58.42_          | 63.25<br>[2.490]  |
| HC1224*-*** |      | 55.88<br>[2.300] | 60.71             |
| HC1223*-*** | 46   | 53.34<br>[2.200] | 58.17<br>[2.290]  |
| HC1222*-*** | 44   | 50.80<br>[2.100] | 55.63<br>[2.190]  |
| HC1221*-*** | 42   | 48.26<br>[2.000] | 53.09<br>[2.090]  |
| P/N         | POS. | DIM. A           | DIM. B            |