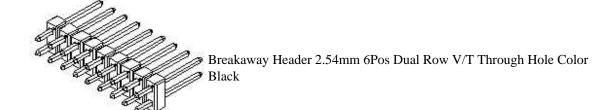

# **BreakaWay Header**

HC12 Series T/H Type 2.54mm [.100"] Pitch

## **DRAWING**