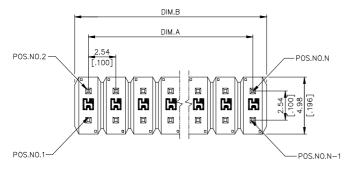

## **DRAWING**

# ORDERING INFORMATION

| HC1220*-*** | 40   | 45.72<br>[1.900] | 50.55<br>[1.990] |
|-------------|------|------------------|------------------|
| HC1219*-*** | 38   | 45.72<br>[1.800] | 48.01<br>[1.890] |
| HC1218*-*** | 36   | 43.18<br>[1.700] | 45.47<br>[1.790] |
| HC1217*-*** | 34   | 40.64<br>[1.600] | 42.93<br>[1.690] |
| HC1216*-*** | 32   | 38.10<br>[1.500] | 40.39<br>[1.590] |
| HC1215*-*** | 30   | 35.46<br>[1.400] | 37.85<br>[1.490] |
| HC1214*-*** | 28   | 33.02<br>[1.300] | 35.31<br>[1.390] |
| HC1213*-*** | 26   | 30.48<br>[1.200] | 32.77<br>[1.290] |
| HC1212*-*** | 24   | 27.94<br>[1.100] | 30.23<br>[1.190] |
| HC1211*-*** | 22   | 25.40<br>[1.000] | 27.69<br>[1.090] |
| HC1210*-*** | 20   | 22.86<br>[.900]  | 25.15<br>[.990]  |
| HC1209*-*** | 18   | 20.32<br>[.800]  | 22.61<br>[.890]  |
| HC1208*-*** | 16   | 17.78<br>[.700]  | 20.07<br>[.790]  |
| HC1207*-*** | 14   | 15.24<br>[.600]  | 17.53<br>[.690]  |
| HC1206*-*** | 12   | 12.70<br>[.500]  | 14.99<br>[.590]  |
| HC1205*-*** | 10   | 10.16<br>[.400]  | 12.45<br>[.490]  |
| HC1204*-*** | 8    | 7.62<br>[.300]   | 9.91<br>[.390]   |
| HC1203*-*** | 6    | 5.08<br>[.200]   | 7.37<br>[.290]   |
| HC1202*-*** | 4    | 2.54<br>[.100]   | 4.83<br>[.190]   |
| HC1201*-*** | 2    | 0.00             | 2.29<br>[.090]   |
| P/N         | POS. | DIM. A           | DIM. B           |

|             | I    |                  |                   |
|-------------|------|------------------|-------------------|
| HC1240*-*** | 80   | 99.06<br>[3.900] | 101.35<br>[3.990] |
| HC1239*-*** | 78   | 96.52<br>[3.800] | 98.81<br>[3.890]  |
| HC1238*-*** | 76   | 93.98<br>[3.700] | 96.27<br>[3.790]  |
| HC1237*-*** | 74   | 91.44            | 93.73<br>[3.690]  |
| HC1236*-*** | 72   | 88.90<br>[3.500] | 91.19<br>[3.590]  |
| HC1235*-*** |      | 86.36<br>[3.400] | 88.65<br>[3.490]  |
| HC1234*-*** | 68   | 83.82<br>[3.300] | 86.11<br>[3.390]  |
| HC1233*-*** | 66   | 81.28            | 83.57<br>[3.290]  |
| HC1232*-*** | 64   | 78.74<br>[3.100] | 81.03<br>[3.190]  |
| HC1231*-*** | 62   | 76.20            | 25.15<br>[3.090]  |
| HC1230*-*** | 60   | 73.66<br>[2.900] | 37.85<br>[2.990]  |
| HC1229*-*** |      | 71.12<br>[2.800] | 35.31<br>[2.890]  |
| HC1228*-*** | 56   | 68.58<br>[2.700] | 32.77<br>[2.790]  |
| HC1227*-*** | 54   | 66.04<br>[2.600] | 30.23<br>[2.690]  |
| HC1226*-*** | 52   | 63.50<br>[2.500] | 27.69<br>[2.590]  |
| HC1225*-*** | 50   | _58.42_          | 63.25<br>[2.490]  |
| HC1224*-*** |      | 55.88<br>[2.300] | 60.71             |
| HC1223*-*** | 46   | 53.34<br>[2.200] | 58.17<br>[2.290]  |
| HC1222*-*** | 44   | 50.80<br>[2.100] | 55.63<br>[2.190]  |
| HC1221*-*** | 42   | 48.26<br>[2.000] | 53.09<br>[2.090]  |
| P/N         | POS. | DIM. A           | DIM. B            |