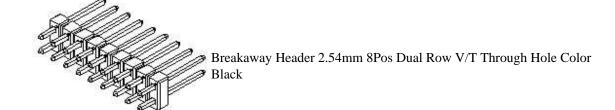

# **BreakaWay Header**

HC12 Series T/H Type 2.54mm [.100"] Pitch

## **DRAWING**