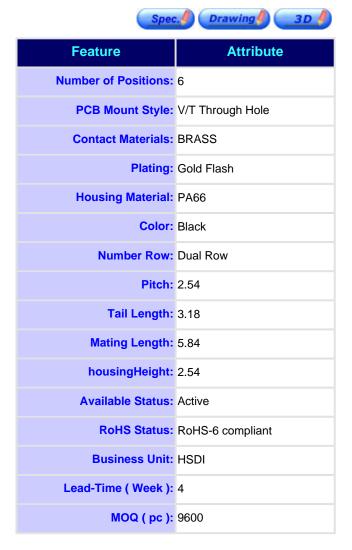

## **SPECIFICATIONS**

## Mechanical

Contact Retention Force: 0.91Kg min.

#### **Electrical**

Current Rating: 3.0A per pin min.

**Dielectric Withstanding Voltage:** 500V AC **Insulation Resistance:** 1000MW min

## **Physical**

Housing: Nylon 6.6, Glass Filled, UL94V-0, Color Black

Contact: Copper Alloy

Plating: See "ORDERING INFORMATION"

Solder Pad: Copper Alloy

**Operating Temperature:** -40 to +105