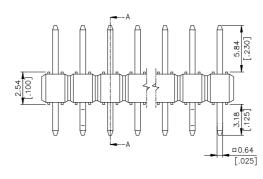

## **DRAWING**

## Mechanical

Contact Retention Force: 0.91Kg min.

## **Physical**

Housing: Nylon 6.6, Glass Filled, UL94V-0, Color Black

Contact: Copper Alloy

Plating: See "ORDERING INFORMATION"

Solder Pad: Copper Alloy

**Operating Temperature:** -40 to +105