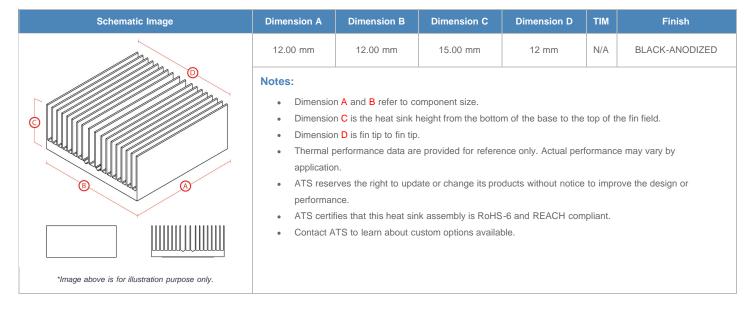

**

| AIR VELOCITY       |               | @200 LFM<br>1.0 M/S | @300 LFM<br>1.5 M/S | @400 LFM<br>2.0 M/S | @500 LFM<br>2.5 M/S | @600 LFM<br>3.0 M/S | @700 LFM<br>3.5 M/S | @800 LFM<br>4.0 M/S |
|--------------------|---------------|---------------------|---------------------|---------------------|---------------------|---------------------|---------------------|---------------------|
| THERMAL RESISTANCE | Unducted Flow | 15.44 °C/W          | 12.5 °C/W           | 10.9 °C/W           | 9.8 °C/W            | 9 °C/W              | 8.4 °C/W            | 7.9 °C/W            |
|                    | Ducted Flow   | 10.6                | 9                   | 8                   | 7.3                 | 6.8                 | 6.4                 | 6.1                 |

## **Product Detail**