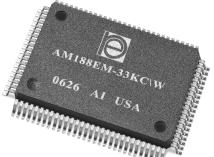

## AM188EM-33KC\W-G

Original Part Number: AM188EM-33KC\W Description: 16-Bit Microcontroller Package: 100 pin QFP Manufacturing Flow: Commercial Manufacturing Type: made from original AMD wafers