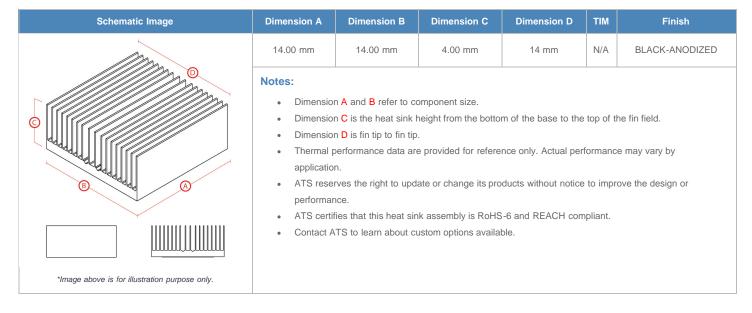

## BGA Heat Sink (High Aspect Ratio Ext.) Straight Fin

ATS Part#: ATS014014004-SF-3C

Description: 14.00 x 14.00 x 4.00 mm BGA Heat Sink (High Aspect Ratio Ext.) Straight Fin

Heat Sink Type: Straight Fin
Heat Sink Attachment: superGRIP
Equivalent Part Number: N/A

\*Image above is for illustration purpose only.