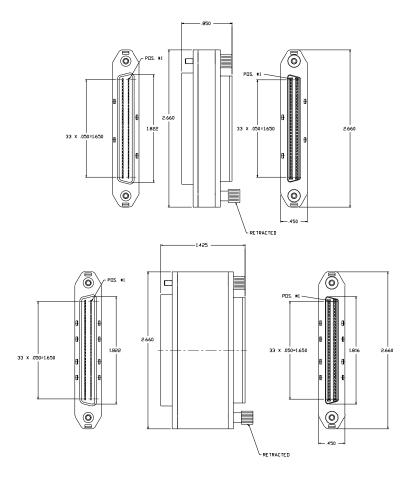

## DM6000 68 Position (Wide)

| Part Number |              | Circuit                                               |
|-------------|--------------|-------------------------------------------------------|
| DM6000 -    | 01 - 68D     | = Differential                                        |
|             | 02 - 68      | = Single-Ended, Passive                               |
|             | 02 - 68R     | = Single-Ended, Active                                |
|             | 02 - 68ADR   | = Single-Ended, Active<br>Deassertion                 |
|             | 6868 - F40   | = Single-Ended, FAST 40                               |
|             | 6868 - F40SK | = Single-Ended, Active with<br>SLICK Circuit, FAST 40 |

**Note:** All terminators are, 68 Position Male, .050", to 68 Position Female, .050", with 2-56 Thumbscrews.