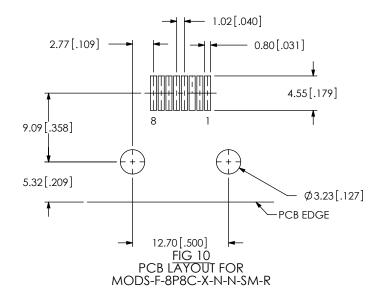

. COOPER 2/6/2007 SHEET 2 OF 4

F:\DWG\MISC\MKTG\MODS-F-8P8C-X-XX-X-SM-X-XX-MKT.SLDDRW









FIG 6 MODS-F-8P8C-X-S4-X-X-SM-R





SUGGESTED PANEL CUTOUT DIMENSIONS

## PROPRIETARY NOTE

THIS DOCUMENT CONTAINS INFORMATION CONFIDENTIAL AND PROPRIETARY TO SAMTEC, INC. AND SHALL NOT BE REPRODUCED OR TRANSFERRED TO OTHER DOCUMENTS OR DISCLOSED TO OTHERS OR USED FOR ANY PURPOSE OTHER THAN THAT WHICH IT WAS OBTAINED WITHOUT THE EXPRESSED WRITTEN CONSENT OF SAMTEC, INC.

DO NOT SCALE DRAWING

SHEET SCALE: 2:1



PHONE: 812-944-6733 FAX: 812-948-5047 e-Mail: info@SAMTEC.com

DESCRIPTION

RJ45 SIDE ENTRY PCB JACK WITH LED

MODS-F-8P8C-X-XX-X-X-SM-X-XX

BY: B. COOPER 2/6/2007 | SHEET 3 OF 4

F:\DWG\MISC\MKTG\MODS-F-8P8C-X-XX-X-SM-X-XX-MKT.SLDDRW







FIG 9 PCB LAYOUT FOR MODS-F-8P8C-X-X-X-SM-R



## PROPRIETARY NOTE

THIS DOCUMENT CONTAINS INFORMATION CONFIDENTIAL AND PROPRIETARY TO SAMTEC, INC. AND SHALL NOT BE REPRODUCED OR TRANSFERRED TO OTHER DOCUMENTS OR DISCLOSED TO OTHERS OR USED FOR ANY PURPOSE OTHER THAN THAT WHICH IT WAS OBTAINED WITHOUT THE EXPRESSED WRITTEN CONSENT OF SAMTEC, INC.

DO NOT SCALE DRAWING

SHEET SCALE: 2:1



520 PARK EAST BLVD, NEW ALBANY, IN 47150 PHONE: 812-944-6733 FAX: 812-948-5047 e-Mail: info@SAMTEC.com code: 55322

DESCRIPTION

RJ45 SIDE ENTRY PCB JACK WITH LED

WG. NO.

MODS-F-8P8C-X-XX-X-X-SM-X-XX

BY: B. COOPER 2/6/2007 SHEET 4 OF 4

F:\DWG\MISC\MKTG\MODS-F-8P8C-X-XX-X-SM-X-XX-MKT.SLDDRW