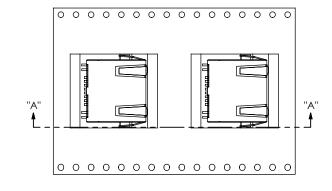

## REVISION W





FIG 2 MODS-F-8P8C-X-X-X-SM-R



| TABLE 1 |         |         |             |
|---------|---------|---------|-------------|
| CODE    | FORWARD | REVERSE | LED USED    |
| G       | GREEN   | N/A     | LED-G1-01-H |
| Υ       | YELLOW  | N/A     | LED-Y1-01-H |
| 1       | GREEN   | ORANGE  | LED-G2-01-H |
| 2       | YELLOW  | ORANGE  | LED-Y2-01-H |
| 3       | GREEN   | RED     | LED-G3-01-H |
| 4       | YELLOW  | RED     | LED-Y3-01-H |
| 5       | GREEN   | YELLOW  | LED-G4-01-H |
| 6       | YELLOW  | GREEN   | LED-Y4-01-H |

(FORWARD INDICATES CURRENT FLOWING FROM POSITIVE TO NEGATIVE)







SECTION "A"-"A"
SCALE 1:1

## PROPRIETARY NOTE

THIS DOCUMENT CONTAINS INFORMATION CONFIDENTIAL AND PROPRIETARY TO SAMTEC, INC. AND SHALL NOT BE REPRODUCED OR TRANSFERRED TO OTHER DOCUMENTS OR DISCLOSED TO OTHERS OR USED FOR ANY PURPOSE OTHER THAN THAT WHICH IT WAS OBTAINED WITHOUT THE EXPRESSED WRITTEN CONSENT OF SAMTEC, INC.

DO NOT SCALE DRAWING

SHEET SCALE: 2:1



PHONE: 812-944-6733 FAX: 812-948-5047 e-Mail: info@SAMTEC.com

RJ45 SIDE ENTRY PCB JACK WITH LED

MODS-F-8P8C-X-XX-X-X-SM-X-XX BY: B. COOPER 2/6/2007 SHEET 2 OF 4

F:\DWG\MISC\MKTG\MODS-F-8P8C-X-XX-X-SM-X-XX-MKT.SLDDRW









FIG 6 MODS-F-8P8C-X-S4-X-X-SM-R





SUGGESTED PANEL CUTOUT DIMENSIONS

## PROPRIETARY NOTE

THIS DOCUMENT CONTAINS INFORMATION CONFIDENTIAL AND PROPRIETARY TO SAMTEC, INC. AND SHALL NOT BE REPROD