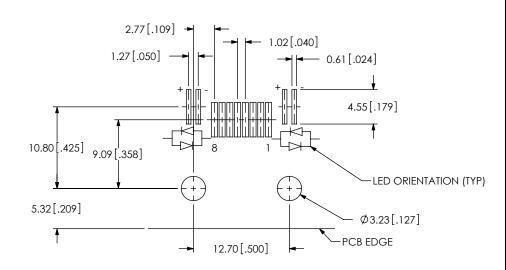

CK WITH LED

MODS-F-8P8C-X-XX-X-X-SM-X-XX BY: B. COOPER 2/6/2007 SHEET 2 OF 4

F:\DWG\MISC\MKTG\MODS-F-8P8C-X-XX-X-SM-X-XX-MKT.SLDDRW









FIG 6 MODS-F-8P8C-X-S4-X-X-SM-R





SUGGESTED PANEL CUTOUT DIMENSIONS

## PROPRIETARY NOTE

THIS DOCUMENT CONTAINS INFORMATION CONFIDENTIAL AND PROPRIETARY TO SAMTEC, INC. AND SHALL NOT BE REPRODUCED OR TRANSFERRED TO OTHER DOCUMENTS OR DISCLOSED TO OTHERS OR USED FOR ANY PURPOSE OTHER THAN THAT WHICH IT WAS OBTAINED WITHOUT THE EXPRESSED WRITTEN CONSENT OF SAMTEC, INC.

DO NOT SCALE DRAWING

SHEET SCALE: 2:1



PHONE: 812-944-6733 FAX: 812-948-5047 e-Mail: info@SAMTEC.com

DESCRIPTION

RJ45 SIDE ENTRY PCB JACK WITH LED

MODS-F-8P8C-X-XX-X-X-SM-X-XX

BY: B. COOPER 2/6/2007 | SHEET 3 OF 4

F:\DWG\MISC\MKTG\MODS-F-8P8C-X-XX-X-SM-X-XX-MKT.SLDDRW







FIG 9 PCB LAYOUT FOR MODS-F-8P8C-X-X-X-SM-R



## PROPRIETARY NOTE

THIS DOCUMENT CONTAINS INFORMATION CONFIDENTIAL AND PROPRIETARY TO SAMTEC, INC. AND SHALL NOT BE REPRODUCED OR TRANSFERRED TO OTHER DOCUMENTS OR DISCLOSED TO OTHERS OR USED FOR ANY PURPOSE OTHER THAN THAT WHICH IT WAS OBTAINED WITHOUT THE EXPRESSED WRITTEN CONSENT OF SAMTEC, INC.

DO NOT SCALE DRAWING

SHEET SCALE: 2:1



520 PARK EAST BLVD, NEW ALBANY, IN 47150 PHONE: 812-944-6733 FAX: 812-948-5047 e-Mail: info@SAMTEC.com code: 55322

DESCRIPTION

RJ45 SIDE ENTRY PCB JACK WITH LED

WG. NO.

MODS-F-8P8C-X-XX-X-X-SM-X-XX

BY: B. COOPER 2/6/2007 SHEET 4 OF 4

F:\DWG\MISC\MKTG\MODS-F-8P8C-X-XX-X-SM-X-XX-MKT.SLDDRW