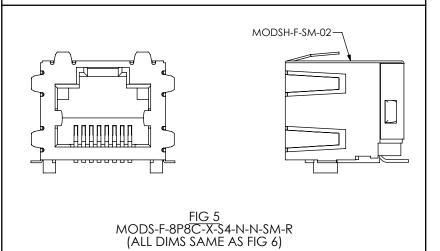

| YELLOW  | RED     | LED-Y3-01-H |
| 5       | GREEN   | YELLOW  | LED-G4-01-H |
| 6       | YELLOW  | GREEN   | LED-Y4-01-H |

(FORWARD INDICATES CURRENT FLOWING FROM POSITIVE TO NEGATIVE)







SECTION "A"-"A"
SCALE 1:1

## PROPRIETARY NOTE

THIS DOCUMENT CONTAINS INFORMATION CONFIDENTIAL AND PROPRIETARY TO SAMTEC, INC. AND SHALL NOT BE REPRODUCED OR TRANSFERRED TO OTHER DOCUMENTS OR DISCLOSED TO OTHERS OR USED FOR ANY PURPOSE OTHER THAN THAT WHICH IT WAS OBTAINED WITHOUT THE EXPRESSED WRITTEN CONSENT OF SAMTEC, INC.

DO NOT SCALE DRAWING

SHEET SCALE: 2:1



PHONE: 812-944-6733 FAX: 812-948-5047 e-Mail: info@SAMTEC.com

RJ45 SIDE ENTRY PCB JACK WITH LED

MODS-F-8P8C-X-XX-X-X-SM-X-XX BY: B. COOPER 2/6/2007 SHEET 2 OF 4

F:\DWG\MISC\MKTG\MODS-F-8P8C-X-XX-X-SM-X-XX-MKT.SLDDRW









FIG 6 MODS-F-8P8C-X-S4-X-X-SM-R





SUGGESTED PANEL CUTOUT DIMENSIONS

## PROPRIETARY NOTE

THIS DOCUMENT CONTAINS INFORMATION CONFIDENTIAL AND PROPRIETARY TO SAMTEC, INC. AND SHALL NOT BE REPRODUCED OR TRANSFERRED TO OTHER DOCUMENTS OR DISCLOSED TO OTHERS OR USED FOR ANY PURPOSE OTHER THAN THAT WHICH IT WAS OBTAINED WITHOUT THE EXPRESSED WRITTEN CONSENT OF SAMTEC, INC.

DO NOT SCALE DRAWING

SHEET SCALE: 2:1



PHONE: 812-944-6733 FAX: 812-948-5047 e-Mail: info@SAMTEC.com

DESCRIPTION

RJ45 SIDE ENTRY PCB JACK WITH LED

MODS-F-8P8C-X-XX-X-X-SM-X-XX

BY: B. COOPER 2/6/2007 | SHEET 3 OF 4

F:\DWG\MISC\MKTG\MODS-F-8P8C-X-XX-X-SM-X-XX-MKT.SLDDRW







FIG 9 PCB LAYOUT FOR MODS-F-8P8C-X-X-X-SM-R



## PROPRIETARY NOTE

THIS DOCUMENT CONTAINS INFORMATION CONFIDENTIAL AND PROPRIETARY TO SA