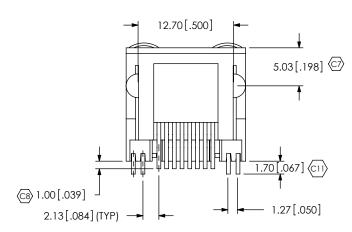

F:\DWG\MISC\MKTG\MODS-F-8P8C-X-XX-X-SM-X-XX-MKT.SLDDRW

FIG 9 PCB LAYOUT FOR MODS-F-8P8C-X-X-X-SM-R