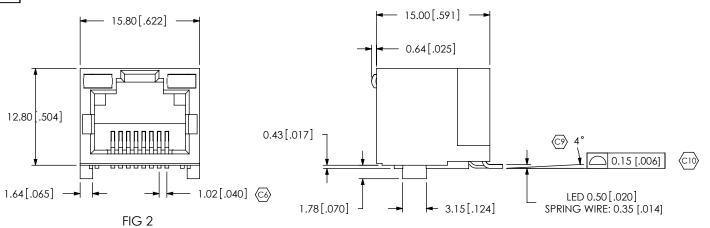

## REVISION W

FIG 2 MODS-F-8P8C-X-X-X-SM-R

| TABLE 1 |         |         |             |
|---------|---------|---------|-------------|
| CODE    | FORWARD | REVERSE | LED USED    |
| G       | GREEN   | N/A     | LED-G1-01-H |
| Υ       | YELLOW  | N/A     | LED-Y1-01-H |
| 1       | GREEN   | ORANGE  | LED-G2-01-H |
| 2       | YELLOW  | ORANGE  | LED-Y2-01-H |
| 3       | GREEN   | RED     | LED-G3-01-H |
| 4       | YELLOW  | RED     | LED-Y3-01-H |
| 5       | GREEN   | YELLOW  | LED-G4-01-H |
| 6       | YELLOW  | GREEN   | LED-Y4-01-H |