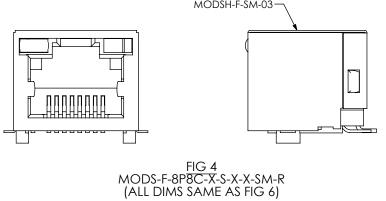

4       | YELLOW  | RED     | LED-Y3-01-H |
| 5       | GREEN   | YELLOW  | LED-G4-01-H |
| 6       | YELLOW  | GREEN   | LED-Y4-01-H |

(FORWARD INDICATES CURRENT FLOWING FROM POSITIVE TO NEGATIVE)







SECTION "A"-"A"
SCALE 1:1

## PROPRIETARY NOTE

THIS DOCUMENT CONTAINS INFORMATION CONFIDENTIAL AND PROPRIETARY TO SAMTEC, INC. AND SHALL NOT BE REPRODUCED OR TRANSFERRED TO OTHER DOCUMENTS OR DISCLOSED TO OTHERS OR USED FOR ANY PURPOSE OTHER THAN THAT WHICH IT WAS OBTAINED WITHOUT THE EXPRESSED WRITTEN CONSENT OF SAMTEC, INC.

DO NOT SCALE DRAWING

SHEET SCALE: 2:1



PHONE: 812-944-6733 FAX: 812-948-5047 e-Mail: info@SAMTEC.com

RJ45 SIDE ENTRY PCB JACK WITH LED

MODS-F-8P8C-X-XX-X-X-SM-X-XX BY: B. COOPER 2/6/2007 SHEET 2 OF 4

F:\DWG\MISC\MKTG\MODS-F-8P8C-X-XX-X-SM-X-XX-MKT.SLDDRW









FIG 6 MODS-F-8P8C-X-S4-X-X-SM-R





SUGGESTED PANEL CUTOUT DIMENSIONS

## PROPRIETARY NOTE

THIS DOCUMENT CONTAINS INFORMATION CONFIDENTIAL AND PROPRIETARY TO SAMTEC, INC. AND SHALL NOT BE REPRODUCED OR TRANSFERRED TO OTHER DOCUMENTS OR DISCLOSED TO OTHERS OR USED FOR ANY PURPOSE OTHER THAN THAT WHICH IT WAS OBTAINED WITHOUT THE EXPRESSED WRITTEN CONSENT OF SAMTEC, INC.

DO NOT SCALE DRAWING

SHEET SCALE: 2:1



PHONE: 812-944-6733 FAX: 812-948-5047 e-Mail: info@SAMTEC.com

DESCRIPTION

RJ45 SIDE ENTRY PCB JACK WITH LED

MODS-F-8P8C-X-XX-X-X-SM-X-XX

BY: B. COOPER 2/6/2007 | SHEET 3 OF 4

F:\DWG\MISC\MKTG\MODS-F-8P8C-X-XX-X-SM-X-XX-MKT.SLDDRW







FIG 9 PCB LAYOUT FOR MODS-F-8P8C-X-X-X-SM-R



## PROPRIETARY NOTE

THIS DOCUMENT CONTAINS INFORMATION CONFIDENTIAL AND PROPRIETARY TO