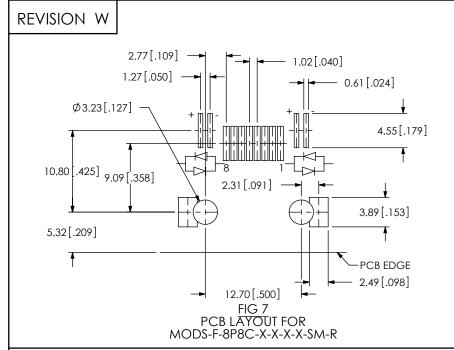

F:\DWG\MISC\MKTG\MODS-F-8P8C-X-XX-X-SM-X-XX-MKT.SLDDRW

FIG 9 PCB LAYOUT FOR MODS-F-8P8C-X-X-X-SM-R