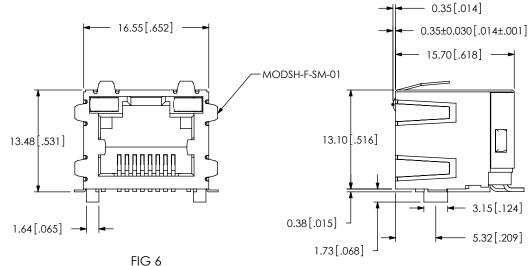

| YELLOW  | RED     | LED-Y3-01-H |
| 5       | GREEN   | YELLOW  | LED-G4-01-H |
| 6       | YELLOW  | GREEN   | LED-Y4-01-H |

(FORWARD INDICATES CURRENT FLOWING FROM POSITIVE TO NEGATIVE)







SECTION "A"-"A"
SCALE 1:1

## PROPRIETARY NOTE

THIS DOCUMENT CONTAINS INFORMATION CONFIDENTIAL AND PROPRIETARY TO SAMTEC, INC. AND SHALL NOT BE REPRODUCED OR TRANSFERRED TO OTHER DOCUMENTS OR DISCLOSED TO OTHERS OR USED FOR ANY PURPOSE OTHER THAN THAT WHICH IT WAS OBTAINED WITHOUT THE EXPRESSED WRITTEN CONSENT OF SAMTEC, INC.

DO NOT SCALE DRAWING

SHEET SCALE: 2:1



PHONE: 812-944-6733 FAX: 812-948-5047 e-Mail: info@SAMTEC.com

RJ45 SIDE ENTRY PCB JACK WITH LED

MODS-F-8P8C-X-XX-X-X-SM-X-XX BY: B. COOPER 2/6/2007 SHEET 2 OF 4

F:\DWG\MISC\MKTG\MODS-F-8P8C-X-XX-X-SM-X-XX-MKT.SLDDRW









FIG 6 MODS-F-8P8C-X-S4-X-X-SM-R





SUGGESTED PANEL CUTOUT DIMENSIONS

## PROPRIETARY NOTE

THIS DOCUMENT CONTAINS INFORMATION CONFIDENTIAL AND PROPRIETARY TO SAMTEC, INC. AND SHALL NOT BE REPRODUCED OR TRANSFERRED TO OTHER DOCUMENTS OR DISCLOSED TO OTHERS OR USED FOR ANY PURPOSE OTHER THAN THAT WHICH IT WAS OBTAINED WITHOUT THE EXPRESSED WRITTEN CONSENT OF SAMTEC, INC.

DO NOT SCALE DRAWING

SHEET SCALE: 2:1



PHONE: 812-944-6733 FAX: 812-948-5047 e-Mail: info@SAMTEC.com

DESCRIPTION

RJ45 SIDE ENTRY PCB JACK WITH LED

MODS-F-8P8C-X-XX-X-X-SM-X-XX

BY: B. COOPER 2/6/2007 | SHEET 3 OF 4

F:\DWG\MISC\MKTG\MODS-F-8P8C-X-XX-X-SM-X-XX-MKT.SLDDRW







FIG 9 PCB LAYOUT FOR MODS-F-8P8C-X-X-X-SM-R



## PROPRIETARY NOTE

THIS DOCUMENT CONTAINS INFORMATION CONFIDENTIAL AND PROPRIETARY TO SAMT