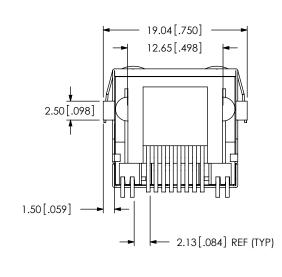

F:\DWG\MISC\MKTG\MODS-F-8P8C-X-XX-X-SM-X-XX-MKT.SLDDRW

FIG 9 PCB LAYOUT FOR MODS-F-8P8C-X-X-X-SM-R