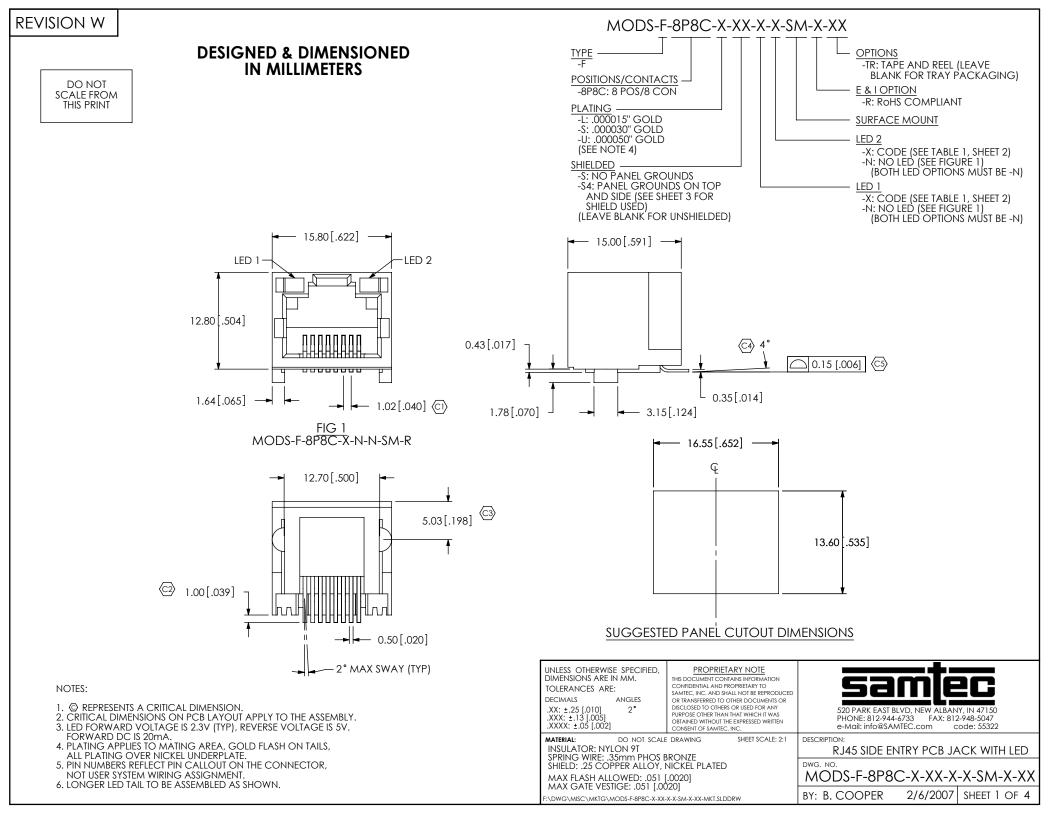

## REVISION W

FIG 2 MODS-F-8P8C-X-X-X-SM-R

| TABLE 1 |         |         |             |
|---------|---------|---------|-------------|
| CODE    | FORWARD | REVERSE | LED USED    |
| G       | GREEN   | N/A     | LED-G1-01-H |
| Υ       | YELLOW  | N/A     | LED-Y1-01-H |
| 1       | GREEN   | ORANGE  | LED-G2-01-H |
| 2       | YELLOW  | ORANGE  | LED-Y2-01-H |
| 3       | GREEN   | RED     | LED-G3-01-H |
| 4       | YELLOW  | RED     | LED-Y3-01-H |
| 5       | GREEN   | YELLOW  | LED-G4-01-H |
| 6       | YELLOW  | GREEN   | LED-Y4-01-H |

(FORWARD INDICATES CURRENT FLOWING FROM POSITIVE TO NEGATIVE)

SECTION "A"-"A"
SCALE 1:1