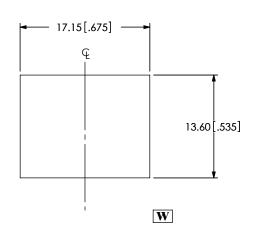

|
| 5       | GREEN   | YELLOW  | LED-G4-01-H |
| 6       | YELLOW  | GREEN   | LED-Y4-01-H |

(FORWARD INDICATES CURRENT FLOWING FROM POSITIVE TO NEGATIVE)







SECTION "A"-"A"
SCALE 1:1

## PROPRIETARY NOTE

THIS DOCUMENT CONTAINS INFORMATION CONFIDENTIAL AND PROPRIETARY TO SAMTEC, INC. AND SHALL NOT BE REPRODUCED OR TRANSFERRED TO OTHER DOCUMENTS OR DISCLOSED TO OTHERS OR USED FOR ANY PURPOSE OTHER THAN THAT WHICH IT WAS OBTAINED WITHOUT THE EXPRESSED WRITTEN CONSENT OF SAMTEC, INC.

DO NOT SCALE DRAWING

SHEET SCALE: 2:1



PHONE: 812-944-6733 FAX: 812-948-5047 e-Mail: info@SAMTEC.com

RJ45 SIDE ENTRY PCB JACK WITH LED

MODS-F-8P8C-X-XX-X-X-SM-X-XX BY: B. COOPER 2/6/2007 SHEET 2 OF 4

F:\DWG\MISC\MKTG\MODS-F-8P8C-X-XX-X-SM-X-XX-MKT.SLDDRW









FIG 6 MODS-F-8P8C-X-S4-X-X-SM-R





SUGGESTED PANEL CUTOUT DIMENSIONS

## PROPRIETARY NOTE

THIS DOCUMENT CONTAINS INFORMATION CONFIDENTIAL AND PROPRIETARY TO SAMTEC, INC. AND SHALL NOT BE REPRODUCED OR TRANSFERRED TO OTHER DOCUMENTS OR DISCLOSED TO OTHERS OR USED FOR ANY PURPOSE OTHER THAN THAT WHICH IT WAS OBTAINED WITHOUT THE EXPRESSED WRITTEN CONSENT OF SAMTEC, INC.

DO NOT SCALE DRAWING

SHEET SCALE: 2:1



PHONE: 812-944-6733 FAX: 812-948-5047 e-Mail: info@SAMTEC.com

DESCRIPTION

RJ45 SIDE ENTRY PCB JACK WITH LED

MODS-F-8P8C-X-XX-X-X-SM-X-XX

BY: B. COOPER 2/6/2007 | SHEET 3 OF 4

F:\DWG\MISC\MKTG\MODS-F-8P8C-X-XX-X-SM-X-XX-MKT.SLDDRW







FIG 9 PCB LAYOUT FOR MODS-F-8P8C-X-X-X-SM-R



## PROPRIETARY NOTE

THIS DOCUMENT CONTAINS INFORMATION CONFIDENTIAL AND PROPRIETARY TO SAMTEC, INC. AND SHALL NOT BE REPRODUCED