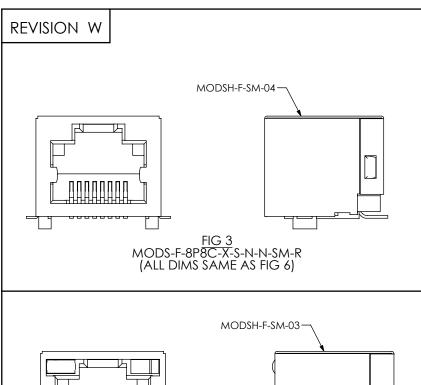

## REVISION W

FIG 2 MODS-F-8P8C-X-X-X-SM-R

| TABLE 1 |         |         |             |
|---------|---------|---------|-------------|
| CODE    | FORWARD | REVERSE | LED USED    |
| G       | GREEN   | N/A     | LED-G1-01-H |
| Υ       | YELLOW  | N/A     | LED-Y1-01-H |
| 1       | GREEN   | ORANGE  | LED-G2-01-H |
| 2       | YELLOW  | ORANGE  | LED-Y2-01-H |
| 3       | GREEN   | RED     | LED-G3-01-H |
| 4       | YELLOW  | RED     | LED-Y3-01-H |
| 5       | GREEN   | YELLOW  | LED-G4-01-H |
| 6       | YELLOW  | GREEN   | LED-Y4-01-H |