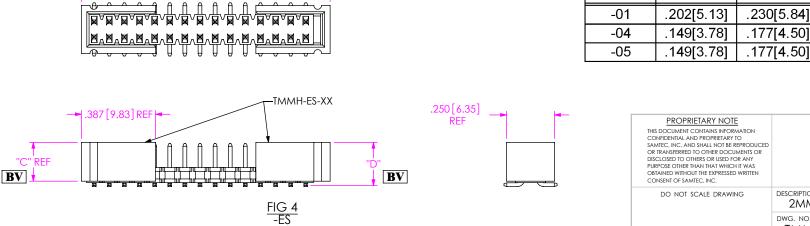

(DIFFERENT AS SHOWN, OTHERWISE SAME AS FIG 1.)

|  | CONSENT OF SAMTEC, INC. | e-Mail info@SAMTEC.com code 55322         |
|--|-------------------------|-------------------------------------------|
|  | DO NOT SCALE DRAWING    | 2MM X 2MM TERMINAL STRIP ASSEMBLY         |
|  |                         | DWG. NO.<br>TMMH-1XX-XX-XX-DV-XXX-XXX-MKT |