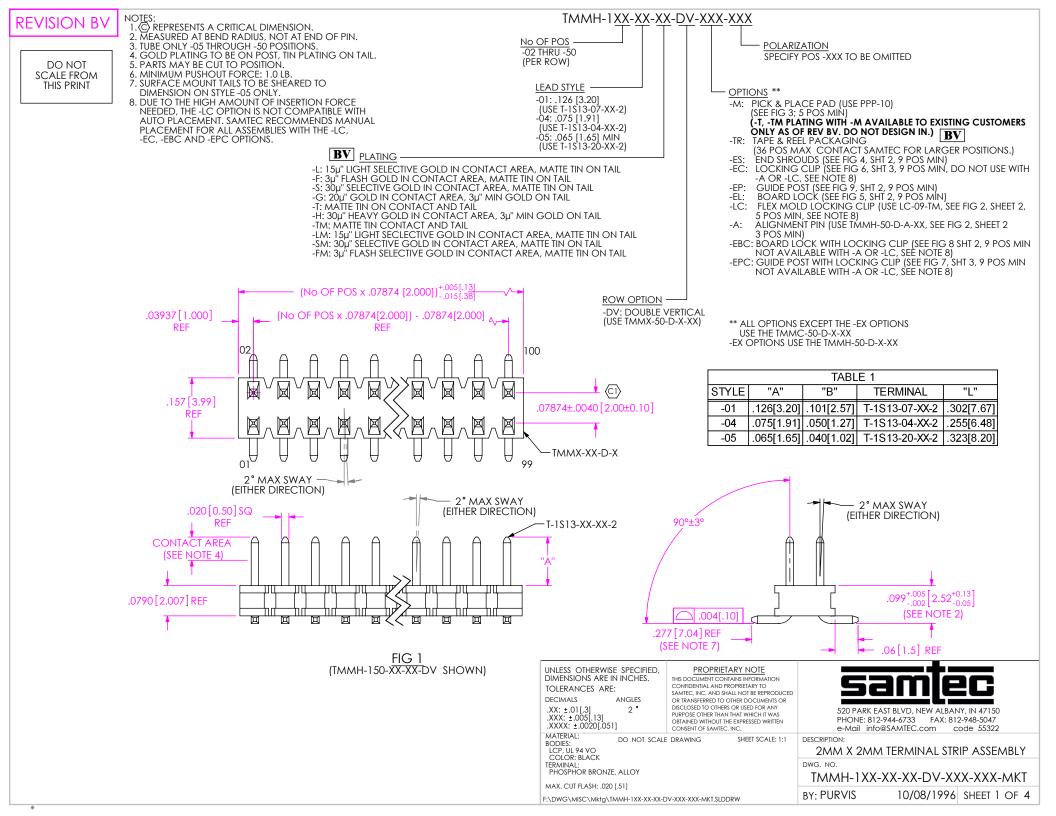

(DIFFERENT AS SHOWN, OTHERWISE SAME AS FIG 1.)

|  | CONSENT OF SAMTEC, INC. | e-Mail info@SAMTEC.com code 55322         |
|--|-------------------------|-------------------------------------------|
|  | DO NOT SCALE DRAWING    | 2MM X 2MM TERMINAL STRIP ASSEMBLY         |
|  |                         | DWG. NO.<br>TMMH-1XX-XX-XX-DV-XXX-XXX-MKT |

TMMH-ES-01

TMMH-ES-04

TMMH-ES-04

520 PARK EAST BLVD, NEW ALBANY, IN 47150

10/08/1996 SHEET 2 OF 4

PHONE: 812-944-6733 FAX: 812-948-5047

BY: PURVIS





F:\DWG\MISC\Mktg\TMMH-1XX-XX-DV-XXX-XXX-MKT.SLDDRW

**BY: PURVIS** 

10/08/1996 SHEET 3 OF 4

OTHERWISE SAME AS FIG 1.)

**REVISION BV**