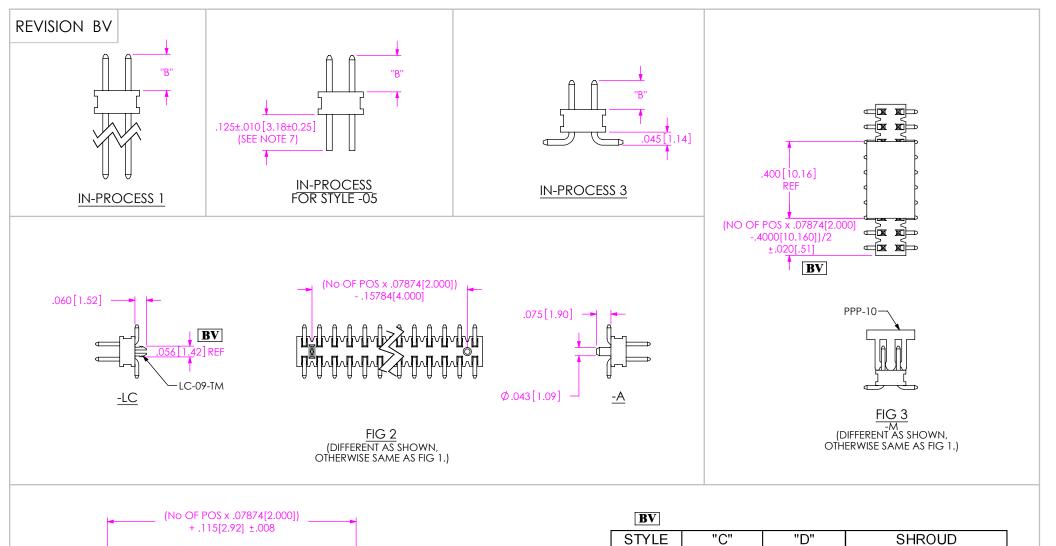

TMMH-ES-01

TMMH-ES-04

TMMH-ES-04

520 PARK EAST BLVD, NEW ALBANY, IN 47150

10/08/1996 SHEET 2 OF 4

PHONE: 812-944-6733 FAX: 812-948-5047

BY: PURVIS

F:\DWG\MISC\Mktg\TMMH-1XX-XX-DV-XXX-XXX-MKT.SLDDRW