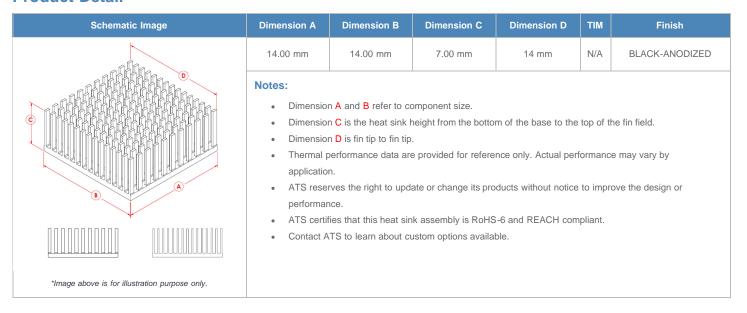

**

| AIR VELOCITY       |               | @200 LFM<br>1.0 M/S | @300 LFM<br>1.5 M/S | @400 LFM<br>2.0 M/S | @500 LFM<br>2.5 M/S | @600 LFM<br>3.0 M/S | @700 LFM<br>3.5 M/S | @800 LFM<br>4.0 M/S |
|--------------------|---------------|---------------------|---------------------|---------------------|---------------------|---------------------|---------------------|---------------------|
| THERMAL RESISTANCE | Unducted Flow | 30.62 °C/W          | 24.9 °C/W           | 21.7 °C/W           | 19.6 °C/W           | 18 °C/W             | 16.7 °C/W           | 15.7 °C/W           |
|                    | Ducted Flow   | 19                  | 16                  | 14.1                | 12.8                | 11.9                | 11.1                | 10.5                |

## **Product Detail**