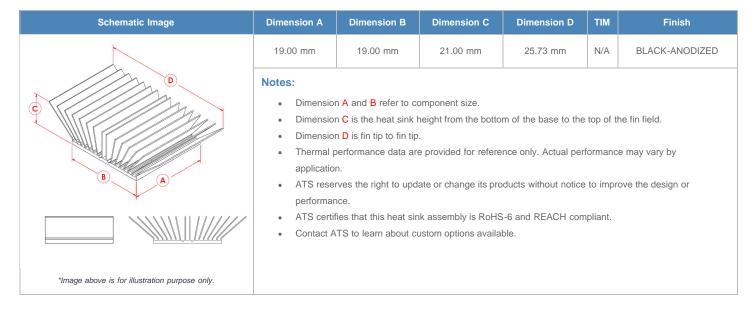

**

| AIR VELOCITY       |               | @200 LFM<br>1.0 M/S | @300 LFM<br>1.5 M/S | @400 LFM<br>2.0 M/S | @500 LFM<br>2.5 M/S | @600 LFM<br>3.0 M/S | @700 LFM<br>3.5 M/S | @800 LFM<br>4.0 M/S |
|--------------------|---------------|---------------------|---------------------|---------------------|---------------------|---------------------|---------------------|---------------------|
| THERMAL RESISTANCE | Unducted Flow | 5.36 °C/W           | 4.3 °C/W            | 3.7 °C/W            | 3.3 °C/W            | 3.1 °C/W            | 2.9 °C/W            | 2.7 °C/W            |
|                    | Ducted Flow   | 3.9                 | 3.3                 | 3                   | 2.7                 | 2.5                 | 2.4                 | 2.3                 |

## **Product Detail**