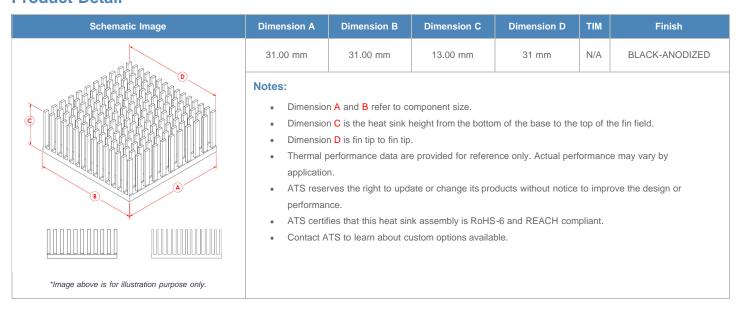

**

| AIR VELOCITY       |               | @200 LFM<br>1.0 M/S | @300 LFM<br>1.5 M/S | @400 LFM<br>2.0 M/S | @500 LFM<br>2.5 M/S | @600 LFM<br>3.0 M/S | @700 LFM<br>3.5 M/S | @800 LFM<br>4.0 M/S |
|--------------------|---------------|---------------------|---------------------|---------------------|---------------------|---------------------|---------------------|---------------------|
| THERMAL RESISTANCE | Unducted Flow | 6.07 °C/W           | 4.6 °C/W            | 3.9 °C/W            | 3.4 °C/W            | 3.1 °C/W            | 2.9 °C/W            | 2.7 °C/W            |
|                    | Ducted Flow   | 3.6                 | 3.1                 | 2.7                 | 2.5                 | 2.3                 | 2.2                 | 2                   |

## **Product Detail**