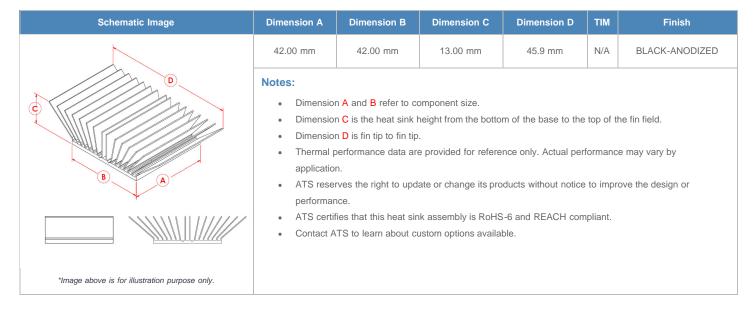

**

| AIR VELOCITY       |               | @200 LFM<br>1.0 M/S | @300 LFM<br>1.5 M/S | @400 LFM<br>2.0 M/S | @500 LFM<br>2.5 M/S | @600 LFM<br>3.0 M/S | @700 LFM<br>3.5 M/S | @800 LFM<br>4.0 M/S |
|--------------------|---------------|---------------------|---------------------|---------------------|---------------------|---------------------|---------------------|---------------------|
| THERMAL RESISTANCE | Unducted Flow | 4.94 °C/W           | 2.9 °C/W            | 2.2 °C/W            | 1.8 °C/W            | 1.6 °C/W            | 1.5 °C/W            | 1.4 °C/W            |
|                    | Ducted Flow   | 1.8                 | 1.5                 | 1.3                 | 1.2                 | 1.1                 | 1                   | 1                   |

## **Product Detail**