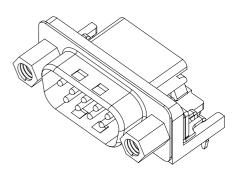

# **D-SUB** Connector

DT Series Right Angle Type, T/H 2.77mm [.109"] Pitch 9 Pos.

## DRAWING