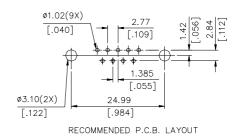

### **SPECIFICATIONS**

#### Mechanical

Mating Force: 3.1kg (6.8Lb) max. Unmating Force: 0.2kg (0.4Lb) min. Contact Retention Force: 1.82kg (4.0Lb) min.

### Electrical

**Current Rating:** 2.0A **Contact Resistance:** 35mΩ max. **Dielectric Withstanding Voltage:** 1000V AC/1min min. **Insulation Resistance:** 5000MΩ

#### Physical

**Housing:** Thermoplastic, UL 94V-0 rated in Teal 322C Color **Contact:** Copper alloy **Plating:** See "ORDERING INFORMATION" **Solder Pad:** Copper alloy **Operating Temperature:** -55 °C to +105 °C

# **D-SUB** Connector

DT Series Right Angle Type, T/H 2.77mm [.109"] Pitch 9 Pos.



## DRAWING









# ORDERING INFORMATION