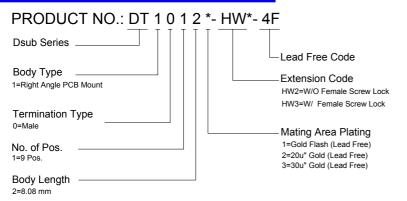

### **SPECIFICATIONS**

#### Mechanical

Mating Force: 3.1kg (6.8Lb) max. Unmating Force: 0.2kg (0.4Lb) min. Contact Retention Force: 1.82kg (4.0Lb) min.

### Electrical

**Current Rating:** 2.0A **Contact Resistance:** 35mΩ max. **Dielectric Withstanding Voltage:** 1000V AC/1min min. **Insulation Resistance:** 5000MΩ

#### Physical

**Housing:** Thermoplastic, UL 94V-0 rated in Teal 322C Color **Contact:** Copper alloy **Plating:** See "ORDERING INFORMATION" **Solder Pad:** Copper alloy **Operating Temperature:** -55 °C to +105 °C

# **D-SUB** Connector

DT Series Right Angle Type, T/H 2.77mm [.109"] Pitch 9 Pos.



## DRAWING









# ORDERING INFORMATION