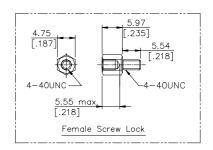

### **SPECIFICATIONS**

#### Mechanical

Mating Force: 3.1kg (6.8Lb) max. Unmating Force: 0.2kg (0.4Lb) min. Contact Retention Force: 1.82kg (4.0Lb) min.

### Electrical

**Current Rating:** 2.0A **Contact Resistance:** 35mΩ max. **Dielectric Withstanding Voltage:** 1000V AC/1min min. **Insulation Resistance:** 5000MΩ

#### Physical

**Housing:** Thermoplastic, UL 94V-0 rated in Teal 322C Color **Contact:** Copper alloy **Plating:** See "ORDERING INFORMATION" **Solder Pad:** Copper alloy **Operating Temperature:** -55 °C to +105 °C

# **D-SUB** Connector

DT Series Right Angle Type, T/H 2.77mm [.109"] Pitch 9 Pos.



## DRAWING









# ORDERING INFORMATION