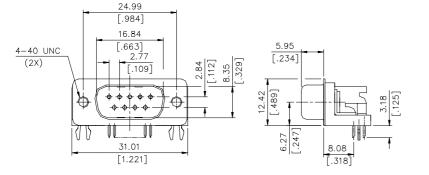

### **SPECIFICATIONS**

#### Mechanical

Mating Force: 3.1kg (6.8Lb) max. Unmating Force: 0.2kg (0.4Lb) min. Contact Retention Force: 1.82kg (4.0Lb) min.

### Electrical

**Current Rating:** 2.0A **Contact Resistance:** 35mΩ max. **Dielectric Withstanding Voltage:** 1000V AC/1min min. **Insulation Resistance:** 5000MΩ

#### Physical

**Housing:** Thermoplastic, UL 94V-0 rated in Teal 322C Color **Contact:** Copper alloy **Plating:** See "ORDERING INFORMATION" **Solder Pad:** Copper alloy **Operating Temperature:** -55 °C to +105 °C

# **D-SUB** Connector

DT Series Right Angle Type, T/H 2.77mm [.109"] Pitch 9 Pos.



## DRAWING









# ORDERING INFORMATION