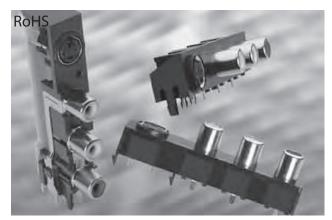

KLPMD42X Series RCA Jack Combo Stacked

### **Features**

- Combination three RCA Jacks and one S-Video Connector
- Ganged or Stacked
- Different Switch Options Available
- Designed for Use in Multi Media Applications
- Mini-DIN Mates with Standard and Snap and Lock Plugs
- CSA/NRTL Certified File No. LR78160

# RCA PHONO JACKS

# **KLPMD42X Series**