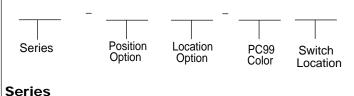

#### **Ordering Information**

KLPMD42X - RCA Jack/S-Video Combo Stocked

**Position option** 4 Position

#### Location Option

T - Stacked with Mini-DIN on Top

## PC99 Color Option\*

YWR - Yellow,White,Red

**Switch Location ABC** (see spec for RCA schematic) 223 - C only

323 - A and C Only

\*Contact Kycon Sales for more PC99 Color Option