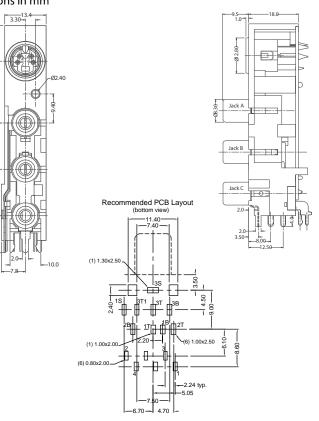

acks and one S-Video Connector
- Ganged or Stacked
- Different Switch Options Available
- Designed for Use in Multi Media Applications
- Mini-DIN Mates with Standard and Snap and Lock Plugs
- CSA/NRTL Certified File No. LR78160

## Performance Specifications Materials and Finish

Insulator ABS Thermoplastic, UL94-HB Rated, Black Color

Operating Temperature : -25°C to +70 °C

# RCA PHONO JACKS

# **KLPMD42X Series**

#### **Ordering Information**



KLPMD42X - RCA Jack/S-Video Combo Stocked

**Position option** 4 Position

#### Location Option

T - Stacked with Mini-DIN on Top

## PC99 Color Option\*

YWR - Yellow,White,Red

**Switch Location ABC** (see spec for RCA schematic) 223 - C only

323 - A and C Only

\*Contact Kycon Sales for more PC99 Color Option

# KLPMG42X Series Dimensions



2009