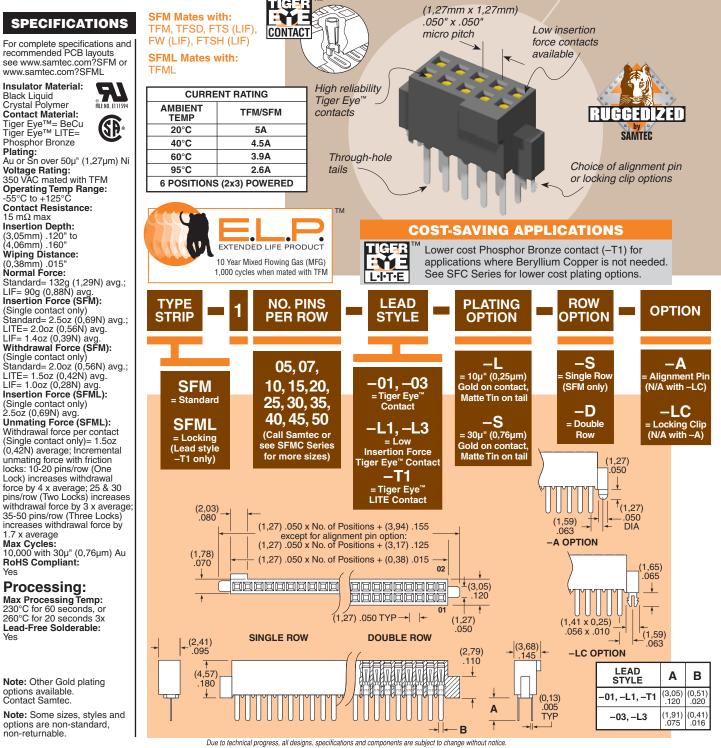

SFM-120-01-L-D-A

SEML-125-T1-L-D-LC

SFM-105-L3-L-D-LC

SFM, SFML SERIES

(1,27mm) .050"