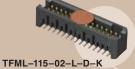

TFM-110-02-L-D-LC

(1,27 mm) .050" TFM, TFML SERIES

TFM-110-01-L-D-RE1-WT



## **SMT & THROUGH-HOLE HEADER**



 SAMTEC USA • Tel:
 1:800-SAMTEC-9 or 812-944-6733
 SAMTEC NORTHERN CALIFORNIA • Tel: 408-395-5900
 SAMTEC SOUTHERN CALIFORNIA • Tel: 1:800-726-8329

 SAMTEC AMERICA LATINA COMERCIO EXTERIOR LTDA • Tel: (+55 31) 3786 3227
 SAMTEC UNITED KINGDOM • Tel: 44 01236 739292
 SAMTEC GERMANY • Tel: 40 (0) 89 / 80460-0

 SAMTEC FRANCE • Tel: 30 16 09 50 66 0
 SAMTEC ITALY • Tel: 30 039 6890337
 SAMTEC ORDIC/BALTIC • Tel: 44 01236 739292
 SAMTEC BORLUL • Tel: 44 01236 739292

 SAMTEC SAMTEC FRANCE • Tel: 30 16 09 50 66 0
 SAMTEC ITALY • Tel: 30 039 6890337
 SAMTEC ORDIC/BALTIC • Tel: 44-64477260
 SAMTEC HALL • 401236 739292

 SAMTEC ISRAEL • Tel: 37-7526600
 SAMTEC INTEC ASIA PACIFIC • TEl: 65 674-5555
 SAMTEC VAPAN • Tel: 44-01236 739292
 SAMTEC CHINA • Tel: 91-