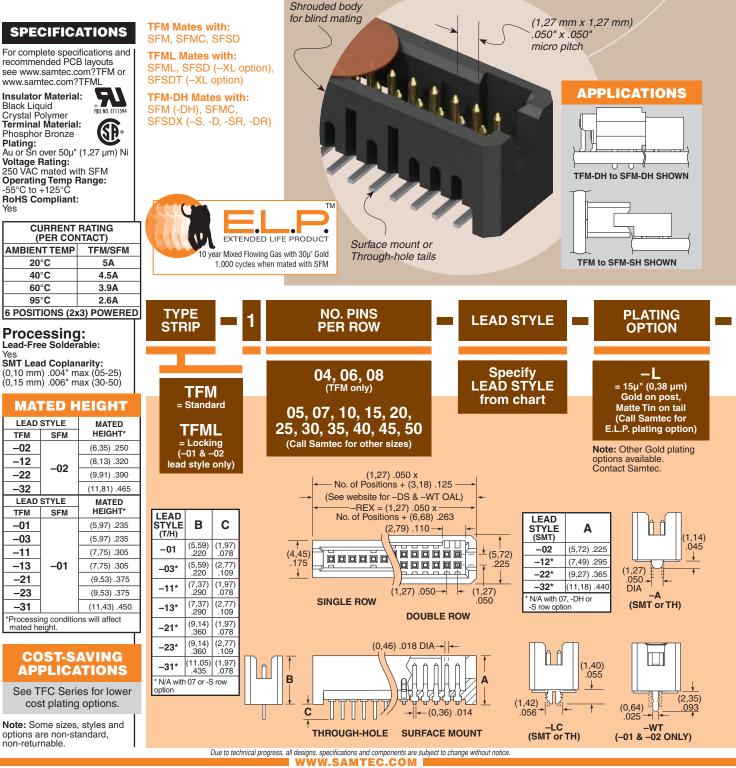

TFM-110-02-L-D-LC

(1,27 mm) .050" TFM, TFML SERIES

TFM-110-01-L-D-RE1-WT



## **SMT & THROUGH-HOLE HEADER**



 SAMTEC USA • Tel:
 1:800-SAMTEC-9 or 812-944-6733
 SAMTEC NORTHERN CALIFORNIA • Tel: 408-395-5900
 SAMTEC SOUTHERN CALIFORNIA • Tel: 1:800-726-8329

 SAMTEC AMERICA LATINA COMERCIO EXTERIOR LTDA • Tel: (+55 31) 3786 3227
 SAMTEC UNITED KINGDOM • Tel: 44 01236 739292
 SAMTEC GERMANY • Tel: 40 (0) 89 / 80460-0

 SAMTEC FRANCE • Tel: 30 16 09 50 66 0
 SAMTEC ITALY • Tel: 30 039 6890337
 SAMTEC ORDIC/BALTIC • Tel: 44 01236 739292
 SAMTEC BORLUL • Tel: 44 01236 739292

 SAMTEC SAMTEC FRANCE • Tel: 30 16 09 50 66 0
 SAMTEC ITALY • Tel: 30 039 6890337
 SAMTEC ORDIC/BALTIC • Tel: 44-64477260
 SAMTEC HALL • 401236 739292

 SAMTEC ISRAEL • Tel: 37-7526600
 SAMTEC INTEC ASIA PACIFIC • TEl: 65 674-5555
 SAMTEC VAPAN • Tel: 44-01236 739292
 SAMTEC CHINA • Tel: 91-803272

 SAMTEC SAMTEC INSTALL • Tel