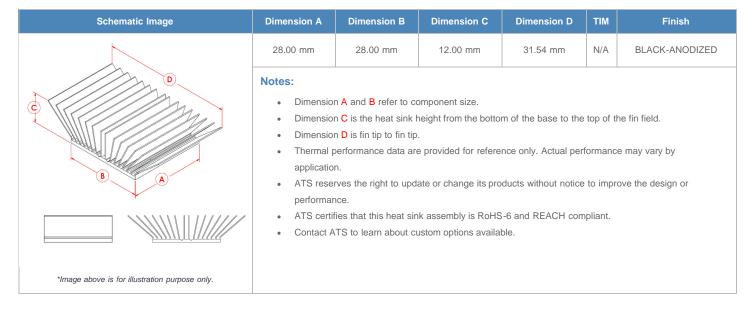

## **BGA Heat Sink (High Aspect Ratio Ext.) Slant Fin**

ATS Part#: ATS028028012-MF-9K

Description: 28.00 x 28.00 x 12.00 mm BGA Heat Sink (High Aspect Ratio Ext.) Slant Fin

Heat Sink Type: Slant Fin
Heat Sink Attachment: N/A
Equivalent Part Number: N/A

\*Image above is for illustration purpose only.

## **Product Detail**