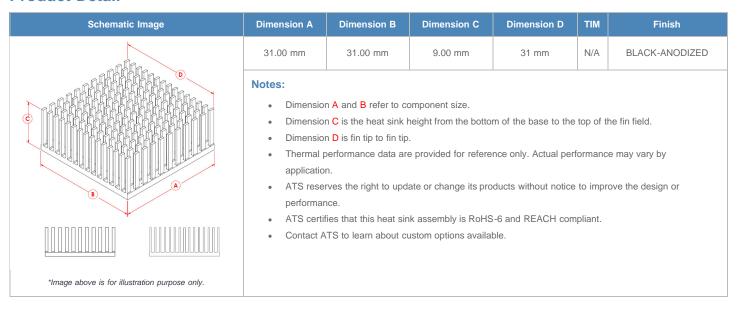

**

| AIR VELOCITY       |               | @200 LFM<br>1.0 M/S | @300 LFM<br>1.5 M/S | @400 LFM<br>2.0 M/S | @500 LFM<br>2.5 M/S | @600 LFM<br>3.0 M/S | @700 LFM<br>3.5 M/S | @800 LFM<br>4.0 M/S |
|--------------------|---------------|---------------------|---------------------|---------------------|---------------------|---------------------|---------------------|---------------------|
| THERMAL RESISTANCE | Unducted Flow | 9.13 °C/W           | 6.8 °C/W            | 5.7 °C/W            | 5.1 °C/W            | 4.6 °C/W            | 4.3 °C/W            | 4 °C/W              |
|                    | Ducted Flow   | 5                   | 4.2                 | 3.7                 | 3.4                 | 3.2                 | 3                   | 2.8                 |

## **Product Detail**