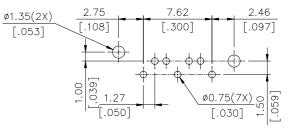

## DRAWING

# **Serial ATA Connector**

LD Series Vertical, T/H Type Shrouded Plug 1.27mm [.050"] Pitch 7 Pos.

RECOMMENDED P.C.B. LAYOUT