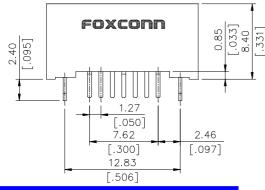

## DRAWING

# **Serial ATA Connector**

LD Series Vertical, T/H Type Shrouded Plug 1.27mm [.050"] Pitch 7 Pos.

RECOMMENDED P.C.B. LAYOUT