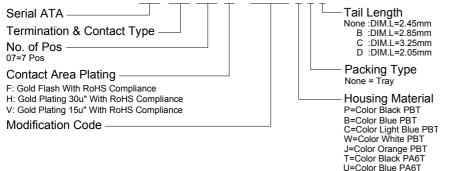

### **SPECIFICATIONS**

#### **Mechanical**

Insertion Force: 45N max. Withdrawal Force: 10N min. Durability: 50 Cycles.

### Electrical

Voltage Rating: 250V. Current Rating: 1.5A per pin min. Contact Resistance:  $30m\Omega max$ . Dielectric Withstanding Voltage: 500V AC. Insulation Resistance:  $1000M\Omega min$ .

#### Physical

**Housing:** Thermoplastic, UL 94V-0 rated in Black Color **Contact:** Copper alloy **Plating:** See "ORDERING INFORMATION" **Board Lock:** Copper alloy **Operating Temperature:** -55 °C to +85 °C

## DRAWING





### ORDERING INFORMATION

### PRODUCT NO.: LD 1807\*-S51\*\*\*



# **Serial ATA Connector**

LD Series Vertical, T/H Type Shrouded Plug 1.27mm [.050"] Pitch 7 Pos.





RECOMMENDED P.C.B. LAYOUT