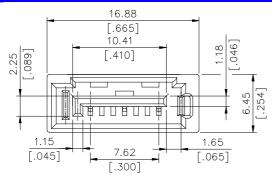

## DRAWING

# **Serial ATA Connector**

LD Series Vertical, T/H Type Shrouded Plug 1.27mm [.050"] Pitch 7 Pos.

RECOMMENDED P.C.B. LAYOUT