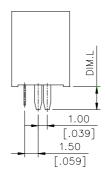

## DRAWING

# **Serial ATA Connector**

LD Series Vertical, T/H Type Shrouded Plug 1.27mm [.050"] Pitch 7 Pos.

RECOMMENDED P.C.B. LAYOUT