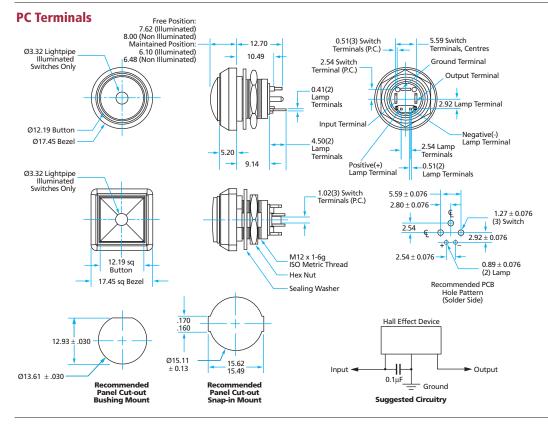

### **Solder Tab Terminals**

# Mechanical/Electrical Characteristics:

■ Circuit

SPST-NO

■ Button travel (nominal)

2.3mm

■ Life (mechanical):

1,000,000 cycles a max (momentary) 100,000 cycles max (maintained)

■ Operating force (nominal) 3N/306g

**■** Contact bounce (nominal)

1 ms

■ Panel thickness

0.5-3mm

■ Temperature (operating)

-40°C to + 85°C

■ Supply voltage

4.2V to 24V, 26.5V Max.

■ Supply current

B<Brp, Vcc=12V: 3mA Typ. To 8mA Max. B>Bop, Vcc=12V: 4mA Typ. To 8mA Max

■ Output current

30 to 50 mA

■ Reverse battery voltage

-30V Max.

■ Reverse battery current

-50mA

■ Torque (max) (Fixing Nut)

1-2 Newton Metre