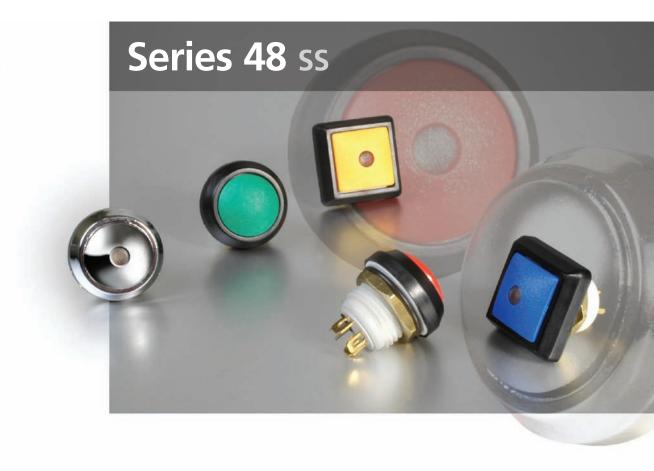

# Series 48 ss

# Miniature Hall-Effect Sealed **Pushbutton Switches**

This rugged sealed pushbutton switch uses a Hall-Effect sensor to achieve extremely long life, up to 1,000,000 cycles momentary. This switch is suited for harsh environments where long life and reliability are needed, and offers a wide choice of mounting style, colours, terminations, lighting and momentary or maintained switching.

# **Key Features**

- 1,000,000 cycles momentary
- Momentary and maintained action
- Hall-Effect technology
- Panel sealed to IP67
- Square and round bezel versions available
- Large choice of button colours
- Solder or PC terminals
- Choice of LED colours or nonilluminated versions