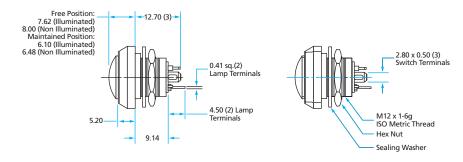

# Series 48 ss

# Miniature Hall-Effect Sealed Pushbutton

### **Solder Tab Terminals**